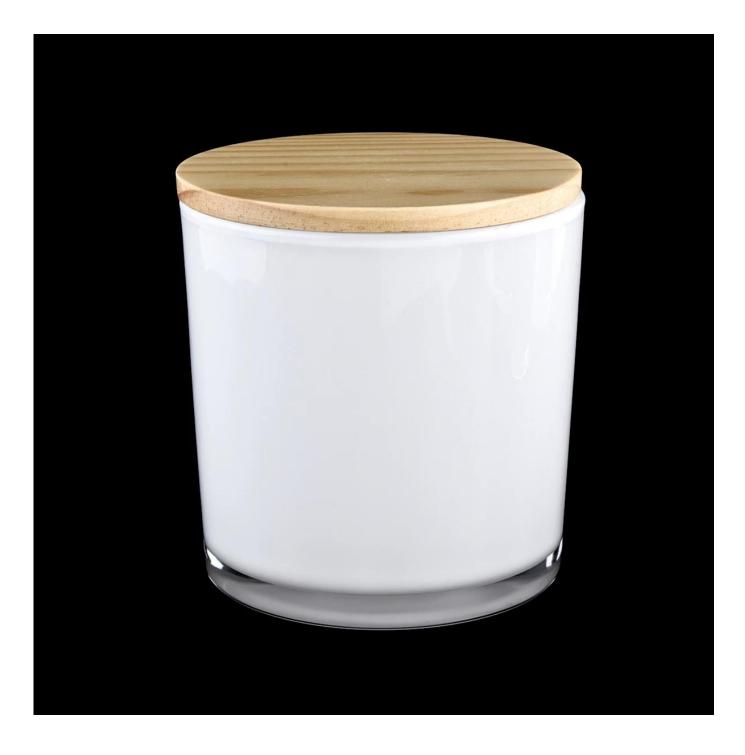

## white painted inside 8oz 10oz 12oz 24oz glass candle holders with wooden lid

| Product Details  |                                                                                                                                                                                                                                                                                                                                                                    |
|------------------|--------------------------------------------------------------------------------------------------------------------------------------------------------------------------------------------------------------------------------------------------------------------------------------------------------------------------------------------------------------------|
|                  |                                                                                                                                                                                                                                                                                                                                                                    |
| Material         | High white glass material                                                                                                                                                                                                                                                                                                                                          |
| Process          | machine made                                                                                                                                                                                                                                                                                                                                                       |
| Samples time     | 1. 5 days if at exist shaped and size of glass                                                                                                                                                                                                                                                                                                                     |
|                  | 2. 15 days if need new shape or size of glass                                                                                                                                                                                                                                                                                                                      |
| Packing          | Normal packing,4 pcs into inner box, 48 pcs per carton                                                                                                                                                                                                                                                                                                             |
| Product Capacity | 500,000~1,000,000 pcs per month                                                                                                                                                                                                                                                                                                                                    |
| Delivery time    | Within 35 days after the sample and order confirmed                                                                                                                                                                                                                                                                                                                |
| Payment terms    | 30% deposit by T/T in advance and the balance against the copy of B/L $$                                                                                                                                                                                                                                                                                           |
| Shipment         | By sea, by air, by Express and your shipping agent is acceptable                                                                                                                                                                                                                                                                                                   |
| Product Features | <ol> <li>Machine made votive glass candles jar with high quality</li> <li>Suitable for used in hotel, home, etc.</li> <li>It is eco-friendly</li> <li>Meet ASMT test</li> </ol>                                                                                                                                                                                    |
| For your choices | <ol> <li>Different designs and sizes for choice</li> <li>Any color painted, frost, electroplate, pattern laser carver processing</li> <li>Special package like shrink wrap, color gift box, white gift box etc.</li> <li>We have exclusive workers for quality control</li> <li>We have professional workshop and warehouse to ensure the delivery time</li> </ol> |