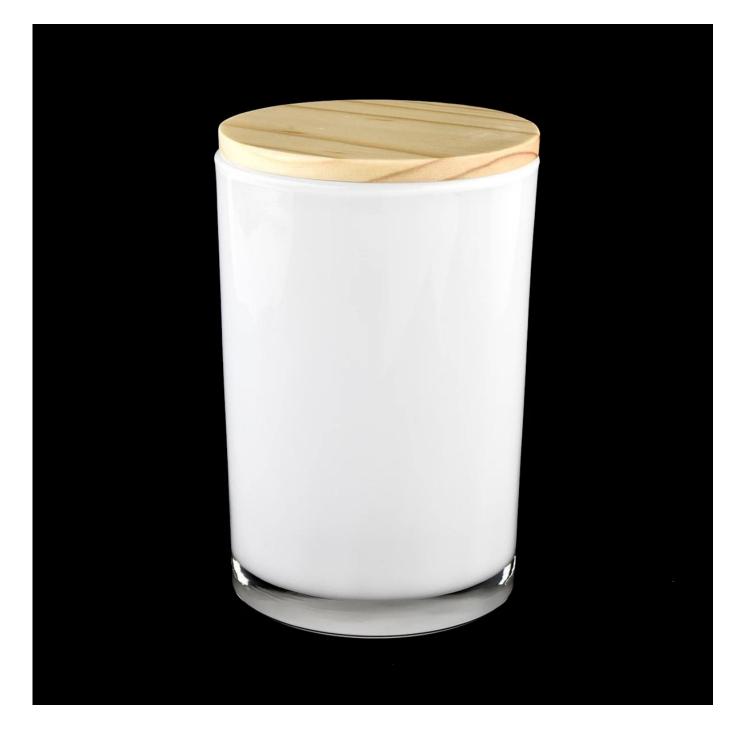

## white painted inside 8oz 10oz 12oz 24oz glass candle holders with wooden lid

| Product Details  |                                                                                                                                                                                                                                                                                                                                                                    |
|------------------|--------------------------------------------------------------------------------------------------------------------------------------------------------------------------------------------------------------------------------------------------------------------------------------------------------------------------------------------------------------------|
|                  |                                                                                                                                                                                                                                                                                                                                                                    |
| Material         | High white glass material                                                                                                                                                                                                                                                                                                                                          |
| Process          | machine made                                                                                                                                                                                                                                                                                                                                                       |
| Samples time     | 1. 5 days if at exist shaped and size of glass                                                                                                                                                                                                                                                                                                                     |
|                  | 2. 15 days if need new shape or size of glass                                                                                                                                                                                                                                                                                                                      |
| Packing          | Normal packing,4 pcs into inner box, 48 pcs per carton                                                                                                                                                                                                                                                                                                             |
| Product Capacity | 500,000~1,000,000 pcs per month                                                                                                                                                                                                                                                                                                                                    |
| Delivery time    | Within 35 days after the sample and order confirmed                                                                                                                                                                                                                                                                                                                |
| Payment terms    | 30% deposit by T/T in advance and the balance against the copy of B/L $$                                                                                                                                                                                                                                                                                           |
| Shipment         | By sea, by air, by Express and your shipping agent is acceptable                                                                                                                                                                                                                                                                                                   |
| Product Features | <ol> <li>Machine made votive glass candles jar with high quality</li> <li>Suitable for used in hotel, home, etc.</li> <li>It is eco-friendly</li> <li>Meet ASMT test</li> </ol>                                                                                                                                                                                    |
| For your choices | <ol> <li>Different designs and sizes for choice</li> <li>Any color painted, frost, electroplate, pattern laser carver processing</li> <li>Special package like shrink wrap, color gift box, white gift box etc.</li> <li>We have exclusive workers for quality control</li> <li>We have professional workshop and warehouse to ensure the delivery time</li> </ol> |