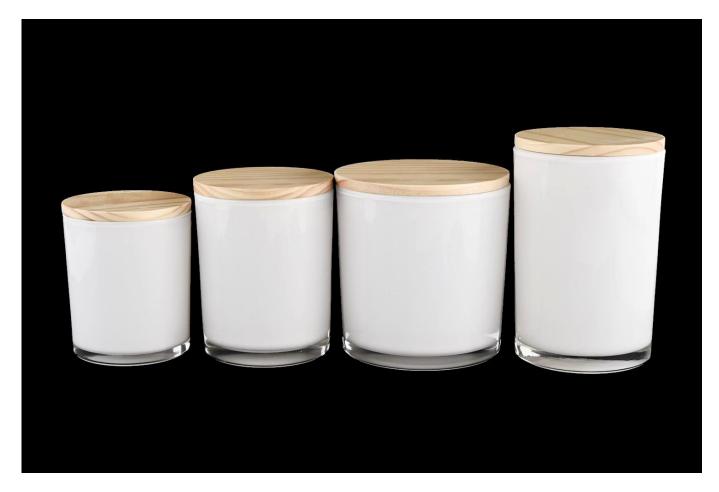

## white painted inside 8oz 10oz 12oz 24oz glass candle holders with wooden lid

| Product Details  |                                                                                                                                                                                                                                                                                                                                                                    |
|------------------|--------------------------------------------------------------------------------------------------------------------------------------------------------------------------------------------------------------------------------------------------------------------------------------------------------------------------------------------------------------------|
|                  |                                                                                                                                                                                                                                                                                                                                                                    |
| Material         | High white glass material                                                                                                                                                                                                                                                                                                                                          |
| Process          | machine made                                                                                                                                                                                                                                                                                                                                                       |
| Samples time     | 1. 5 days if at exist shaped and size of glass                                                                                                                                                                                                                                                                                                                     |
|                  | 2. 15 days if need new shape or size of glass                                                                                                                                                                                                                                                                                                                      |
| Packing          | Normal packing,4 pcs into inner box, 48 pcs per carton                                                                                                                                                                                                                                                                                                             |
| Product Capacity | 500,000~1,000,000 pcs per month                                                                                                                                                                                                                                                                                                                                    |
| Delivery time    | Within 35 days after the sample and order confirmed                                                                                                                                                                                                                                                                                                                |
| Payment terms    | 30% deposit by T/T in advance and the balance against the copy of B/L $$                                                                                                                                                                                                                                                                                           |
| Shipment         | By sea, by air, by Express and your shipping agent is acceptable                                                                                                                                                                                                                                                                                                   |
| Product Features | <ol> <li>Machine made votive glass candles jar with high quality</li> <li>Suitable for used in hotel, home, etc.</li> <li>It is eco-friendly</li> <li>Meet ASMT test</li> </ol>                                                                                                                                                                                    |
| For your choices | <ol> <li>Different designs and sizes for choice</li> <li>Any color painted, frost, electroplate, pattern laser carver processing</li> <li>Special package like shrink wrap, color gift box, white gift box etc.</li> <li>We have exclusive workers for quality control</li> <li>We have professional workshop and warehouse to ensure the delivery time</li> </ol> |