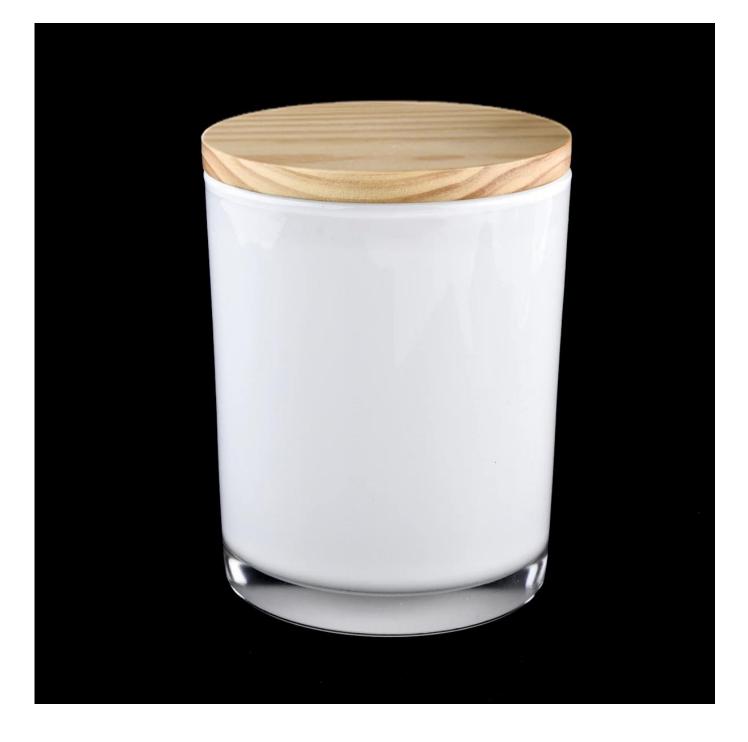

## white painted inside 8oz 10oz 12oz 24oz glass candle holders with wooden lid

| Product Details  |                                                                                                                                                                                                                                                                                                                                                                    |
|------------------|--------------------------------------------------------------------------------------------------------------------------------------------------------------------------------------------------------------------------------------------------------------------------------------------------------------------------------------------------------------------|
|                  |                                                                                                                                                                                                                                                                                                                                                                    |
| Material         | High white glass material                                                                                                                                                                                                                                                                                                                                          |
| Process          | machine made                                                                                                                                                                                                                                                                                                                                                       |
| Samples time     | 1. 5 days if at exist shaped and size of glass                                                                                                                                                                                                                                                                                                                     |
|                  | 2. 15 days if need new shape or size of glass                                                                                                                                                                                                                                                                                                                      |
| Packing          | Normal packing,4 pcs into inner box, 48 pcs per carton                                                                                                                                                                                                                                                                                                             |
| Product Capacity | 500,000~1,000,000 pcs per month                                                                                                                                                                                                                                                                                                                                    |
| Delivery time    | Within 35 days after the sample and order confirmed                                                                                                                                                                                                                                                                                                                |
| Payment terms    | 30% deposit by T/T in advance and the balance against the copy of B/L $$                                                                                                                                                                                                                                                                                           |
| Shipment         | By sea, by air, by Express and your shipping agent is acceptable                                                                                                                                                                                                                                                                                                   |
| Product Features | <ol> <li>Machine made votive glass candles jar with high quality</li> <li>Suitable for used in hotel, home, etc.</li> <li>It is eco-friendly</li> <li>Meet ASMT test</li> </ol>                                                                                                                                                                                    |
| For your choices | <ol> <li>Different designs and sizes for choice</li> <li>Any color painted, frost, electroplate, pattern laser carver processing</li> <li>Special package like shrink wrap, color gift box, white gift box etc.</li> <li>We have exclusive workers for quality control</li> <li>We have professional workshop and warehouse to ensure the delivery time</li> </ol> |