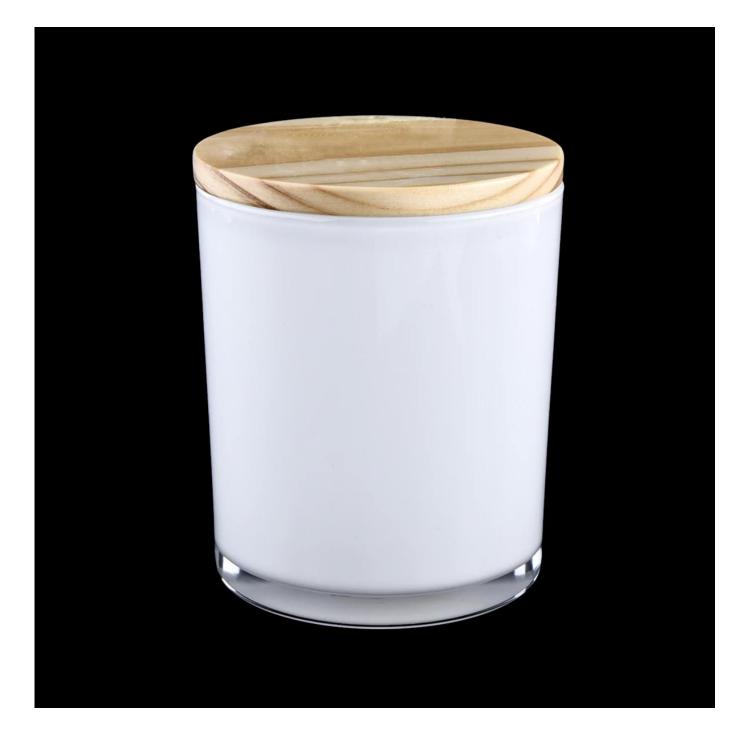

## white painted inside 8oz 10oz 12oz 24oz glass candle holders with wooden lid

| Product Details  |                                                                                                                                                                                                                                                                                                                                                                    |
|------------------|--------------------------------------------------------------------------------------------------------------------------------------------------------------------------------------------------------------------------------------------------------------------------------------------------------------------------------------------------------------------|
|                  |                                                                                                                                                                                                                                                                                                                                                                    |
| Material         | High white glass material                                                                                                                                                                                                                                                                                                                                          |
| Process          | machine made                                                                                                                                                                                                                                                                                                                                                       |
| Samples time     | 1. 5 days if at exist shaped and size of glass                                                                                                                                                                                                                                                                                                                     |
|                  | 2. 15 days if need new shape or size of glass                                                                                                                                                                                                                                                                                                                      |
| Packing          | Normal packing,4 pcs into inner box, 48 pcs per carton                                                                                                                                                                                                                                                                                                             |
| Product Capacity | 500,000~1,000,000 pcs per month                                                                                                                                                                                                                                                                                                                                    |
| Delivery time    | Within 35 days after the sample and order confirmed                                                                                                                                                                                                                                                                                                                |
| Payment terms    | 30% deposit by T/T in advance and the balance against the copy of B/L $$                                                                                                                                                                                                                                                                                           |
| Shipment         | By sea, by air, by Express and your shipping agent is acceptable                                                                                                                                                                                                                                                                                                   |
| Product Features | <ol> <li>Machine made votive glass candles jar with high quality</li> <li>Suitable for used in hotel, home, etc.</li> <li>It is eco-friendly</li> <li>Meet ASMT test</li> </ol>                                                                                                                                                                                    |
| For your choices | <ol> <li>Different designs and sizes for choice</li> <li>Any color painted, frost, electroplate, pattern laser carver processing</li> <li>Special package like shrink wrap, color gift box, white gift box etc.</li> <li>We have exclusive workers for quality control</li> <li>We have professional workshop and warehouse to ensure the delivery time</li> </ol> |