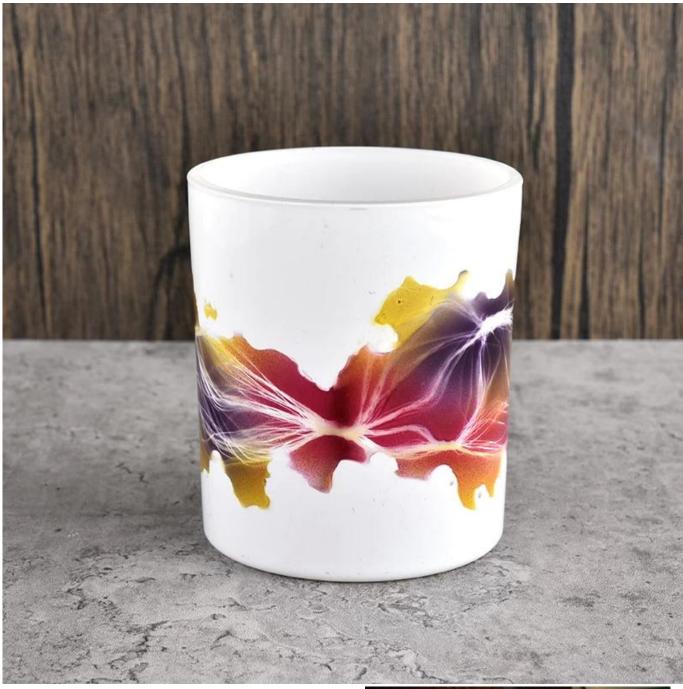

# Flexible dimensions design can expand rapidly your market

Item: 8090 Top dia: 80 mm Bottom dia: 90 mm Capcity:300ml

MOQ: 3000 PCS

We transform your ideas into creative fragrant products and we sell ourselves on the local market.

### **Product features**

- 1. High quality home decoration glass perfume bottle.
- 2. Suitable for use in hotels, weddings, etc.
- 3. Meet the functionality of the ASTM test product.