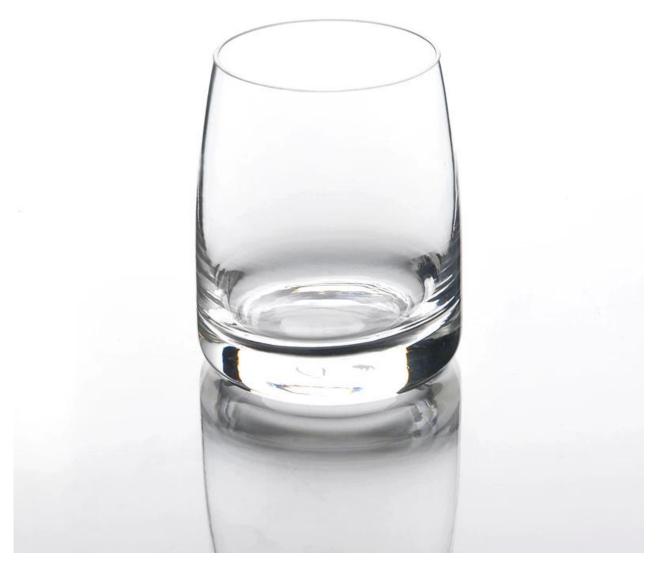

|
| Product Features | <ol> <li>Suitable for bar, family &amp;hotel etc.</li> <li>Unique design</li> <li>Professional Q/C for quality control</li> <li>Competitive price and quality</li> <li>Pass FDA</li> </ol>                                                                                                                                                               |
| For your choose  | <ol> <li>Any logo printing on the glass body</li> <li>Any color painted, frost, electro plate, pattern laser carver for the finish</li> <li>Special package like shrink wrap, color gift box, white gift box etc</li> <li>Open new mould for the glass, wood, plastic or metal as you like</li> <li>Different size and shapes meet your needs</li> </ol> |

Product Photo:



Related Product[]



## Company Show:



Factory Show:



For more  $\underline{\mbox{\bf whisky glass}}$  or any glassware

please visit our website: <a href="http://www.okcandle.com/">http://www.okcandle.com/</a>

Or here may help you know more about us  $\[ \]$  FAQ