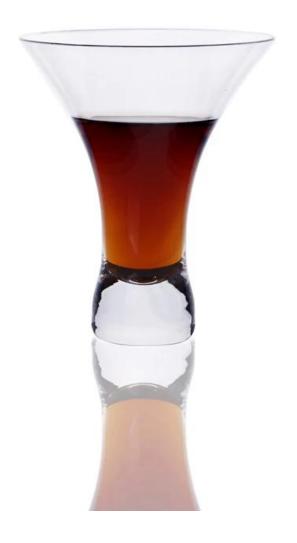

|
| Product Features | <ol> <li>Suitable for bar, family &amp;hotel etc.</li> <li>Unique design</li> <li>Professional Q/C for quality control</li> <li>Competitive price and quality</li> <li>Pass FDA</li> </ol>                                                                                                                                                               |
| For your choose  | <ol> <li>Any logo printing on the glass body</li> <li>Any color painted, frost, electro plate, pattern laser carver for the finish</li> <li>Special package like shrink wrap, color gift box, white gift box etc</li> <li>Open new mould for the glass, wood, plastic or metal as you like</li> <li>Different size and shapes meet your needs</li> </ol> |

Product Photo:



Related Product[]



## Company Show:



Factory Show:



For more whisky glass or any glassware

please visit our website: <a href="http://www.okcandle.com/">http://www.okcandle.com/</a>

Or here may help you know more about us FAQ