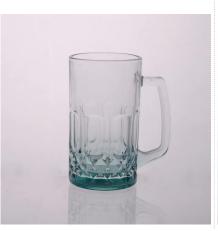

### whisky glass bottles

### 3.99m (8.465 (1882)) **Product Details** Itme No SGJD15060512 Size 47\*96x96\*200mm Capacity 881ml Material Hight white glass Craft Is Machine Sample 7days Terms of 30% deposit by T/T in advance and the balance after showing copy payment Certification Food Safe, Dish washer test, FDA, LFGB 1, Any logo printing on glass body 2, Any color painted, frosted, electroplating, logo laser for the For your choice finish 3, Special packing like shrink wrap, color gift box, white box etc 4, Any shape, size meet your need











## Similar Products Link







# Office & Sample Room









Factory Show





### The features of month blown glass

- 1. Its advantage including abundance sculpt, technics, surface effects, color etc.
- 2. The quality is difficult control and the tolerance of the size, weight and shape are bigger.
- 3. The price is high and the product is limited for the special technic glass.

### Method of application

- 1. Using it under guide of the adult
- 2. Washing it with clean or boiling water before usage
- 3. No touching the rim of glass cup,try to take the bottom or the handle of it

### **Cautions**

- 1. Beer, red wine, white wine, beverage or hot water not be too full
- 2. To avoid to hurt your children's hand, please put it in the place where they can't reach
- 3. Avoid dropping ,Collision and strong impact
- 4.