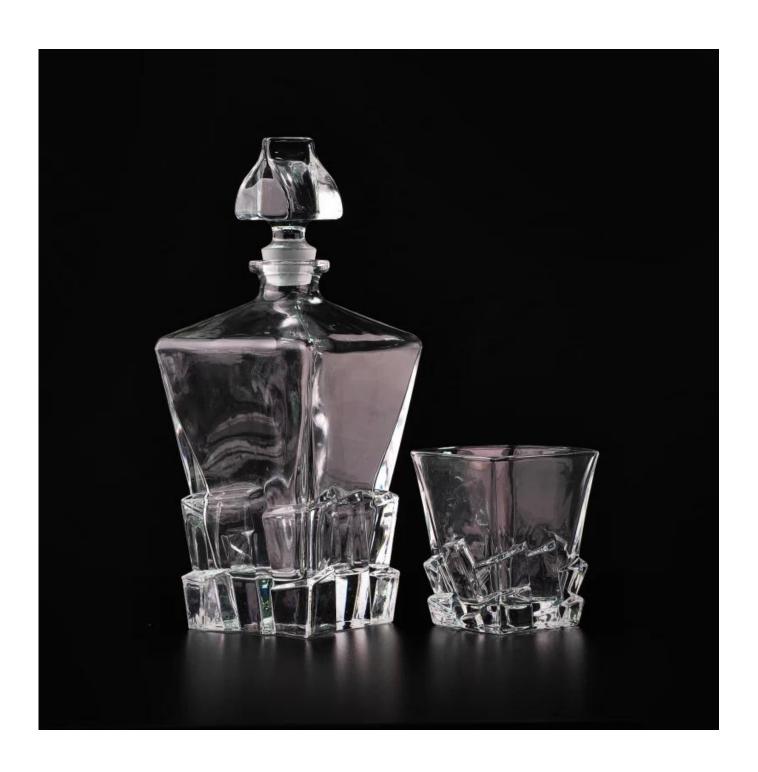

### whisky glass bottles

### 3.99m (8.465 (1882)) **Product Details** Itme No SGJD15060512 Size 47\*96x96\*200mm Capacity 881ml Material Hight white glass Craft Is Machine Sample 7days Terms of 30% deposit by T/T in advance and the balance after showing copy payment Certification Food Safe, Dish washer test, FDA, LFGB 1, Any logo printing on glass body 2, Any color painted, frosted, electroplating, logo laser for the For your choice finish 3, Special packing like shrink wrap, color gift box, white box etc 4, Any shape, size meet your need