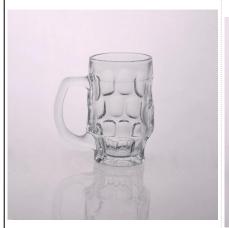

### whisky glass bottles

### 3.99m (8.465 (1882)) **Product Details** Itme No SGJD15060512 Size 47\*96x96\*200mm Capacity 881ml Material Hight white glass Craft Is Machine Sample 7days Terms of 30% deposit by T/T in advance and the balance after showing copy payment Certification Food Safe, Dish washer test, FDA, LFGB 1, Any logo printing on glass body 2, Any color painted, frosted, electroplating, logo laser for the For your choice finish 3, Special packing like shrink wrap, color gift box, white box etc 4, Any shape, size meet your need