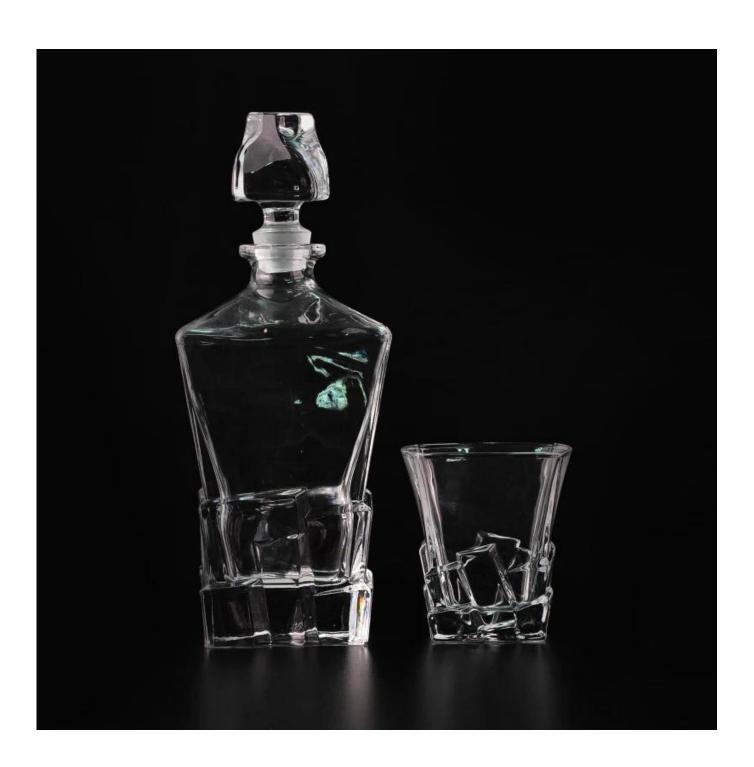

### whisky glass bottles

### 3.99m (8.465 (1882)) **Product Details** Itme No SGJD15060512 Size 47\*96x96\*200mm Capacity 881ml Material Hight white glass Craft Is Machine Sample 7days Terms of 30% deposit by T/T in advance and the balance after showing copy payment Certification Food Safe, Dish washer test, FDA, LFGB 1, Any logo printing on glass body 2, Any color painted, frosted, electroplating, logo laser for the For your choice finish 3, Special packing like shrink wrap, color gift box, white box etc 4, Any shape, size meet your need