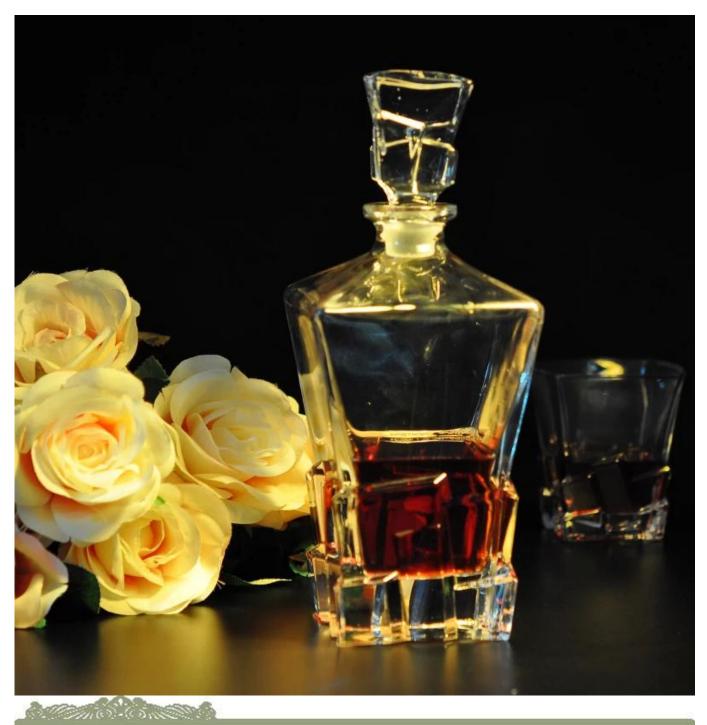

### whisky glass bottles

### 3.99m (8.465 (1882)) **Product Details** Itme No SGJD15060512 Size 47\*96x96\*200mm Capacity 881ml Material Hight white glass Craft Is Machine Sample 7days Terms of 30% deposit by T/T in advance and the balance after showing copy payment Certification Food Safe, Dish washer test, FDA, LFGB 1, Any logo printing on glass body 2, Any color painted, frosted, electroplating, logo laser for the For your choice finish 3, Special packing like shrink wrap, color gift box, white box etc 4, Any shape, size meet your need