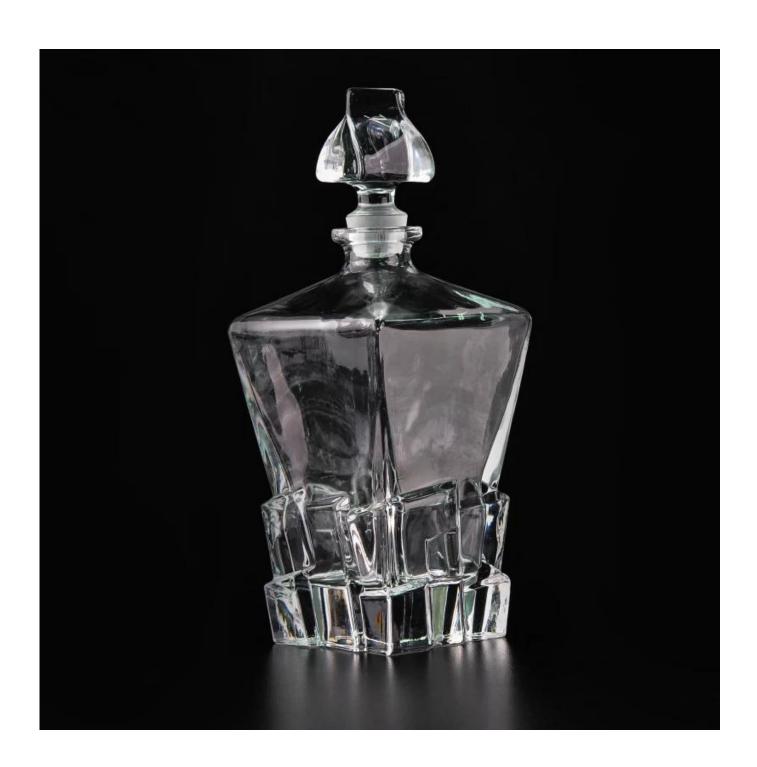

### whisky glass bottles

### 3.99m (8.465 (1882)) **Product Details** Itme No SGJD15060512 Size 47\*96x96\*200mm Capacity 881ml Material Hight white glass Craft Is Machine Sample 7days Terms of 30% deposit by T/T in advance and the balance after showing copy payment Certification Food Safe, Dish washer test, FDA, LFGB 1, Any logo printing on glass body 2, Any color painted, frosted, electroplating, logo laser for the For your choice finish 3, Special packing like shrink wrap, color gift box, white box etc 4, Any shape, size meet your need