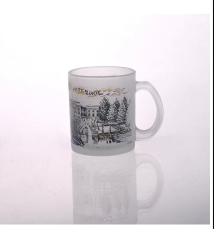

### whisky glass bottles

### 3.99m (8.465 (1882)) **Product Details** Itme No SGJD15060512 Size 47\*96x96\*200mm Capacity 881ml Material Hight white glass Craft Is Machine Sample 7days Terms of 30% deposit by T/T in advance and the balance after showing copy payment Certification Food Safe, Dish washer test, FDA, LFGB 1, Any logo printing on glass body 2, Any color painted, frosted, electroplating, logo laser for the For your choice finish 3, Special packing like shrink wrap, color gift box, white box etc 4, Any shape, size meet your need











## Similar Products Link







# Office & Sample Room









Factory Show





### The features of month blown glass

- 1. Its advantage including abundance sculpt, technics, surface effects, color etc.
- 2. The quality is difficult control and the tolerance of the size, weight and shape are bigger.
- 3. The price is high and the product is limited for the special technic glass.

### Method of application

- 1. Using it under guide of the adult
- 2. Washing it with clean or boiling water before usage
- 3. No touching the rim of glass cup,try to take the bottom or the handle of it

### **Cautions**

- 1. Beer, red wine, white wine, beverage or hot water not be too full
- 2. To avoid to hurt your children's hand, please put it in the place where they can't reach
- 3. Avoid dropping ,Collision and strong impact
- 4. No