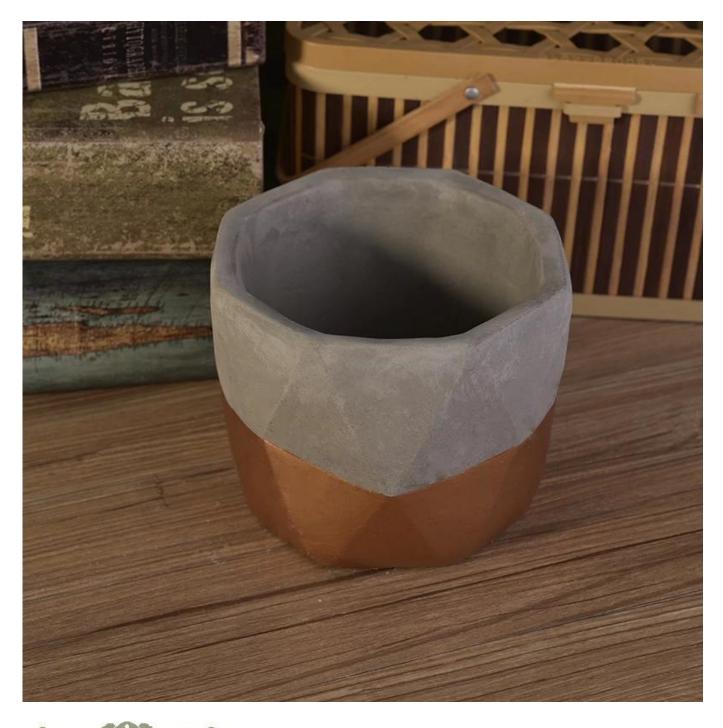

### wedding cement candle holder decoration

| The number of the item. | SGYY17041009                                                                                                                                                                                           |
|-------------------------|--------------------------------------------------------------------------------------------------------------------------------------------------------------------------------------------------------|
| Materials               | cement                                                                                                                                                                                                 |
| Craft                   | hand made cement candle holder decoration                                                                                                                                                              |
| Sample time             | 1.5 days if there are shapes and sizes of product                                                                                                                                                      |
|                         | 2.15 days, if you need a new form and size cement product                                                                                                                                              |
| Product capacity        | 500,000 ~ 1,000,000 pieces per month                                                                                                                                                                   |
| Product features        | <ol> <li>hand made <u>cement candle holder</u></li> <li>suitable for use in hotels, houses, etc.</li> <li>this environmentally friendly.</li> <li>meet the test of the FDA; AMP; Test US 65</li> </ol> |

### Use of the product

1. concrete canlde holder can be used in wedding décor, home jewelry party, Banquet, ect,

- 2. This candle is very large as the heart of a beautiful event
- 3. jar candle pottery can decorate your interior and exterior with this delicated Figure increased glass candles.
- 4. ship the ceramic candles is a beautiful gift as housewarmings and other events.