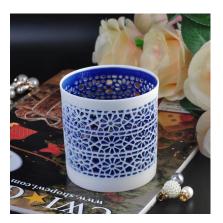

### wedding cement candle holder decoration

| The number of the item. | SGYY17041009                                                                                                                                                                                           |
|-------------------------|--------------------------------------------------------------------------------------------------------------------------------------------------------------------------------------------------------|
| Materials               | cement                                                                                                                                                                                                 |
| Craft                   | hand made cement candle holder decoration                                                                                                                                                              |
| Sample time             | 1.5 days if there are shapes and sizes of product                                                                                                                                                      |
|                         | 2.15 days, if you need a new form and size cement product                                                                                                                                              |
| Product capacity        | 500,000 ~ 1,000,000 pieces per month                                                                                                                                                                   |
| Product features        | <ol> <li>hand made <u>cement candle holder</u></li> <li>suitable for use in hotels, houses, etc.</li> <li>this environmentally friendly.</li> <li>meet the test of the FDA; AMP; Test US 65</li> </ol> |

### Use of the product

1. concrete canlde holder can be used in wedding décor, home jewelry party, Banquet, ect,

- 2. This candle is very large as the heart of a beautiful event
- 3. jar candle pottery can decorate your interior and exterior with this delicated Figure increased glass candles.
- 4. ship the ceramic candles is a beautiful gift as housewarmings and other events.