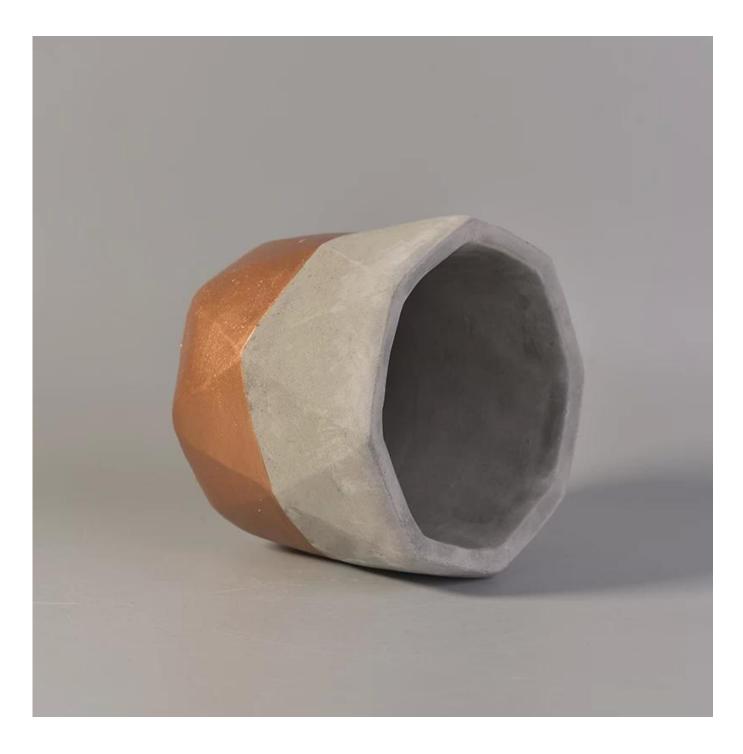

### wedding cement candle holder decoration

| The number of the item. | SGYY17041009                                                                                                                                                                                           |
|-------------------------|--------------------------------------------------------------------------------------------------------------------------------------------------------------------------------------------------------|
| Materials               | cement                                                                                                                                                                                                 |
| Craft                   | hand made cement candle holder decoration                                                                                                                                                              |
| Sample time             | 1.5 days if there are shapes and sizes of product                                                                                                                                                      |
|                         | 2.15 days, if you need a new form and size cement product                                                                                                                                              |
| Product capacity        | 500,000 ~ 1,000,000 pieces per month                                                                                                                                                                   |
| Product features        | <ol> <li>hand made <u>cement candle holder</u></li> <li>suitable for use in hotels, houses, etc.</li> <li>this environmentally friendly.</li> <li>meet the test of the FDA; AMP; Test US 65</li> </ol> |

### Use of the product

1. concrete canlde holder can be used in wedding décor, home jewelry party, Banquet, ect,

- 2. This candle is very large as the heart of a beautiful event
- 3. jar candle pottery can decorate your interior and exterior with this delicated Figure increased glass candles.
- 4. ship the ceramic candles is a beautiful gift as housewarmings and other events.