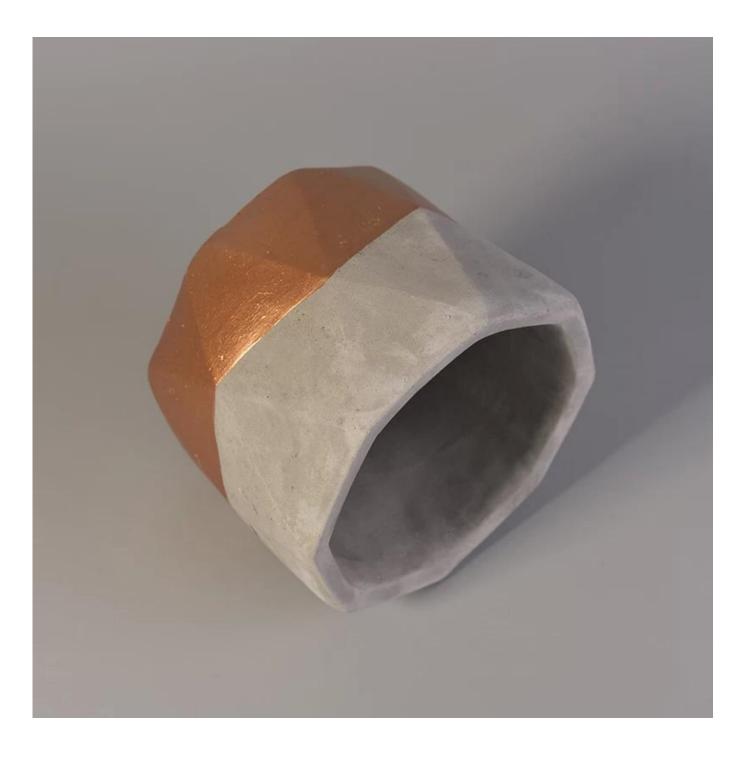

### wedding cement candle holder decoration

| The number of the item. | SGYY17041009                                                                                                                                                                                           |
|-------------------------|--------------------------------------------------------------------------------------------------------------------------------------------------------------------------------------------------------|
| Materials               | cement                                                                                                                                                                                                 |
| Craft                   | hand made cement candle holder decoration                                                                                                                                                              |
| Sample time             | 1.5 days if there are shapes and sizes of product                                                                                                                                                      |
|                         | 2.15 days, if you need a new form and size cement product                                                                                                                                              |
| Product capacity        | 500,000 ~ 1,000,000 pieces per month                                                                                                                                                                   |
| Product features        | <ol> <li>hand made <u>cement candle holder</u></li> <li>suitable for use in hotels, houses, etc.</li> <li>this environmentally friendly.</li> <li>meet the test of the FDA; AMP; Test US 65</li> </ol> |

### Use of the product

1. concrete canlde holder can be used in wedding décor, home jewelry party, Banquet, ect,

- 2. This candle is very large as the heart of a beautiful event
- 3. jar candle pottery can decorate your interior and exterior with this delicated Figure increased glass candles.
- 4. ship the ceramic candles is a beautiful gift as housewarmings and other events.