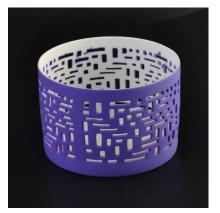

### wedding cement candle holder decoration

| The number of the item. | SGYY17041009                                                                                                                                                                                           |
|-------------------------|--------------------------------------------------------------------------------------------------------------------------------------------------------------------------------------------------------|
| Materials               | cement                                                                                                                                                                                                 |
| Craft                   | hand made cement candle holder decoration                                                                                                                                                              |
| Sample time             | 1.5 days if there are shapes and sizes of product                                                                                                                                                      |
|                         | 2.15 days, if you need a new form and size cement product                                                                                                                                              |
| Product capacity        | 500,000 ~ 1,000,000 pieces per month                                                                                                                                                                   |
| Product features        | <ol> <li>hand made <u>cement candle holder</u></li> <li>suitable for use in hotels, houses, etc.</li> <li>this environmentally friendly.</li> <li>meet the test of the FDA; AMP; Test US 65</li> </ol> |

### Use of the product

1. concrete canlde holder can be used in wedding décor, home jewelry party, Banquet, ect,

- 2. This candle is very large as the heart of a beautiful event
- 3. jar candle pottery can decorate your interior and exterior with this delicated Figure increased glass candles.
- 4. ship the ceramic candles is a beautiful gift as housewarmings and other events.