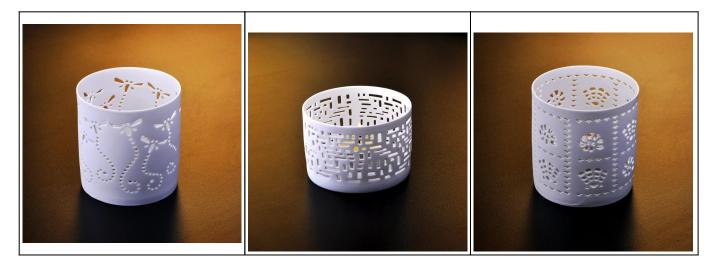

## **Votive ceramic candlestick**

| → T:80mm   → B:76mm | ↓<br>H:82mm | Item<br>name       | Votive ceramic candlestick                                                                                                                                                                           |
|---------------------|-------------|--------------------|------------------------------------------------------------------------------------------------------------------------------------------------------------------------------------------------------|
|                     |             | Item No.           | SGJH008                                                                                                                                                                                              |
|                     |             | Size               | T:80mm*B:76mm*H:82mm                                                                                                                                                                                 |
|                     |             | Brand              | Sunny Glassware                                                                                                                                                                                      |
|                     |             | Sample<br>time     | <ul><li>1.5 days if at exist shape and size of products</li><li>2.15 days if need new shape and size of products</li></ul>                                                                           |
|                     |             | Packing            | Normal safety packing<br>24pcs/36pcs/48pcs etc. per export carton<br>with egg divider                                                                                                                |
|                     |             | MOQ                | 5000pcs                                                                                                                                                                                              |
|                     |             | Delivery<br>time   | Within 35 days after order confirmed                                                                                                                                                                 |
|                     |             | Payment<br>terms   | 30% deposit by T/T in advance, the balance after showing the copy of B/L                                                                                                                             |
|                     |             | Product<br>feature | <ol> <li>High quality and competitve prices</li> <li>Meet FDA, SGS,LFGB etc. test</li> <li>Eco-friendly</li> <li>Widely apply to Wedding, party, home,<br/>bar etc.</li> <li>Machine made</li> </ol> |