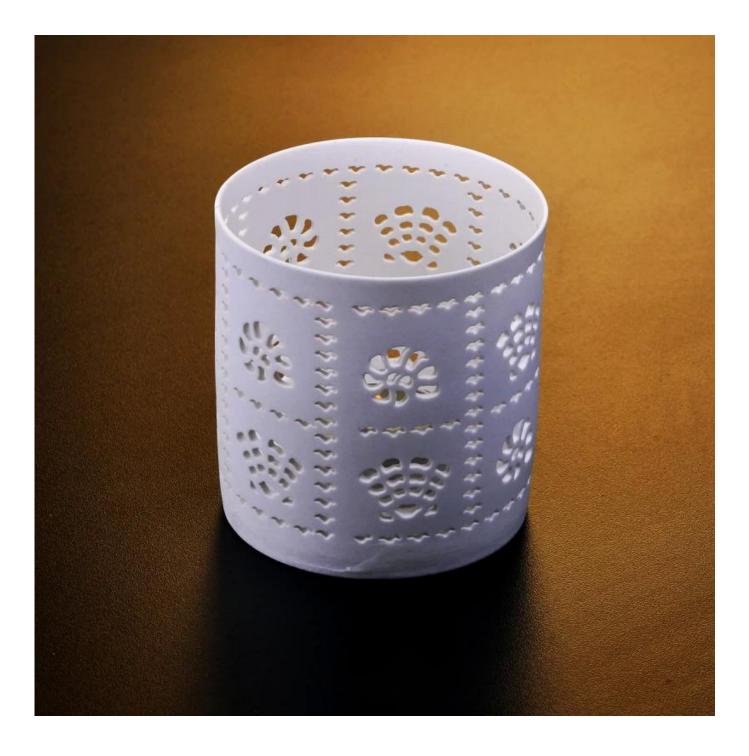

## **Votive ceramic candlestick**

| → T:80mm   → B:76mm | ↓<br>H:82mm | Item<br>name       | Votive ceramic candlestick                                                                                                                                                                           |
|---------------------|-------------|--------------------|------------------------------------------------------------------------------------------------------------------------------------------------------------------------------------------------------|
|                     |             | Item No.           | SGJH008                                                                                                                                                                                              |
|                     |             | Size               | T:80mm*B:76mm*H:82mm                                                                                                                                                                                 |
|                     |             | Brand              | Sunny Glassware                                                                                                                                                                                      |
|                     |             | Sample<br>time     | <ul><li>1.5 days if at exist shape and size of products</li><li>2.15 days if need new shape and size of products</li></ul>                                                                           |
|                     |             | Packing            | Normal safety packing<br>24pcs/36pcs/48pcs etc. per export carton<br>with egg divider                                                                                                                |
|                     |             | MOQ                | 5000pcs                                                                                                                                                                                              |
|                     |             | Delivery<br>time   | Within 35 days after order confirmed                                                                                                                                                                 |
|                     |             | Payment<br>terms   | 30% deposit by T/T in advance, the balance after showing the copy of B/L                                                                                                                             |
|                     |             | Product<br>feature | <ol> <li>High quality and competitve prices</li> <li>Meet FDA, SGS,LFGB etc. test</li> <li>Eco-friendly</li> <li>Widely apply to Wedding, party, home,<br/>bar etc.</li> <li>Machine made</li> </ol> |