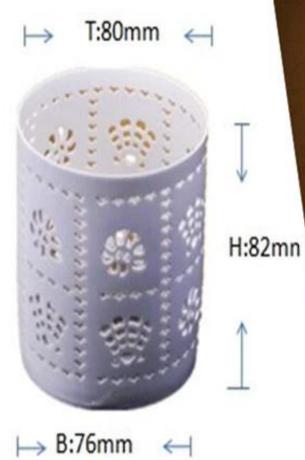

## **Votive ceramic candlestick**

| → T:80mm   → B:76mm | ↓<br>H:82mm | Item<br>name       | Votive ceramic candlestick                                                                                                                                                                           |
|---------------------|-------------|--------------------|------------------------------------------------------------------------------------------------------------------------------------------------------------------------------------------------------|
|                     |             | Item No.           | SGJH008                                                                                                                                                                                              |
|                     |             | Size               | T:80mm*B:76mm*H:82mm                                                                                                                                                                                 |
|                     |             | Brand              | Sunny Glassware                                                                                                                                                                                      |
|                     |             | Sample<br>time     | <ul><li>1.5 days if at exist shape and size of products</li><li>2.15 days if need new shape and size of products</li></ul>                                                                           |
|                     |             | Packing            | Normal safety packing<br>24pcs/36pcs/48pcs etc. per export carton<br>with egg divider                                                                                                                |
|                     |             | MOQ                | 5000pcs                                                                                                                                                                                              |
|                     |             | Delivery<br>time   | Within 35 days after order confirmed                                                                                                                                                                 |
|                     |             | Payment<br>terms   | 30% deposit by T/T in advance, the balance after showing the copy of B/L                                                                                                                             |
|                     |             | Product<br>feature | <ol> <li>High quality and competitve prices</li> <li>Meet FDA, SGS,LFGB etc. test</li> <li>Eco-friendly</li> <li>Widely apply to Wedding, party, home,<br/>bar etc.</li> <li>Machine made</li> </ol> |