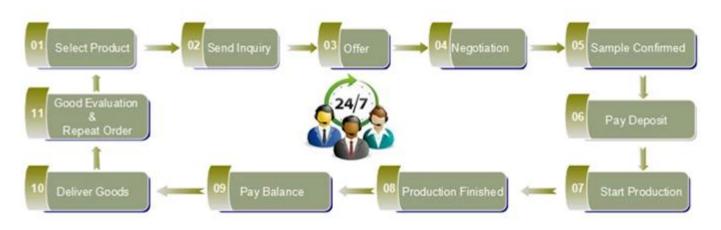

y<br>time   | Within 35 days after order confirmed                                                                                                                                                                 |
|                     |             | Payment<br>terms   | 30% deposit by T/T in advance, the balance after showing the copy of B/L                                                                                                                             |
|                     |             | Product<br>feature | <ol> <li>High quality and competitve prices</li> <li>Meet FDA, SGS,LFGB etc. test</li> <li>Eco-friendly</li> <li>Widely apply to Wedding, party, home,<br/>bar etc.</li> <li>Machine made</li> </ol> |















Office & Sample Room













Spray colour











For more information, please visit our website: **www.okcandle.com**