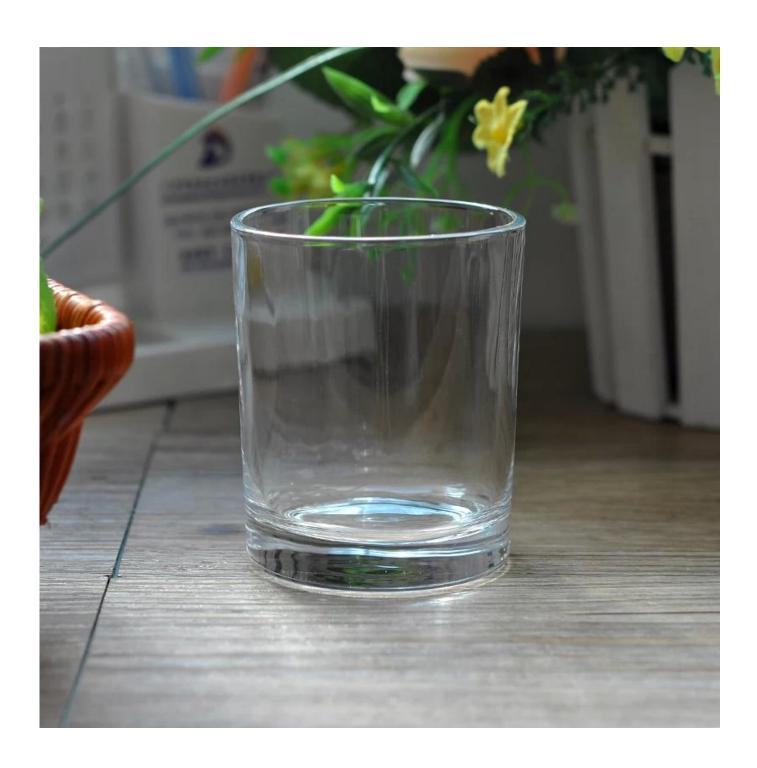

| Product Details  |                                                                           |
|------------------|---------------------------------------------------------------------------|
|                  |                                                                           |
| Material         | high white glass material                                                 |
| Handle           | Machine made                                                              |
| Samples time     | 1. 5 days if there is a form and size of the glass                        |
|                  | 2. 15 days, if you need a new shape and size glass                        |
| Packaging        | Normal packing, 4 pieces in inner box, 48 pieces in box                   |
| Product Capacity | 500,000 ~ 1,000,000 pieces per month                                      |
| Delivery time    | Within 35 days after the sample and in order confirmed                    |
| Terms of payment | 30% deposit by T / T in advance and balance against copy of B / L         |
| Shipment         | By sea, by air, by express and the delivery agent acceptable              |
| Product Features | 1. Machine made glass candle holder from high quality                     |
|                  | 2. Suitable for use in hotel, house, etc.                                 |
|                  | 3. This eco                                                               |
|                  | 4. Meet FDA test & amp; AMP; CA 65 test                                   |
|                  | 1. Various designs and sizes for selection                                |
|                  | 2 Any color painted, cold, electroplating, laser model Processing cutter  |
| For your choice  | 3. Special package as shrink film, color gift box, white gift box, etc.   |
|                  | 4. We are exclusive of employees for quality control                      |
|                  | 5. We have a professional workshop and warehouse for ensure delivery time |

square clear glass candle holder

machine made glass candle holder

spray color glass candle holder

Factory Show