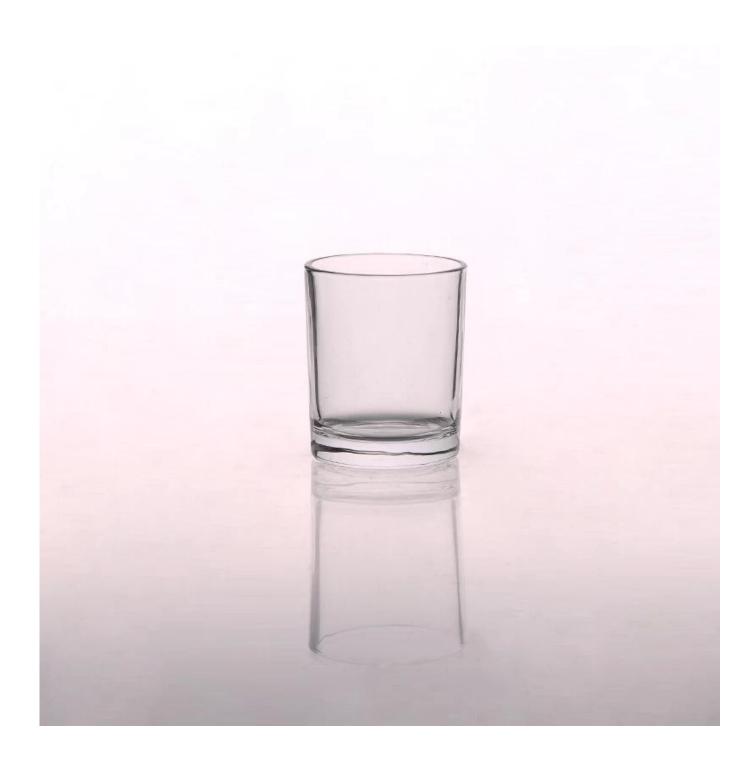

| Product Details  |                                                                           |
|------------------|---------------------------------------------------------------------------|
|                  |                                                                           |
| Material         | high white glass material                                                 |
| Handle           | Machine made                                                              |
| Samples time     | 1. 5 days if there is a form and size of the glass                        |
|                  | 2. 15 days, if you need a new shape and size glass                        |
| Packaging        | Normal packing, 4 pieces in inner box, 48 pieces in box                   |
| Product Capacity | 500,000 ~ 1,000,000 pieces per month                                      |
| Delivery time    | Within 35 days after the sample and in order confirmed                    |
| Terms of payment | 30% deposit by T / T in advance and balance against copy of B / L         |
| Shipment         | By sea, by air, by express and the delivery agent acceptable              |
| Product Features | 1. Machine made glass candle holder from high quality                     |
|                  | 2. Suitable for use in hotel, house, etc.                                 |
|                  | 3. This eco                                                               |
|                  | 4. Meet FDA test & amp; AMP; CA 65 test                                   |
|                  | 1. Various designs and sizes for selection                                |
|                  | 2 Any color painted, cold, electroplating, laser model Processing cutter  |
| For your choice  | 3. Special package as shrink film, color gift box, white gift box, etc.   |
|                  | 4. We are exclusive of employees for quality control                      |
|                  | 5. We have a professional workshop and warehouse for ensure delivery time |

square clear glass candle holder

machine made glass candle holder

spray color glass candle holder

Factory Show