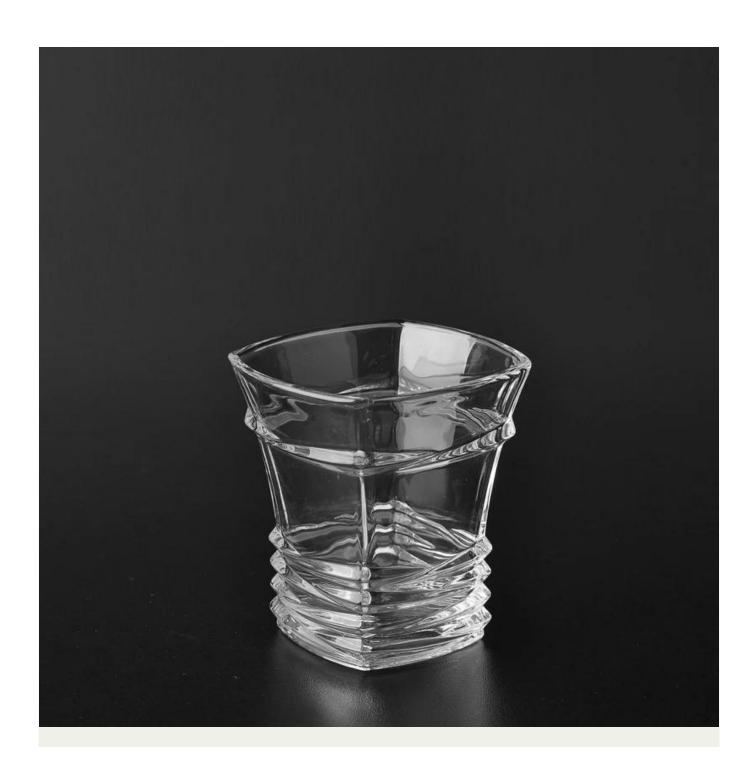

ressed drinking glass with high quality                        |
| 2. Suitable for used in church, home, etc                                  |
| 3. It is eco- friendly.                                                    |
| 4. meet CE & FDA test & CA 65 test                                         |
| 1. Different designs and sizes for choice                                  |
| 2 .Any color painted, frost, electroplate, pattern laser carver processing |
| 3. Special package like shrink wrap, color gift box, white gift box etc    |
| 4. We have exclusive workers for quality control                           |
| 5. We have professional workshop and warehouse to ensure the delivery time |
|                                                                            |

## **Product Photo:**







## **Related Products:**







clear shot glass



new design shot glasses

**Company Show:** 



Factory Show:



For more **shot glass** or any glassware please visit our website: http://www.okcandle.com/
Or here may help you know more about us: **FAQ**