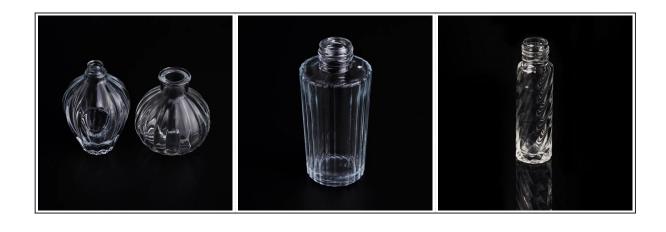

## unique shaped round empty air freshener perfume diffuser glass bottle

| :               |                                                                                                                                                    |
|-----------------|----------------------------------------------------------------------------------------------------------------------------------------------------|
| Item name       | unique shaped round empty air freshener perfume diffuser glass bottle                                                                              |
| Item No.        | SGJR15060811                                                                                                                                       |
| Size            | Top dia:19mm Bottom dia: 40mm Max dia:51mm Height: 133mm Weight: 163g Capacity: 130ml                                                              |
| Capacity/Weight | 110ml glass diffusers                                                                                                                              |
| Sample time     | <ul><li>1.5 days if at exist shape and size of products</li><li>2.15 days if need new shape and size of products</li></ul>                         |
| Packing         | Normal safety packing 24pcs/36pcs/48pcs etc. per export carton with egg divider                                                                    |
| MOQ             | 30000pcs                                                                                                                                           |
| Delivery time   | Within 35 days after order confirmed                                                                                                               |
| Payment terms   | 30% deposit by T/T in advance, the balance after showing the copy of B/L                                                                           |
| Product feature | 1.High quality and competitve prices 2.Meet SGS,LFGB etc. test 3.Eco-friendly 4.Widely apply to fragrance bar etc. 5.Machine made diffuser bottles |