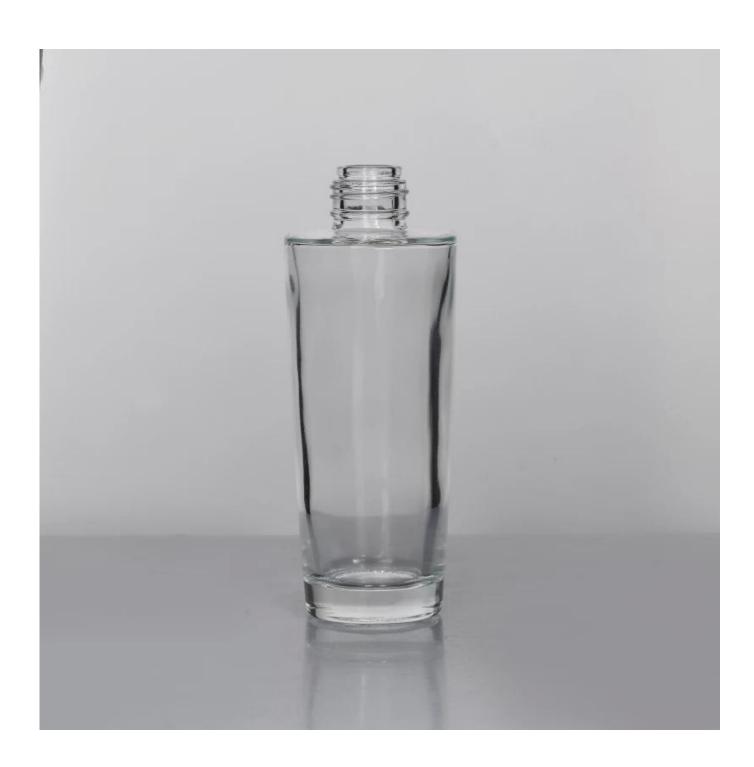

## unique shaped round empty air freshener perfume diffuser glass bottle

| :               |                                                                                                                                                    |
|-----------------|----------------------------------------------------------------------------------------------------------------------------------------------------|
| Item name       | unique shaped round empty air freshener perfume diffuser glass bottle                                                                              |
| Item No.        | SGJR15060811                                                                                                                                       |
| Size            | Top dia:19mm Bottom dia: 40mm Max dia:51mm Height: 133mm Weight: 163g Capacity: 130ml                                                              |
| Capacity/Weight | 110ml glass diffusers                                                                                                                              |
| Sample time     | <ul><li>1.5 days if at exist shape and size of products</li><li>2.15 days if need new shape and size of products</li></ul>                         |
| Packing         | Normal safety packing 24pcs/36pcs/48pcs etc. per export carton with egg divider                                                                    |
| MOQ             | 30000pcs                                                                                                                                           |
| Delivery time   | Within 35 days after order confirmed                                                                                                               |
| Payment terms   | 30% deposit by T/T in advance, the balance after showing the copy of B/L                                                                           |
| Product feature | 1.High quality and competitve prices 2.Meet SGS,LFGB etc. test 3.Eco-friendly 4.Widely apply to fragrance bar etc. 5.Machine made diffuser bottles |