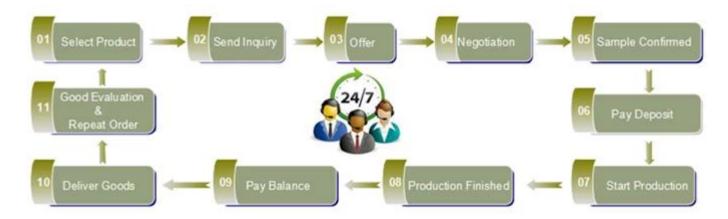

|
| MOQ             | 30000pcs                                                                                                                                           |
| Delivery time   | Within 35 days after order confirmed                                                                                                               |
| Payment terms   | 30% deposit by T/T in advance, the balance after showing the copy of B/L                                                                           |
| Product feature | 1.High quality and competitve prices 2.Meet SGS,LFGB etc. test 3.Eco-friendly 4.Widely apply to fragrance bar etc. 5.Machine made diffuser bottles |































## Factory Show









For more information, please visit our website:  $\underline{www.okcandle.com}$