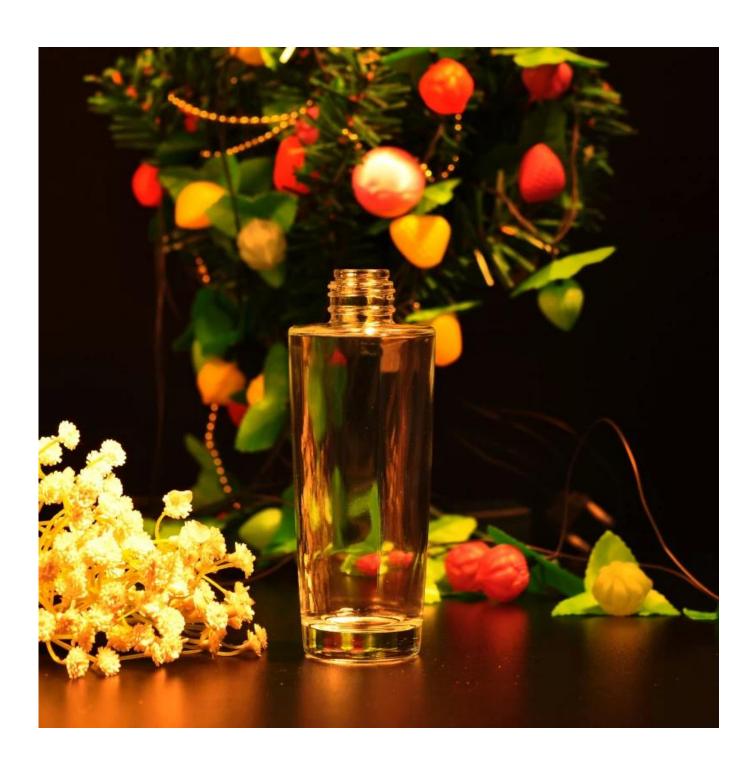

## unique shaped round empty air freshener perfume diffuser glass bottle

| :               |                                                                                                                                                    |
|-----------------|----------------------------------------------------------------------------------------------------------------------------------------------------|
| Item name       | unique shaped round empty air freshener perfume diffuser glass bottle                                                                              |
| Item No.        | SGJR15060811                                                                                                                                       |
| Size            | Top dia:19mm Bottom dia: 40mm Max dia:51mm Height: 133mm Weight: 163g Capacity: 130ml                                                              |
| Capacity/Weight | 110ml glass diffusers                                                                                                                              |
| Sample time     | <ul><li>1.5 days if at exist shape and size of products</li><li>2.15 days if need new shape and size of products</li></ul>                         |
| Packing         | Normal safety packing 24pcs/36pcs/48pcs etc. per export carton with egg divider                                                                    |
| MOQ             | 30000pcs                                                                                                                                           |
| Delivery time   | Within 35 days after order confirmed                                                                                                               |
| Payment terms   | 30% deposit by T/T in advance, the balance after showing the copy of B/L                                                                           |
| Product feature | 1.High quality and competitve prices 2.Meet SGS,LFGB etc. test 3.Eco-friendly 4.Widely apply to fragrance bar etc. 5.Machine made diffuser bottles |