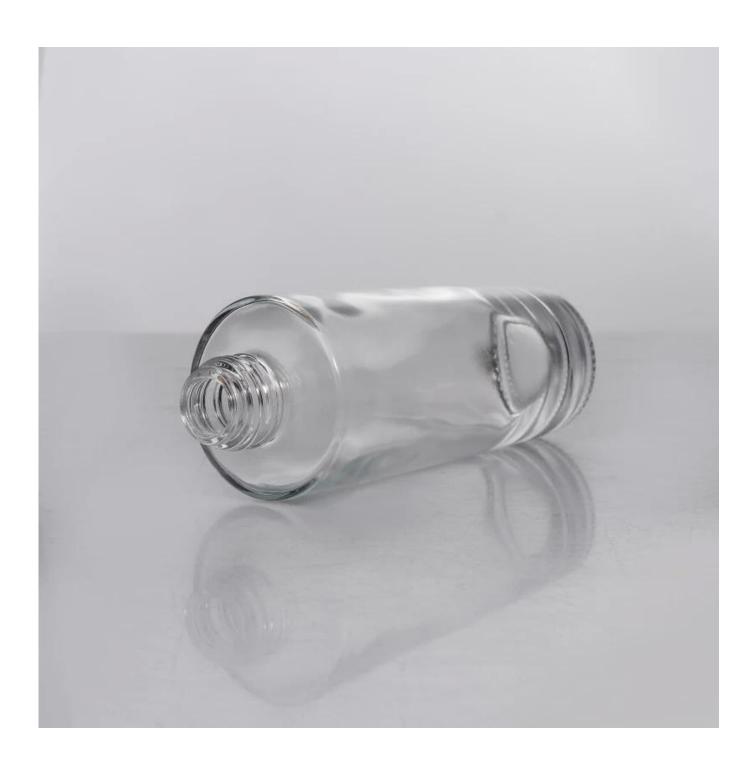

## unique shaped round empty air freshener perfume diffuser glass bottle

| :               |                                                                                                                                                    |
|-----------------|----------------------------------------------------------------------------------------------------------------------------------------------------|
| Item name       | unique shaped round empty air freshener perfume diffuser glass bottle                                                                              |
| Item No.        | SGJR15060811                                                                                                                                       |
| Size            | Top dia:19mm Bottom dia: 40mm Max dia:51mm Height: 133mm Weight: 163g Capacity: 130ml                                                              |
| Capacity/Weight | 110ml glass diffusers                                                                                                                              |
| Sample time     | <ul><li>1.5 days if at exist shape and size of products</li><li>2.15 days if need new shape and size of products</li></ul>                         |
| Packing         | Normal safety packing 24pcs/36pcs/48pcs etc. per export carton with egg divider                                                                    |
| MOQ             | 30000pcs                                                                                                                                           |
| Delivery time   | Within 35 days after order confirmed                                                                                                               |
| Payment terms   | 30% deposit by T/T in advance, the balance after showing the copy of B/L                                                                           |
| Product feature | 1.High quality and competitve prices 2.Meet SGS,LFGB etc. test 3.Eco-friendly 4.Widely apply to fragrance bar etc. 5.Machine made diffuser bottles |