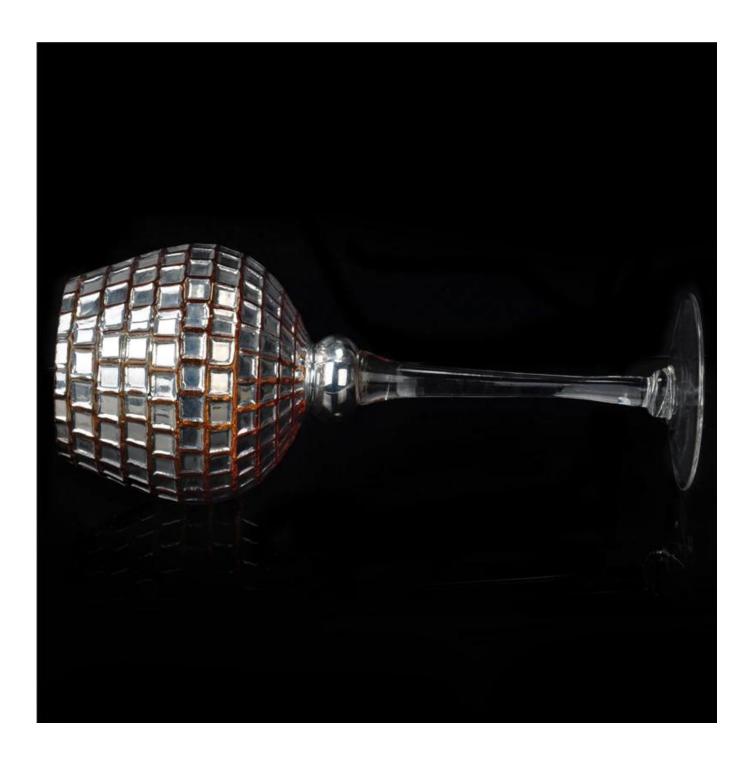

## unique hurricane stemware candle stick in glass material

| Product Details  |                                                                           |
|------------------|---------------------------------------------------------------------------|
|                  |                                                                           |
| Material         | soda lime glass                                                           |
| Handle           | Handmade                                                                  |
| Samples time     | 1. 5 days if there is a form and size of the glass                        |
|                  | 2. 15 days, if you need a new shape and size glass                        |
| Packaging        | Normal safety packing                                                     |
| Product Capacity | 100,000 pieces per month                                                  |
| Delivery time    | Within 35 days after the sample and in order confirmed                    |
| Terms of payment | 30% deposit by T / T in advance and balance against copy of B / L         |
| Shipment         | By sea, by air, by express and the delivery agent acceptable              |
|                  | 1. Machine made_glass candle holder from high quality                     |
| Product Features | 2. Suitable for use in hotel, house, etc.                                 |
|                  | 3. Eco-friendly                                                           |
|                  | 4. Meet FDA test & amp; amp; AMP; CA 65 test                              |
|                  | 1. Various designs and sizes for selection                                |
|                  | 2 Any color painted, cold, electroplating, laser model Processing cutter  |
| For your choice  | 3. Special package as shrink film, color gift box, white gift box, etc.   |
|                  | 4. We are exclusive of employees for quality control                      |
|                  | 5. We have a professional workshop and warehouse for ensure delivery time |

**Green Tree Glass Candle Holder** 

V Shape high clear candle holders

square clear glass candle jar

Factory Show