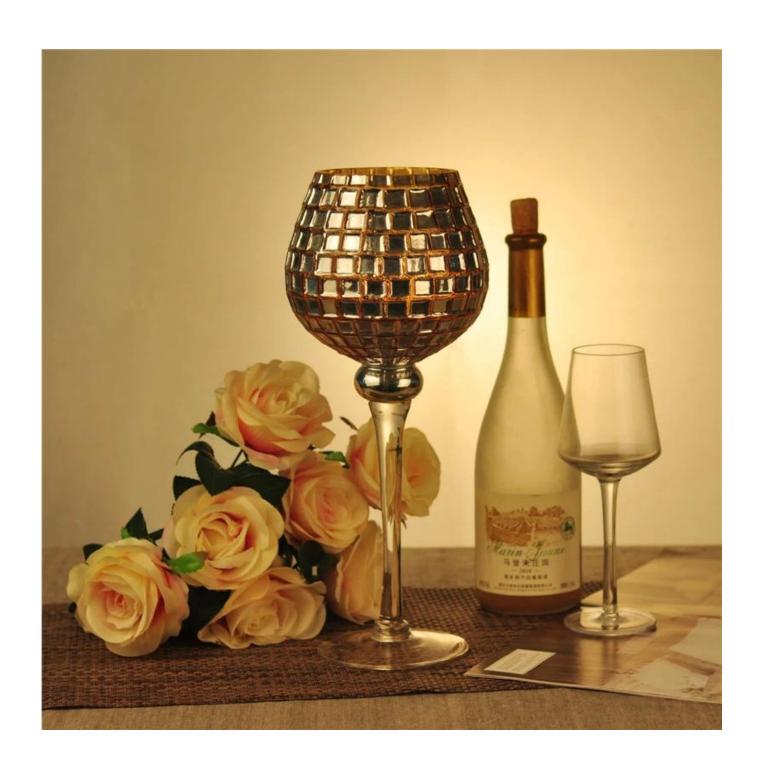

## unique hurricane stemware candle stick in glass material

| Product Details  |                                                                           |
|------------------|---------------------------------------------------------------------------|
|                  |                                                                           |
| Material         | soda lime glass                                                           |
| Handle           | Handmade                                                                  |
| Samples time     | 1. 5 days if there is a form and size of the glass                        |
|                  | 2. 15 days, if you need a new shape and size glass                        |
| Packaging        | Normal safety packing                                                     |
| Product Capacity | 100,000 pieces per month                                                  |
| Delivery time    | Within 35 days after the sample and in order confirmed                    |
| Terms of payment | 30% deposit by T / T in advance and balance against copy of B / L         |
| Shipment         | By sea, by air, by express and the delivery agent acceptable              |
|                  | 1. Machine made_glass candle holder from high quality                     |
| Product Features | 2. Suitable for use in hotel, house, etc.                                 |
|                  | 3. Eco-friendly                                                           |
|                  | 4. Meet FDA test & amp; amp; AMP; CA 65 test                              |
|                  | 1. Various designs and sizes for selection                                |
|                  | 2 Any color painted, cold, electroplating, laser model Processing cutter  |
| For your choice  | 3. Special package as shrink film, color gift box, white gift box, etc.   |
|                  | 4. We are exclusive of employees for quality control                      |
|                  | 5. We have a professional workshop and warehouse for ensure delivery time |

**Green Tree Glass Candle Holder** 

V Shape high clear candle holders

square clear glass candle jar

Factory Show