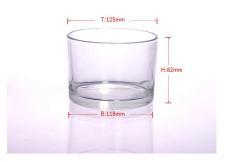

**Green Tree Glass Candle Holder** 

V Shape high clear candle holders

square clear glass candle jar

Factory Show