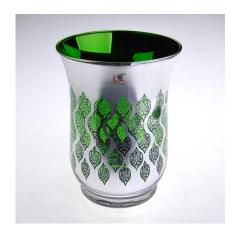

**Green Tree Glass Candle Holder** 

V Shape high clear candle holders

square clear glass candle jar

Factory Show