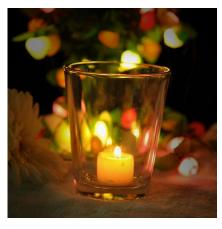

**Green Tree Glass Candle Holder** 

V Shape high clear candle holders

square clear glass candle jar

Factory Show