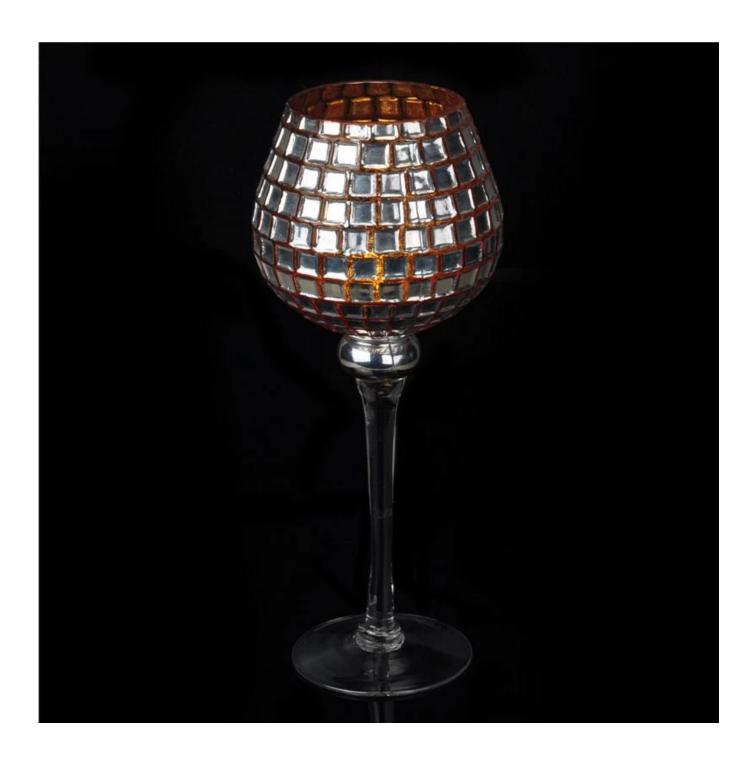

## unique hurricane stemware candle stick in glass material

| Product Details  |                                                                           |
|------------------|---------------------------------------------------------------------------|
|                  |                                                                           |
| Material         | soda lime glass                                                           |
| Handle           | Handmade                                                                  |
| Samples time     | 1. 5 days if there is a form and size of the glass                        |
|                  | 2. 15 days, if you need a new shape and size glass                        |
| Packaging        | Normal safety packing                                                     |
| Product Capacity | 100,000 pieces per month                                                  |
| Delivery time    | Within 35 days after the sample and in order confirmed                    |
| Terms of payment | 30% deposit by T / T in advance and balance against copy of B / L         |
| Shipment         | By sea, by air, by express and the delivery agent acceptable              |
|                  | 1. Machine made_glass candle holder from high quality                     |
| Product Features | 2. Suitable for use in hotel, house, etc.                                 |
|                  | 3. Eco-friendly                                                           |
|                  | 4. Meet FDA test & amp; amp; AMP; CA 65 test                              |
|                  | 1. Various designs and sizes for selection                                |
|                  | 2 Any color painted, cold, electroplating, laser model Processing cutter  |
| For your choice  | 3. Special package as shrink film, color gift box, white gift box, etc.   |
|                  | 4. We are exclusive of employees for quality control                      |
|                  | 5. We have a professional workshop and warehouse for ensure delivery time |

**Green Tree Glass Candle Holder** 

V Shape high clear candle holders

square clear glass candle jar

Factory Show