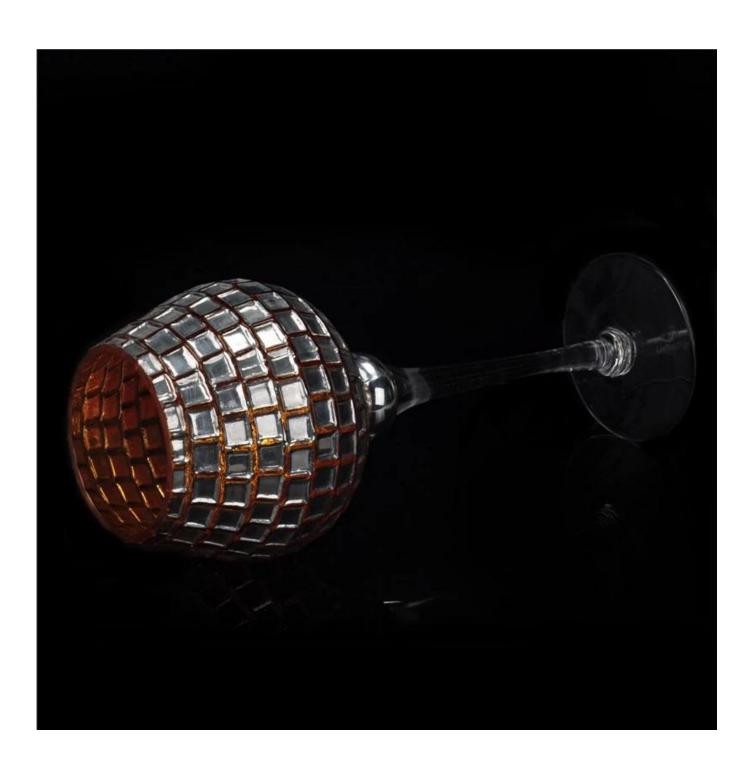

## unique hurricane stemware candle stick in glass material

| Product Details  |                                                                           |
|------------------|---------------------------------------------------------------------------|
|                  |                                                                           |
| Material         | soda lime glass                                                           |
| Handle           | Handmade                                                                  |
| Samples time     | 1. 5 days if there is a form and size of the glass                        |
|                  | 2. 15 days, if you need a new shape and size glass                        |
| Packaging        | Normal safety packing                                                     |
| Product Capacity | 100,000 pieces per month                                                  |
| Delivery time    | Within 35 days after the sample and in order confirmed                    |
| Terms of payment | 30% deposit by T / T in advance and balance against copy of B / L         |
| Shipment         | By sea, by air, by express and the delivery agent acceptable              |
|                  | 1. Machine made_glass candle holder from high quality                     |
| Product Features | 2. Suitable for use in hotel, house, etc.                                 |
|                  | 3. Eco-friendly                                                           |
|                  | 4. Meet FDA test & amp; amp; AMP; CA 65 test                              |
|                  | 1. Various designs and sizes for selection                                |
|                  | 2 Any color painted, cold, electroplating, laser model Processing cutter  |
| For your choice  | 3. Special package as shrink film, color gift box, white gift box, etc.   |
|                  | 4. We are exclusive of employees for quality control                      |
|                  | 5. We have a professional workshop and warehouse for ensure delivery time |

**Green Tree Glass Candle Holder** 

V Shape high clear candle holders

square clear glass candle jar

Factory Show