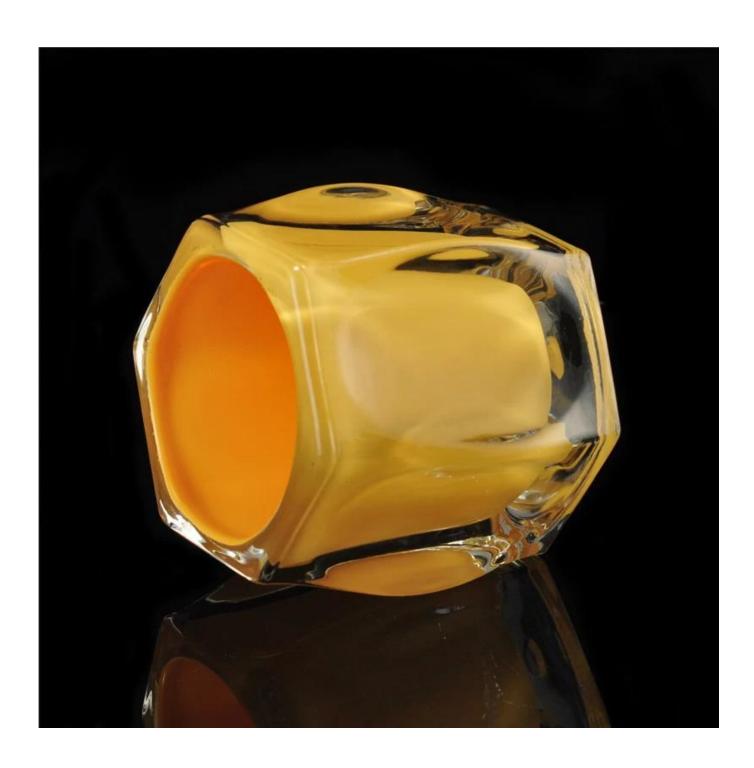

### Product Details

Mond Comme

| Itme NO.           | SGML15112605                                                                                                                                                                                                                                                     |
|--------------------|------------------------------------------------------------------------------------------------------------------------------------------------------------------------------------------------------------------------------------------------------------------|
| Size               | T:95mm [B: 95mm ;H:93mm ;W:267g                                                                                                                                                                                                                                  |
| Craft              | Machjine made                                                                                                                                                                                                                                                    |
| Feature            | Eco-friendly;heat resistant                                                                                                                                                                                                                                      |
| Material           | Glass                                                                                                                                                                                                                                                            |
| Sample             | 1.5-7days if at exist shape or size of products; 2.15days if need new shape or size of products                                                                                                                                                                  |
| Terms of payment   | 30% deposit by T/T in advance and the balance against copy of B/L                                                                                                                                                                                                |
| Certification      | ASTM;ISO9001                                                                                                                                                                                                                                                     |
| For your<br>choice | 1, Any logo printing available 2, Any color painted, frosted, electroplating, logo laser for the finish are available 3, Special packing like shrink wrap, color gift box, white box or normal safety packing are available 4, Any shape, size meeting your need |