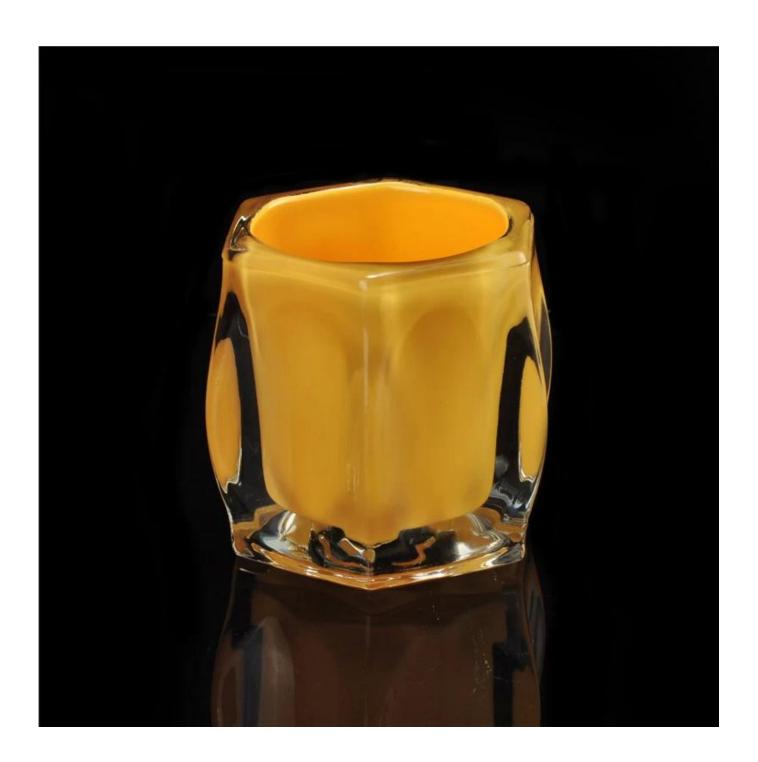

### Product Details

Mond Comme

| Itme NO.           | SGML15112605                                                                                                                                                                                                                                                     |
|--------------------|------------------------------------------------------------------------------------------------------------------------------------------------------------------------------------------------------------------------------------------------------------------|
| Size               | T:95mm [B: 95mm ;H:93mm ;W:267g                                                                                                                                                                                                                                  |
| Craft              | Machjine made                                                                                                                                                                                                                                                    |
| Feature            | Eco-friendly;heat resistant                                                                                                                                                                                                                                      |
| Material           | Glass                                                                                                                                                                                                                                                            |
| Sample             | 1.5-7days if at exist shape or size of products; 2.15days if need new shape or size of products                                                                                                                                                                  |
| Terms of payment   | 30% deposit by T/T in advance and the balance against copy of B/L                                                                                                                                                                                                |
| Certification      | ASTM;ISO9001                                                                                                                                                                                                                                                     |
| For your<br>choice | 1, Any logo printing available 2, Any color painted, frosted, electroplating, logo laser for the finish are available 3, Special packing like shrink wrap, color gift box, white box or normal safety packing are available 4, Any shape, size meeting your need |