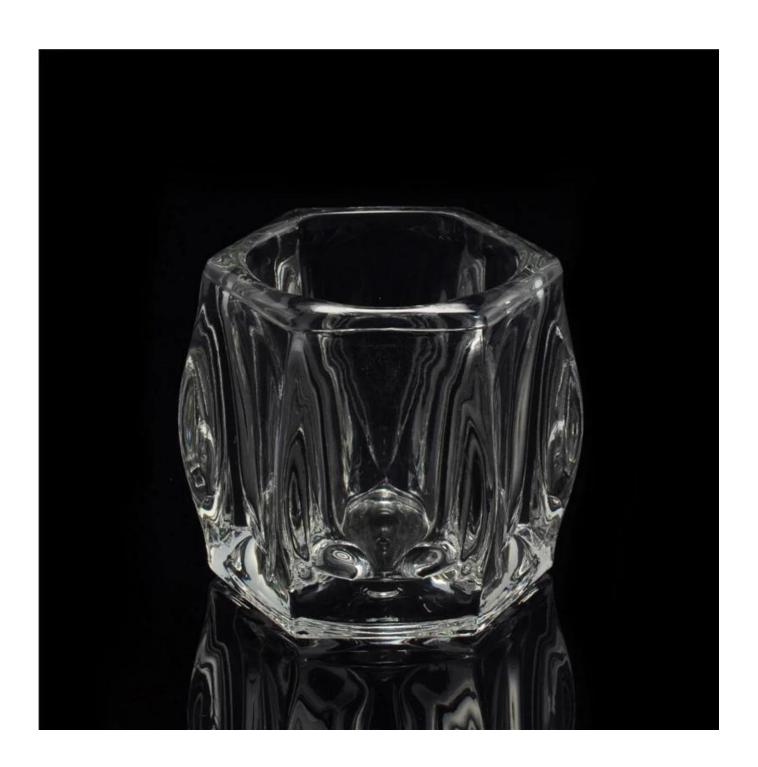

### Product Details

Mond Comme

| Itme NO.           | SGML15112605                                                                                                                                                                                                                                                     |
|--------------------|------------------------------------------------------------------------------------------------------------------------------------------------------------------------------------------------------------------------------------------------------------------|
| Size               | T:95mm [B: 95mm ;H:93mm ;W:267g                                                                                                                                                                                                                                  |
| Craft              | Machjine made                                                                                                                                                                                                                                                    |
| Feature            | Eco-friendly;heat resistant                                                                                                                                                                                                                                      |
| Material           | Glass                                                                                                                                                                                                                                                            |
| Sample             | 1.5-7days if at exist shape or size of products; 2.15days if need new shape or size of products                                                                                                                                                                  |
| Terms of payment   | 30% deposit by T/T in advance and the balance against copy of B/L                                                                                                                                                                                                |
| Certification      | ASTM;ISO9001                                                                                                                                                                                                                                                     |
| For your<br>choice | 1, Any logo printing available 2, Any color painted, frosted, electroplating, logo laser for the finish are available 3, Special packing like shrink wrap, color gift box, white box or normal safety packing are available 4, Any shape, size meeting your need |