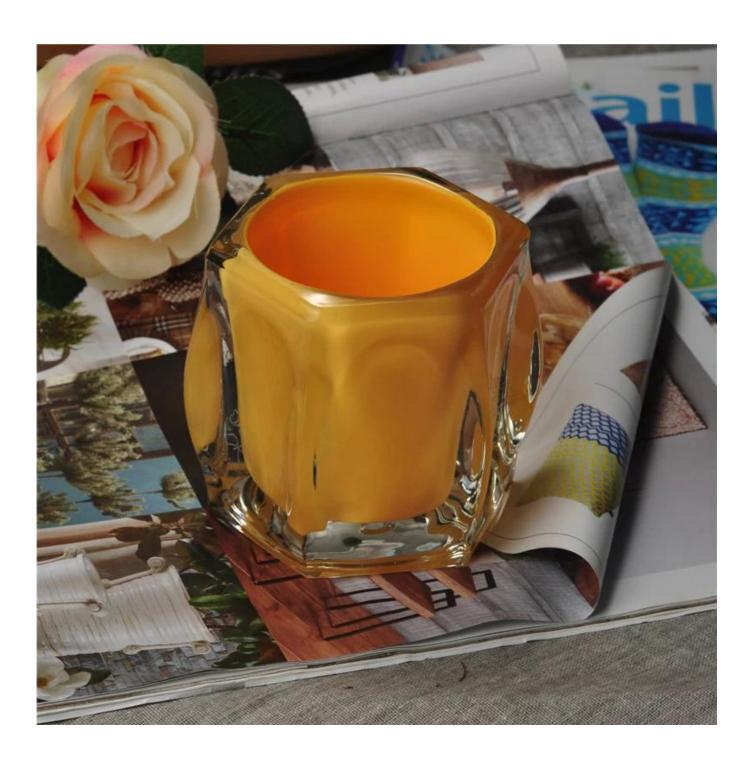

# unique design home decor delicate glass candle tealight wholesale

### Product Details

Mond Comme

| Itme NO.           | SGML15112605                                                                                                                                                                                                                                                     |
|--------------------|------------------------------------------------------------------------------------------------------------------------------------------------------------------------------------------------------------------------------------------------------------------|
| Size               | T:95mm [B: 95mm ;H:93mm ;W:267g                                                                                                                                                                                                                                  |
| Craft              | Machjine made                                                                                                                                                                                                                                                    |
| Feature            | Eco-friendly;heat resistant                                                                                                                                                                                                                                      |
| Material           | Glass                                                                                                                                                                                                                                                            |
| Sample             | 1.5-7days if at exist shape or size of products; 2.15days if need new shape or size of products                                                                                                                                                                  |
| Terms of payment   | 30% deposit by T/T in advance and the balance against copy of B/L                                                                                                                                                                                                |
| Certification      | ASTM;ISO9001                                                                                                                                                                                                                                                     |
| For your<br>choice | 1, Any logo printing available 2, Any color painted, frosted, electroplating, logo laser for the finish are available 3, Special packing like shrink wrap, color gift box, white box or normal safety packing are available 4, Any shape, size meeting your need |