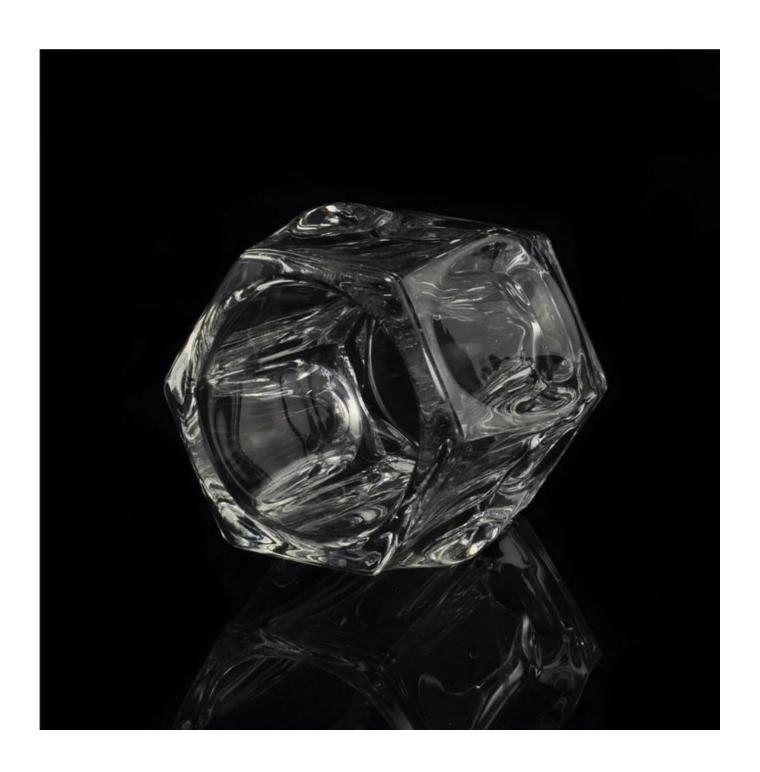

### Product Details

Mond Comme

| Itme NO.           | SGML15112605                                                                                                                                                                                                                                                     |
|--------------------|------------------------------------------------------------------------------------------------------------------------------------------------------------------------------------------------------------------------------------------------------------------|
| Size               | T:95mm [B: 95mm ;H:93mm ;W:267g                                                                                                                                                                                                                                  |
| Craft              | Machjine made                                                                                                                                                                                                                                                    |
| Feature            | Eco-friendly;heat resistant                                                                                                                                                                                                                                      |
| Material           | Glass                                                                                                                                                                                                                                                            |
| Sample             | 1.5-7days if at exist shape or size of products; 2.15days if need new shape or size of products                                                                                                                                                                  |
| Terms of payment   | 30% deposit by T/T in advance and the balance against copy of B/L                                                                                                                                                                                                |
| Certification      | ASTM;ISO9001                                                                                                                                                                                                                                                     |
| For your<br>choice | 1, Any logo printing available 2, Any color painted, frosted, electroplating, logo laser for the finish are available 3, Special packing like shrink wrap, color gift box, white box or normal safety packing are available 4, Any shape, size meeting your need |