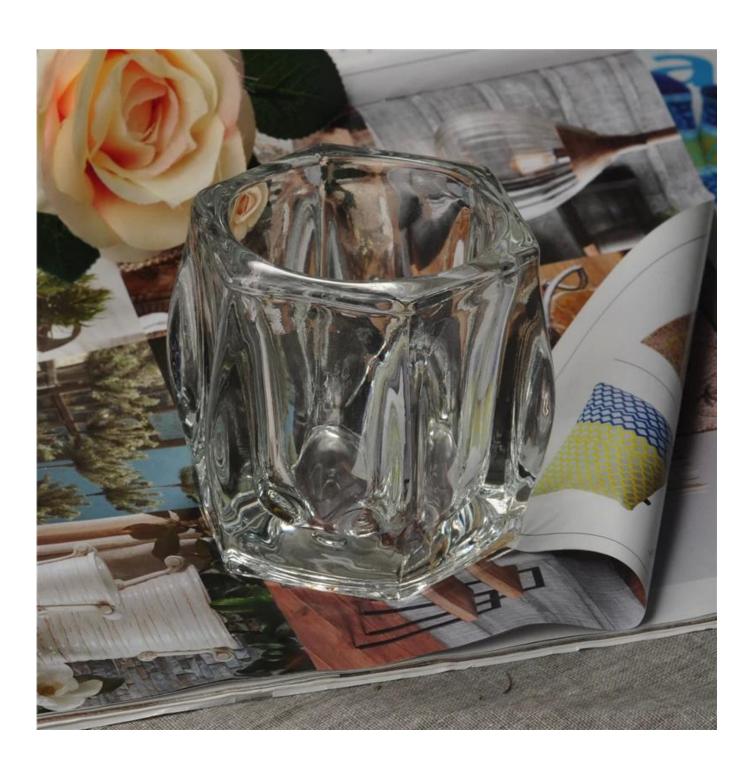

### Product Details

Mond Comme

| Itme NO.           | SGML15112605                                                                                                                                                                                                                                                     |
|--------------------|------------------------------------------------------------------------------------------------------------------------------------------------------------------------------------------------------------------------------------------------------------------|
| Size               | T:95mm [B: 95mm ;H:93mm ;W:267g                                                                                                                                                                                                                                  |
| Craft              | Machjine made                                                                                                                                                                                                                                                    |
| Feature            | Eco-friendly;heat resistant                                                                                                                                                                                                                                      |
| Material           | Glass                                                                                                                                                                                                                                                            |
| Sample             | 1.5-7days if at exist shape or size of products; 2.15days if need new shape or size of products                                                                                                                                                                  |
| Terms of payment   | 30% deposit by T/T in advance and the balance against copy of B/L                                                                                                                                                                                                |
| Certification      | ASTM;ISO9001                                                                                                                                                                                                                                                     |
| For your<br>choice | 1, Any logo printing available 2, Any color painted, frosted, electroplating, logo laser for the finish are available 3, Special packing like shrink wrap, color gift box, white box or normal safety packing are available 4, Any shape, size meeting your need |