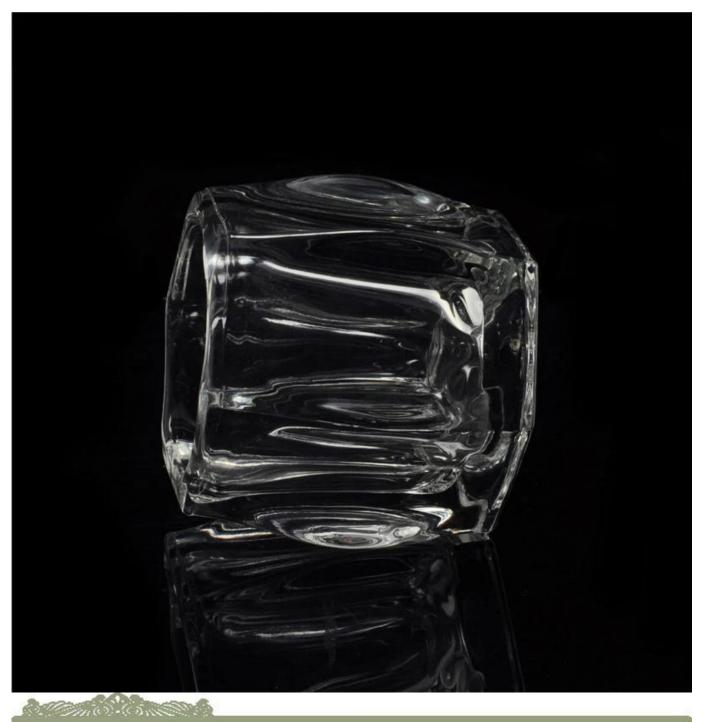

# unique design home decor delicate glass candle tealight wholesale

### Product Details

Mond Comme

| Itme NO.           | SGML15112605                                                                                                                                                                                                                                                     |
|--------------------|------------------------------------------------------------------------------------------------------------------------------------------------------------------------------------------------------------------------------------------------------------------|
| Size               | T:95mm [B: 95mm ;H:93mm ;W:267g                                                                                                                                                                                                                                  |
| Craft              | Machjine made                                                                                                                                                                                                                                                    |
| Feature            | Eco-friendly;heat resistant                                                                                                                                                                                                                                      |
| Material           | Glass                                                                                                                                                                                                                                                            |
| Sample             | 1.5-7days if at exist shape or size of products; 2.15days if need new shape or size of products                                                                                                                                                                  |
| Terms of payment   | 30% deposit by T/T in advance and the balance against copy of B/L                                                                                                                                                                                                |
| Certification      | ASTM;ISO9001                                                                                                                                                                                                                                                     |
| For your<br>choice | 1, Any logo printing available 2, Any color painted, frosted, electroplating, logo laser for the finish are available 3, Special packing like shrink wrap, color gift box, white box or normal safety packing are available 4, Any shape, size meeting your need |