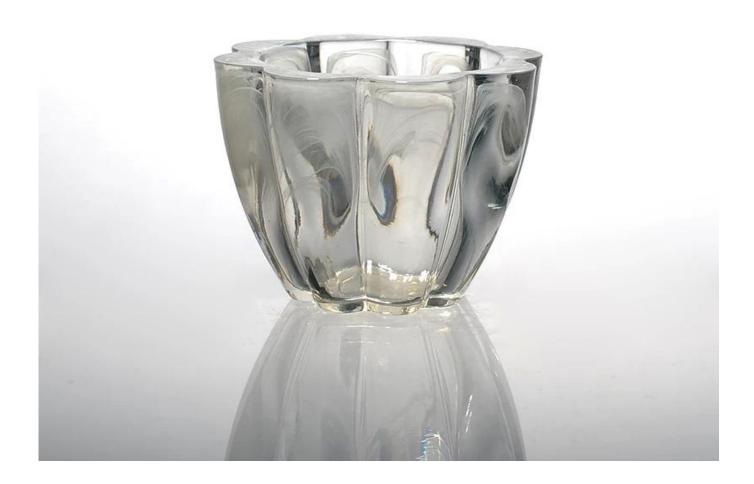

## Unique design decorative glass holder mainsail

# Product Details

| Article number.         | SGLYP15010501                                                                                                                                                                                                                                                                                                                                   |
|-------------------------|-------------------------------------------------------------------------------------------------------------------------------------------------------------------------------------------------------------------------------------------------------------------------------------------------------------------------------------------------|
| Stuff                   | High white glass                                                                                                                                                                                                                                                                                                                                |
| Craft                   | The press machine                                                                                                                                                                                                                                                                                                                               |
| Samples time            | <ol> <li>5 days, if the shape and size of the exit lens</li> <li>15 days, if you need a new shape and size of windows</li> </ol>                                                                                                                                                                                                                |
| Packaging               | Normal packing 24 or 36pcs in a carton export cardboard partitions                                                                                                                                                                                                                                                                              |
| Product Capacity        | 500,000 ~ 1,000,000 pieces per month                                                                                                                                                                                                                                                                                                            |
| Delivery                | Within 35 days after sample approved and order                                                                                                                                                                                                                                                                                                  |
| Payment conditions      | 30% deposit by T / T in advance and balance against B / L copy                                                                                                                                                                                                                                                                                  |
| Shipping                | By sea, by air, by express and the delivery agent it is acceptable                                                                                                                                                                                                                                                                              |
| Product characteristics | <ol> <li>Suitable for use in the pub, hotel, restaurants, homes, etc.</li> <li>A professional Q / C for quality control</li> <li>Competitive price and quality</li> <li>Know the trials and FDA food</li> </ol>                                                                                                                                 |
| For your choice         | <ol> <li>Any logo printing glass box</li> <li>Any color painted, cold, electroplating, painting laser cutting for finishing</li> <li>Special package as shrink film, color gift box, white gift box, etc.</li> <li>Open a new form of glass, wood, plastic or metal as you like</li> <li>Various sizes and shapes to suit your needs</li> </ol> |