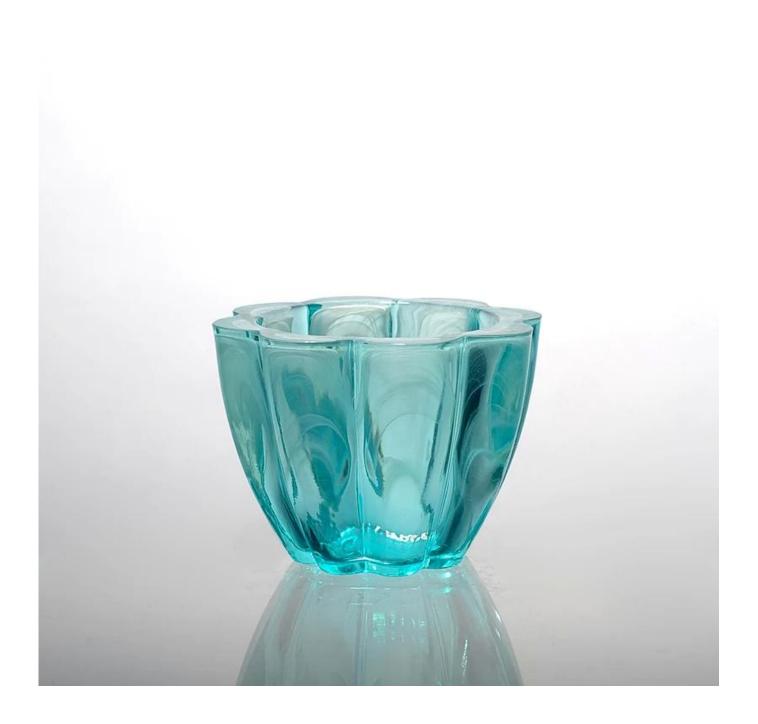

## Unique design decorative glass holder mainsail

# Product Details

| Article number.         | SGLYP15010501                                                                                                                                                                                                                                                                                                                                   |
|-------------------------|-------------------------------------------------------------------------------------------------------------------------------------------------------------------------------------------------------------------------------------------------------------------------------------------------------------------------------------------------|
| Stuff                   | High white glass                                                                                                                                                                                                                                                                                                                                |
| Craft                   | The press machine                                                                                                                                                                                                                                                                                                                               |
| Samples time            | <ol> <li>5 days, if the shape and size of the exit lens</li> <li>15 days, if you need a new shape and size of windows</li> </ol>                                                                                                                                                                                                                |
| Packaging               | Normal packing 24 or 36pcs in a carton export cardboard partitions                                                                                                                                                                                                                                                                              |
| Product Capacity        | 500,000 ~ 1,000,000 pieces per month                                                                                                                                                                                                                                                                                                            |
| Delivery                | Within 35 days after sample approved and order                                                                                                                                                                                                                                                                                                  |
| Payment conditions      | 30% deposit by T / T in advance and balance against B / L copy                                                                                                                                                                                                                                                                                  |
| Shipping                | By sea, by air, by express and the delivery agent it is acceptable                                                                                                                                                                                                                                                                              |
| Product characteristics | <ol> <li>Suitable for use in the pub, hotel, restaurants, homes, etc.</li> <li>A professional Q / C for quality control</li> <li>Competitive price and quality</li> <li>Know the trials and FDA food</li> </ol>                                                                                                                                 |
| For your choice         | <ol> <li>Any logo printing glass box</li> <li>Any color painted, cold, electroplating, painting laser cutting for finishing</li> <li>Special package as shrink film, color gift box, white gift box, etc.</li> <li>Open a new form of glass, wood, plastic or metal as you like</li> <li>Various sizes and shapes to suit your needs</li> </ol> |