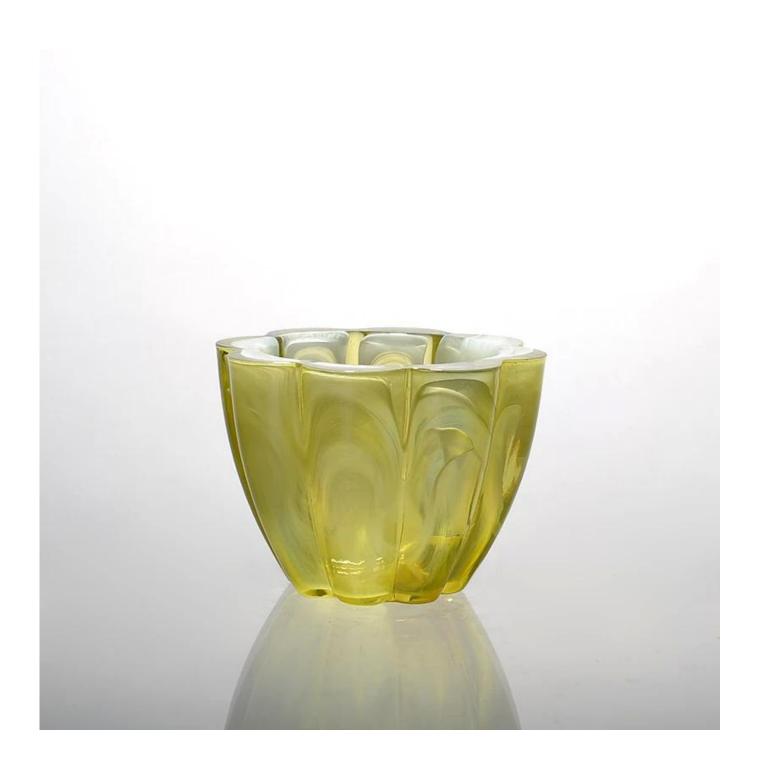

## Unique design decorative glass holder mainsail

# Product Details

| Article number.         | SGLYP15010501                                                                                                                                                                                                                                                                                                                                   |
|-------------------------|-------------------------------------------------------------------------------------------------------------------------------------------------------------------------------------------------------------------------------------------------------------------------------------------------------------------------------------------------|
| Stuff                   | High white glass                                                                                                                                                                                                                                                                                                                                |
| Craft                   | The press machine                                                                                                                                                                                                                                                                                                                               |
| Samples time            | <ol> <li>5 days, if the shape and size of the exit lens</li> <li>15 days, if you need a new shape and size of windows</li> </ol>                                                                                                                                                                                                                |
| Packaging               | Normal packing 24 or 36pcs in a carton export cardboard partitions                                                                                                                                                                                                                                                                              |
| Product Capacity        | 500,000 ~ 1,000,000 pieces per month                                                                                                                                                                                                                                                                                                            |
| Delivery                | Within 35 days after sample approved and order                                                                                                                                                                                                                                                                                                  |
| Payment conditions      | 30% deposit by T / T in advance and balance against B / L copy                                                                                                                                                                                                                                                                                  |
| Shipping                | By sea, by air, by express and the delivery agent it is acceptable                                                                                                                                                                                                                                                                              |
| Product characteristics | <ol> <li>Suitable for use in the pub, hotel, restaurants, homes, etc.</li> <li>A professional Q / C for quality control</li> <li>Competitive price and quality</li> <li>Know the trials and FDA food</li> </ol>                                                                                                                                 |
| For your choice         | <ol> <li>Any logo printing glass box</li> <li>Any color painted, cold, electroplating, painting laser cutting for finishing</li> <li>Special package as shrink film, color gift box, white gift box, etc.</li> <li>Open a new form of glass, wood, plastic or metal as you like</li> <li>Various sizes and shapes to suit your needs</li> </ol> |