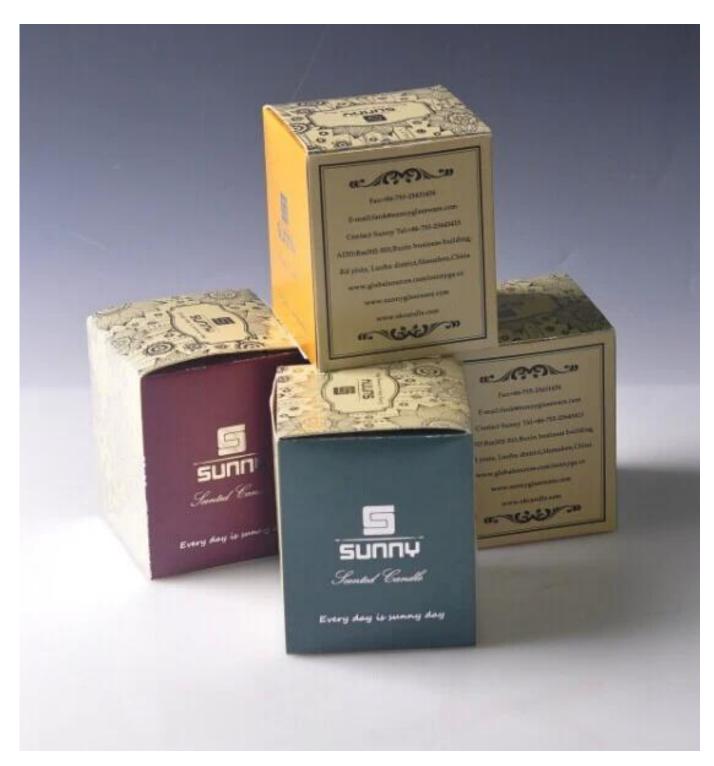

# Product Details

| Article number.         | SGLYP15010501                                                                                                                                                                                                                                                                                                                                   |
|-------------------------|-------------------------------------------------------------------------------------------------------------------------------------------------------------------------------------------------------------------------------------------------------------------------------------------------------------------------------------------------|
| Stuff                   | High white glass                                                                                                                                                                                                                                                                                                                                |
| Craft                   | The press machine                                                                                                                                                                                                                                                                                                                               |
| Samples time            | <ol> <li>5 days, if the shape and size of the exit lens</li> <li>15 days, if you need a new shape and size of windows</li> </ol>                                                                                                                                                                                                                |
| Packaging               | Normal packing 24 or 36pcs in a carton export cardboard partitions                                                                                                                                                                                                                                                                              |
| Product Capacity        | 500,000 ~ 1,000,000 pieces per month                                                                                                                                                                                                                                                                                                            |
| Delivery                | Within 35 days after sample approved and order                                                                                                                                                                                                                                                                                                  |
| Payment conditions      | 30% deposit by T / T in advance and balance against B / L copy                                                                                                                                                                                                                                                                                  |
| Shipping                | By sea, by air, by express and the delivery agent it is acceptable                                                                                                                                                                                                                                                                              |
| Product characteristics | <ol> <li>Suitable for use in the pub, hotel, restaurants, homes, etc.</li> <li>A professional Q / C for quality control</li> <li>Competitive price and quality</li> <li>Know the trials and FDA food</li> </ol>                                                                                                                                 |
| For your choice         | <ol> <li>Any logo printing glass box</li> <li>Any color painted, cold, electroplating, painting laser cutting for finishing</li> <li>Special package as shrink film, color gift box, white gift box, etc.</li> <li>Open a new form of glass, wood, plastic or metal as you like</li> <li>Various sizes and shapes to suit your needs</li> </ol> |