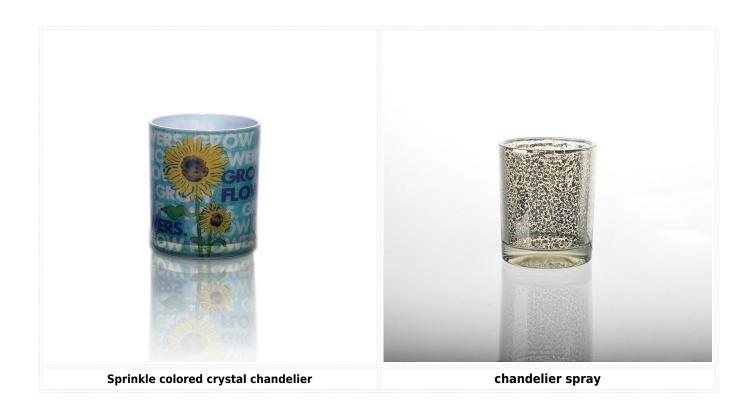

## Unique design decorative glass holder mainsail

# Product Details

| Article number.         | SGLYP15010501                                                                                                                                                                                                                                                                                                                                   |
|-------------------------|-------------------------------------------------------------------------------------------------------------------------------------------------------------------------------------------------------------------------------------------------------------------------------------------------------------------------------------------------|
| Stuff                   | High white glass                                                                                                                                                                                                                                                                                                                                |
| Craft                   | The press machine                                                                                                                                                                                                                                                                                                                               |
| Samples time            | <ol> <li>5 days, if the shape and size of the exit lens</li> <li>15 days, if you need a new shape and size of windows</li> </ol>                                                                                                                                                                                                                |
| Packaging               | Normal packing 24 or 36pcs in a carton export cardboard partitions                                                                                                                                                                                                                                                                              |
| Product Capacity        | 500,000 ~ 1,000,000 pieces per month                                                                                                                                                                                                                                                                                                            |
| Delivery                | Within 35 days after sample approved and order                                                                                                                                                                                                                                                                                                  |
| Payment conditions      | 30% deposit by T / T in advance and balance against B / L copy                                                                                                                                                                                                                                                                                  |
| Shipping                | By sea, by air, by express and the delivery agent it is acceptable                                                                                                                                                                                                                                                                              |
| Product characteristics | <ol> <li>Suitable for use in the pub, hotel, restaurants, homes, etc.</li> <li>A professional Q / C for quality control</li> <li>Competitive price and quality</li> <li>Know the trials and FDA food</li> </ol>                                                                                                                                 |
| For your choice         | <ol> <li>Any logo printing glass box</li> <li>Any color painted, cold, electroplating, painting laser cutting for finishing</li> <li>Special package as shrink film, color gift box, white gift box, etc.</li> <li>Open a new form of glass, wood, plastic or metal as you like</li> <li>Various sizes and shapes to suit your needs</li> </ol> |