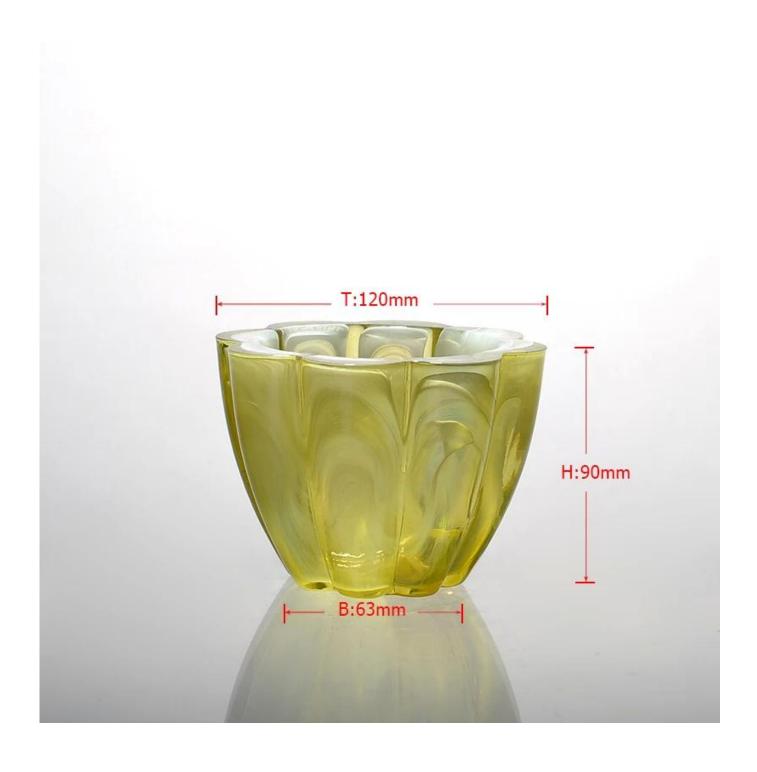

## Unique design decorative glass holder mainsail

# Product Details

| Article number.         | SGLYP15010501                                                                                                                                                                                                                                                                                                                                   |
|-------------------------|-------------------------------------------------------------------------------------------------------------------------------------------------------------------------------------------------------------------------------------------------------------------------------------------------------------------------------------------------|
| Stuff                   | High white glass                                                                                                                                                                                                                                                                                                                                |
| Craft                   | The press machine                                                                                                                                                                                                                                                                                                                               |
| Samples time            | <ol> <li>5 days, if the shape and size of the exit lens</li> <li>15 days, if you need a new shape and size of windows</li> </ol>                                                                                                                                                                                                                |
| Packaging               | Normal packing 24 or 36pcs in a carton export cardboard partitions                                                                                                                                                                                                                                                                              |
| Product Capacity        | 500,000 ~ 1,000,000 pieces per month                                                                                                                                                                                                                                                                                                            |
| Delivery                | Within 35 days after sample approved and order                                                                                                                                                                                                                                                                                                  |
| Payment conditions      | 30% deposit by T / T in advance and balance against B / L copy                                                                                                                                                                                                                                                                                  |
| Shipping                | By sea, by air, by express and the delivery agent it is acceptable                                                                                                                                                                                                                                                                              |
| Product characteristics | <ol> <li>Suitable for use in the pub, hotel, restaurants, homes, etc.</li> <li>A professional Q / C for quality control</li> <li>Competitive price and quality</li> <li>Know the trials and FDA food</li> </ol>                                                                                                                                 |
| For your choice         | <ol> <li>Any logo printing glass box</li> <li>Any color painted, cold, electroplating, painting laser cutting for finishing</li> <li>Special package as shrink film, color gift box, white gift box, etc.</li> <li>Open a new form of glass, wood, plastic or metal as you like</li> <li>Various sizes and shapes to suit your needs</li> </ol> |