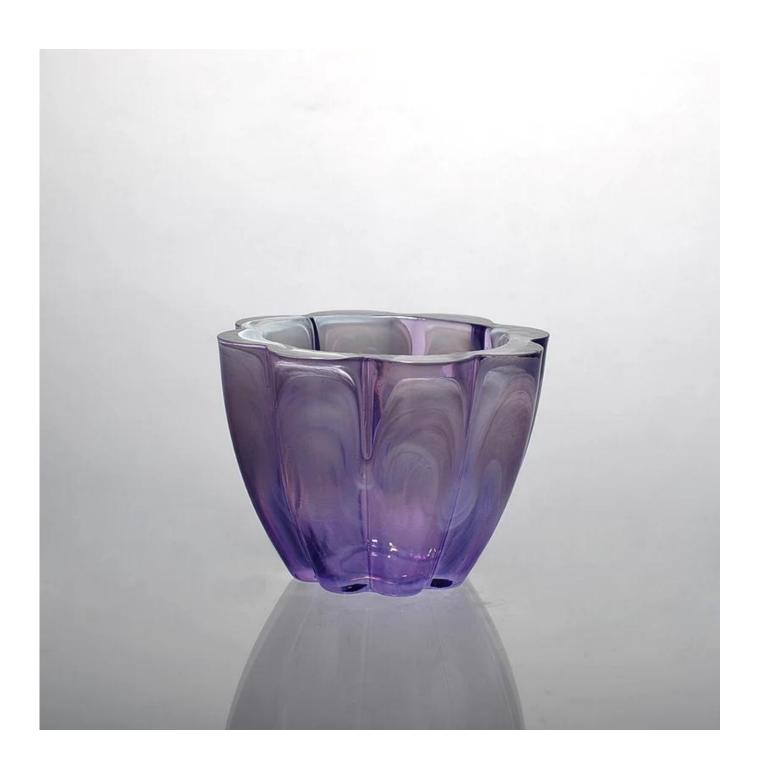

## Unique design decorative glass holder mainsail

# Product Details

| Article number.         | SGLYP15010501                                                                                                                                                                                                                                                                                                                                   |
|-------------------------|-------------------------------------------------------------------------------------------------------------------------------------------------------------------------------------------------------------------------------------------------------------------------------------------------------------------------------------------------|
| Stuff                   | High white glass                                                                                                                                                                                                                                                                                                                                |
| Craft                   | The press machine                                                                                                                                                                                                                                                                                                                               |
| Samples time            | <ol> <li>5 days, if the shape and size of the exit lens</li> <li>15 days, if you need a new shape and size of windows</li> </ol>                                                                                                                                                                                                                |
| Packaging               | Normal packing 24 or 36pcs in a carton export cardboard partitions                                                                                                                                                                                                                                                                              |
| Product Capacity        | 500,000 ~ 1,000,000 pieces per month                                                                                                                                                                                                                                                                                                            |
| Delivery                | Within 35 days after sample approved and order                                                                                                                                                                                                                                                                                                  |
| Payment conditions      | 30% deposit by T / T in advance and balance against B / L copy                                                                                                                                                                                                                                                                                  |
| Shipping                | By sea, by air, by express and the delivery agent it is acceptable                                                                                                                                                                                                                                                                              |
| Product characteristics | <ol> <li>Suitable for use in the pub, hotel, restaurants, homes, etc.</li> <li>A professional Q / C for quality control</li> <li>Competitive price and quality</li> <li>Know the trials and FDA food</li> </ol>                                                                                                                                 |
| For your choice         | <ol> <li>Any logo printing glass box</li> <li>Any color painted, cold, electroplating, painting laser cutting for finishing</li> <li>Special package as shrink film, color gift box, white gift box, etc.</li> <li>Open a new form of glass, wood, plastic or metal as you like</li> <li>Various sizes and shapes to suit your needs</li> </ol> |