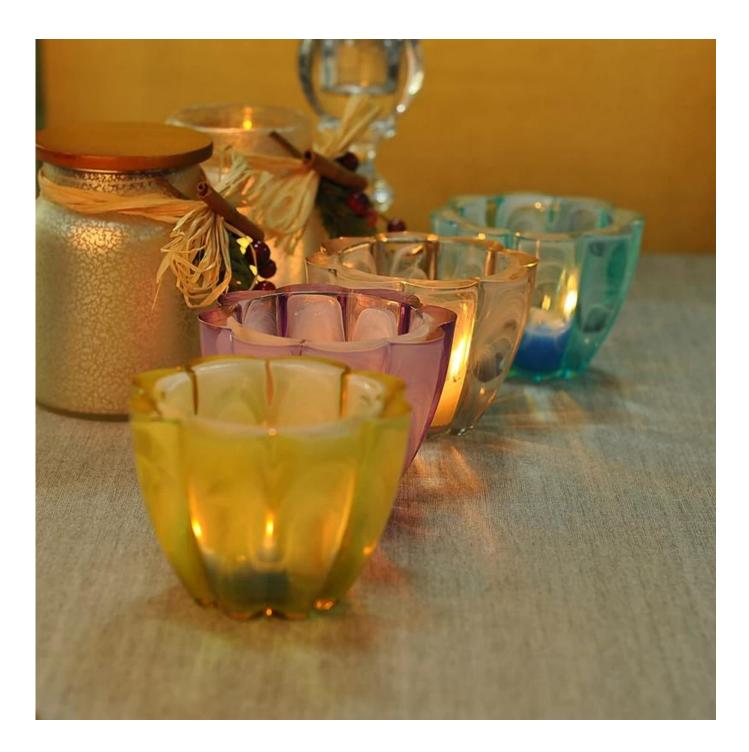

## Unique design decorative glass holder mainsail

# Product Details

| Article number.         | SGLYP15010501                                                                                                                                                                                                                                                                                                                                   |
|-------------------------|-------------------------------------------------------------------------------------------------------------------------------------------------------------------------------------------------------------------------------------------------------------------------------------------------------------------------------------------------|
| Stuff                   | High white glass                                                                                                                                                                                                                                                                                                                                |
| Craft                   | The press machine                                                                                                                                                                                                                                                                                                                               |
| Samples time            | <ol> <li>5 days, if the shape and size of the exit lens</li> <li>15 days, if you need a new shape and size of windows</li> </ol>                                                                                                                                                                                                                |
| Packaging               | Normal packing 24 or 36pcs in a carton export cardboard partitions                                                                                                                                                                                                                                                                              |
| Product Capacity        | 500,000 ~ 1,000,000 pieces per month                                                                                                                                                                                                                                                                                                            |
| Delivery                | Within 35 days after sample approved and order                                                                                                                                                                                                                                                                                                  |
| Payment conditions      | 30% deposit by T / T in advance and balance against B / L copy                                                                                                                                                                                                                                                                                  |
| Shipping                | By sea, by air, by express and the delivery agent it is acceptable                                                                                                                                                                                                                                                                              |
| Product characteristics | <ol> <li>Suitable for use in the pub, hotel, restaurants, homes, etc.</li> <li>A professional Q / C for quality control</li> <li>Competitive price and quality</li> <li>Know the trials and FDA food</li> </ol>                                                                                                                                 |
| For your choice         | <ol> <li>Any logo printing glass box</li> <li>Any color painted, cold, electroplating, painting laser cutting for finishing</li> <li>Special package as shrink film, color gift box, white gift box, etc.</li> <li>Open a new form of glass, wood, plastic or metal as you like</li> <li>Various sizes and shapes to suit your needs</li> </ol> |