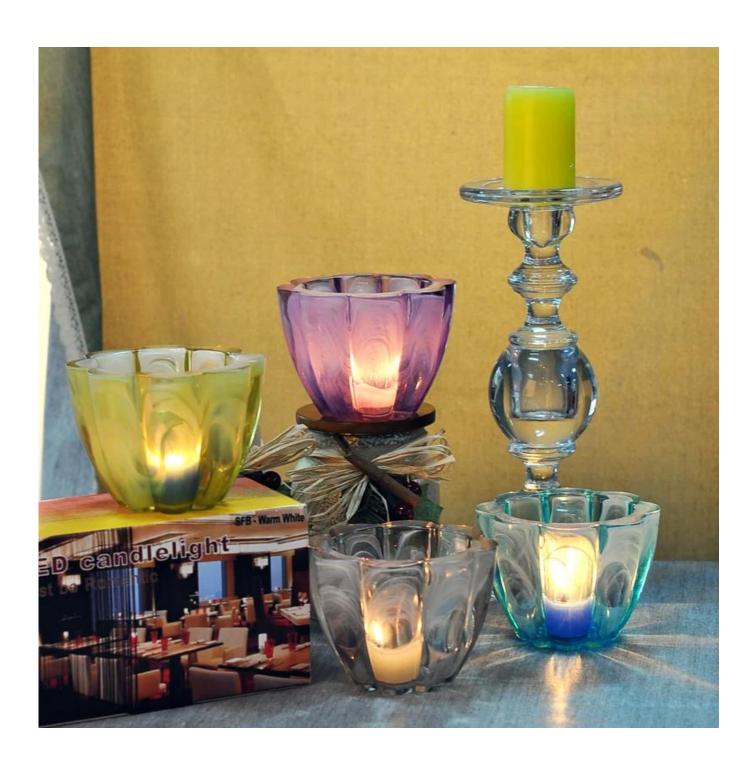

## Unique design decorative glass holder mainsail

# Product Details

| Article number.         | SGLYP15010501                                                                                                                                                                                                                                                                                                                                   |
|-------------------------|-------------------------------------------------------------------------------------------------------------------------------------------------------------------------------------------------------------------------------------------------------------------------------------------------------------------------------------------------|
| Stuff                   | High white glass                                                                                                                                                                                                                                                                                                                                |
| Craft                   | The press machine                                                                                                                                                                                                                                                                                                                               |
| Samples time            | <ol> <li>5 days, if the shape and size of the exit lens</li> <li>15 days, if you need a new shape and size of windows</li> </ol>                                                                                                                                                                                                                |
| Packaging               | Normal packing 24 or 36pcs in a carton export cardboard partitions                                                                                                                                                                                                                                                                              |
| Product Capacity        | 500,000 ~ 1,000,000 pieces per month                                                                                                                                                                                                                                                                                                            |
| Delivery                | Within 35 days after sample approved and order                                                                                                                                                                                                                                                                                                  |
| Payment conditions      | 30% deposit by T / T in advance and balance against B / L copy                                                                                                                                                                                                                                                                                  |
| Shipping                | By sea, by air, by express and the delivery agent it is acceptable                                                                                                                                                                                                                                                                              |
| Product characteristics | <ol> <li>Suitable for use in the pub, hotel, restaurants, homes, etc.</li> <li>A professional Q / C for quality control</li> <li>Competitive price and quality</li> <li>Know the trials and FDA food</li> </ol>                                                                                                                                 |
| For your choice         | <ol> <li>Any logo printing glass box</li> <li>Any color painted, cold, electroplating, painting laser cutting for finishing</li> <li>Special package as shrink film, color gift box, white gift box, etc.</li> <li>Open a new form of glass, wood, plastic or metal as you like</li> <li>Various sizes and shapes to suit your needs</li> </ol> |