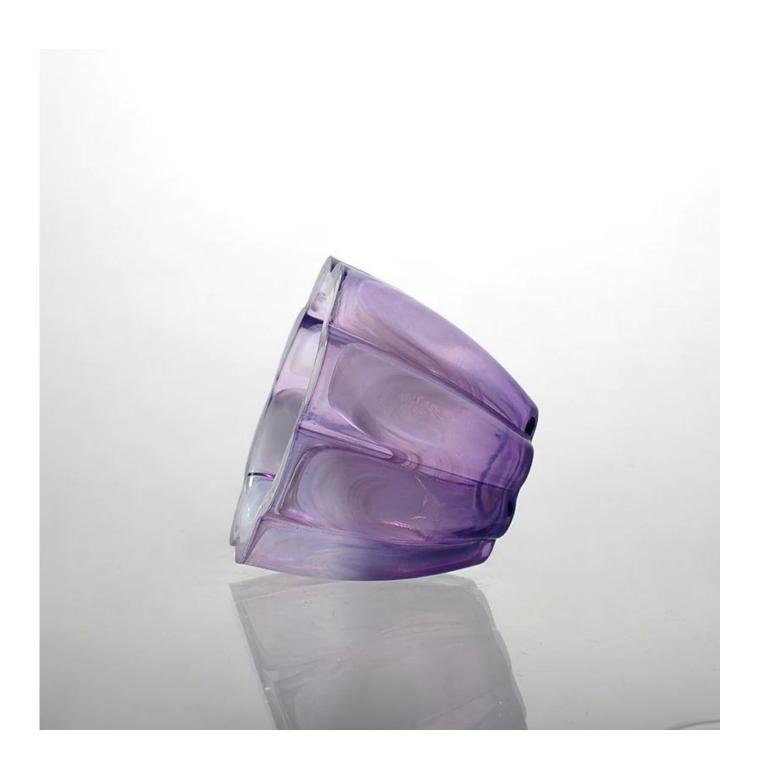

## Unique design decorative glass holder mainsail

# Product Details

| Article number.         | SGLYP15010501                                                                                                                                                                                                                                                                                                                                   |
|-------------------------|-------------------------------------------------------------------------------------------------------------------------------------------------------------------------------------------------------------------------------------------------------------------------------------------------------------------------------------------------|
| Stuff                   | High white glass                                                                                                                                                                                                                                                                                                                                |
| Craft                   | The press machine                                                                                                                                                                                                                                                                                                                               |
| Samples time            | <ol> <li>5 days, if the shape and size of the exit lens</li> <li>15 days, if you need a new shape and size of windows</li> </ol>                                                                                                                                                                                                                |
| Packaging               | Normal packing 24 or 36pcs in a carton export cardboard partitions                                                                                                                                                                                                                                                                              |
| Product Capacity        | 500,000 ~ 1,000,000 pieces per month                                                                                                                                                                                                                                                                                                            |
| Delivery                | Within 35 days after sample approved and order                                                                                                                                                                                                                                                                                                  |
| Payment conditions      | 30% deposit by T / T in advance and balance against B / L copy                                                                                                                                                                                                                                                                                  |
| Shipping                | By sea, by air, by express and the delivery agent it is acceptable                                                                                                                                                                                                                                                                              |
| Product characteristics | <ol> <li>Suitable for use in the pub, hotel, restaurants, homes, etc.</li> <li>A professional Q / C for quality control</li> <li>Competitive price and quality</li> <li>Know the trials and FDA food</li> </ol>                                                                                                                                 |
| For your choice         | <ol> <li>Any logo printing glass box</li> <li>Any color painted, cold, electroplating, painting laser cutting for finishing</li> <li>Special package as shrink film, color gift box, white gift box, etc.</li> <li>Open a new form of glass, wood, plastic or metal as you like</li> <li>Various sizes and shapes to suit your needs</li> </ol> |