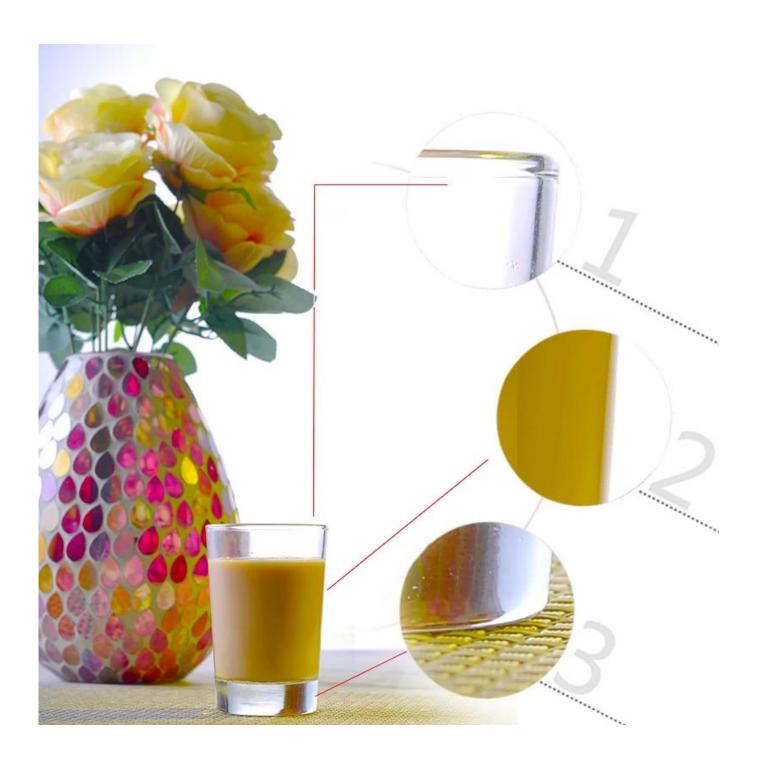

## Method of application:

- 1. Using it under guide of the adult
- 2. Washing it with clean or boiling water before usage
- 3. No touching the rim of glass cup, try to take the bottom or the handle of it

## **Cautions:**

- 1. Beer, red wine, white wine, beverage or hot water not be too full
- 2. To avoid to hurt your children's hand , please put it in the place where they can't reach

- 3. Avoid dropping ,Collision and strong impact
- 4. Not available for microwave oven
- 5. To prevent it from cracking, do not put it over open fire directly