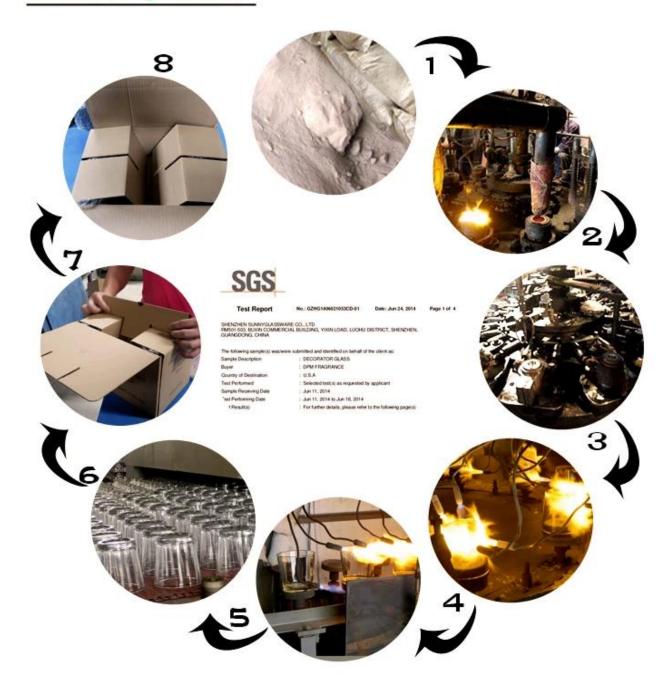

|
|                  | 3. It is eco-friendly                                                      |
|                  | 4. Meet FDA test & CA 65 test                                              |
|                  | 1. Different designs and sizes for choice                                  |
|                  | 2 .Any color painted, frost, electroplate, pattern laser carver processing |
| For your choices | 3. Special package like shrink wrap, color gift box, white gift box etc.   |
|                  | 4. We have exclusive workers for quality control                           |
|                  | 5. We have professional workshop and warehouse to ensure the delivery time |



Every day is sunny day







## Similar Products Link Every day is sunny day







## Machine pressed















Factory Show

Every day is sunny day







## Method of application:

- 1. Using it under guide of the adult
- 2. Washing it with clean or boiling water before usage
- 3. No touching the rim of glass cup, try to take the bottom or the handle of it

## **Cautions:**

- 1. Beer, red wine, white wine, beverage or hot water not be too full
- 2. To avoid to hurt your children's hand , please put it in the place where they can't reach

- 3. Avoid dropping ,Collision and strong impact
- 4. Not available for microwave oven
- 5. To prevent it from cracking, do not put it over open fire directly

For more <u>drinking glass</u> or any glassware,

please visit our website: <a href="http://www.okcandle.com/">http://www.okcandle.com/</a>
Or here may help you know more about us: FAQ