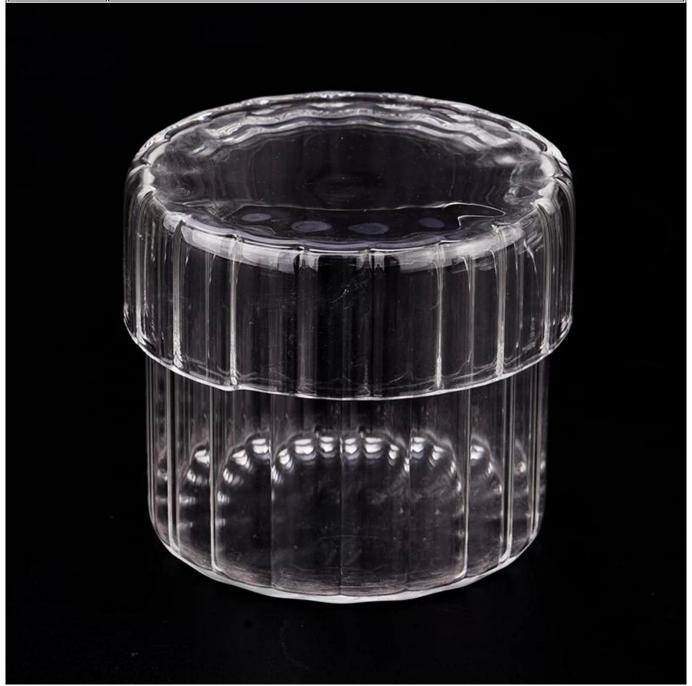

# transpsrent stripe glass candle jar with glass lid for hom decor

Sunny Glasswares not only places  $\operatorname{OEM}$  /  $\operatorname{ODM}$  orders, but also helps many brands to start with product concepts.

| Measure       | Item:SGGC23091102<br>Top dia: 90mm<br>Bottom dia: 90mm<br>Height: 80mm             |
|---------------|------------------------------------------------------------------------------------|
|               | Weight: 129g<br>Capacity:440ml                                                     |
| D 1:          | 1 0                                                                                |
| Packing       | Normal packing,Individual gift box, PVC box, window box, color box, white box, etc |
| Delivery time | Within 35 days after the sample and order confirmed                                |
| Payment term  | 30% deposit by T/T in advance and the balance against the copy of B/L              |
| Shipment      | By sea,by air,by Express and your shipping agent is acceptable                     |
| Usage         | Home decor, Wedding Decoration, Wedding Favors, Decoration enhancement             |
| Occasion      |                                                                                    |