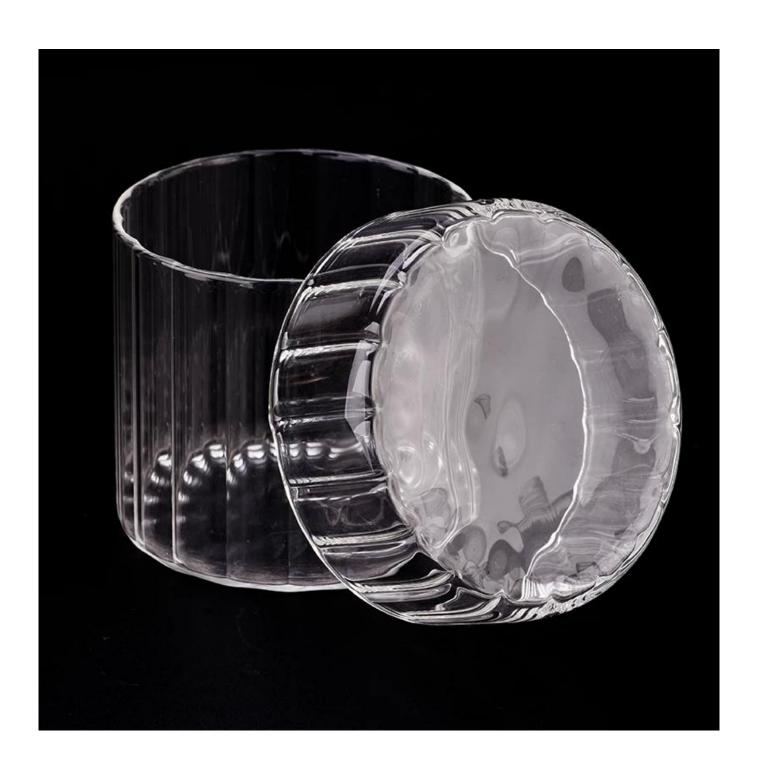

# transpsrent stripe glass candle jar with glass lid for hom decor

Sunny Glasswares not only places  $\operatorname{OEM}$  /  $\operatorname{ODM}$  orders, but also helps many brands to start with product concepts.

| Measure       | Item:SGGC23091102<br>Top dia: 90mm<br>Bottom dia: 90mm<br>Height: 80mm             |
|---------------|------------------------------------------------------------------------------------|
|               | Weight: 129g<br>Capacity:440ml                                                     |
| D 1:          | 1 0                                                                                |
| Packing       | Normal packing,Individual gift box, PVC box, window box, color box, white box, etc |
| Delivery time | Within 35 days after the sample and order confirmed                                |
| Payment term  | 30% deposit by T/T in advance and the balance against the copy of B/L              |
| Shipment      | By sea,by air,by Express and your shipping agent is acceptable                     |
| Usage         | Home decor, Wedding Decoration, Wedding Favors, Decoration enhancement             |
| Occasion      |                                                                                    |