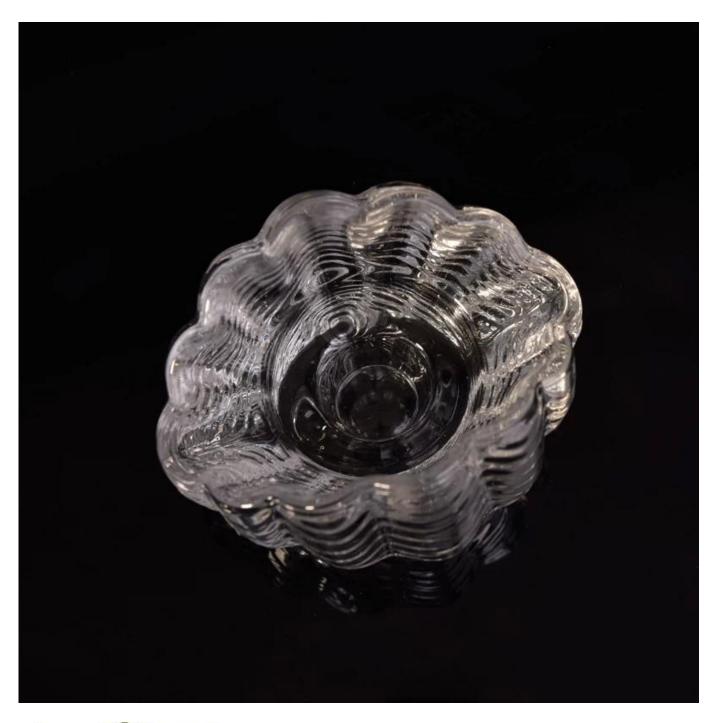

## transparent shell design home decor new heavy glass candle jar

| Product Details  |                                                                                                                                                                                                                  |
|------------------|------------------------------------------------------------------------------------------------------------------------------------------------------------------------------------------------------------------|
| Itme No          | SGHY17040722                                                                                                                                                                                                     |
| Size             | Top dia:90mm Bottom dia: 50mm Height: 65mm Weight: 400g Capacity:25ml                                                                                                                                            |
| color            | Any color printing on glass are available                                                                                                                                                                        |
| Material         | Glass                                                                                                                                                                                                            |
| Sample           | 7days                                                                                                                                                                                                            |
| Terms of payment | 30% deposit by T/T in advance and the balance after showing copy of L/C                                                                                                                                          |
| Certification    | ASTM Test (for candle holder)                                                                                                                                                                                    |
| For your choice  | 1, Any logo printing on glass body 2, Any color painted, frosted, electroplating, logo laser for the finish 3, Special packing like shrink wrap, color gift box, white box etc 4, Any shape, size meet your need |