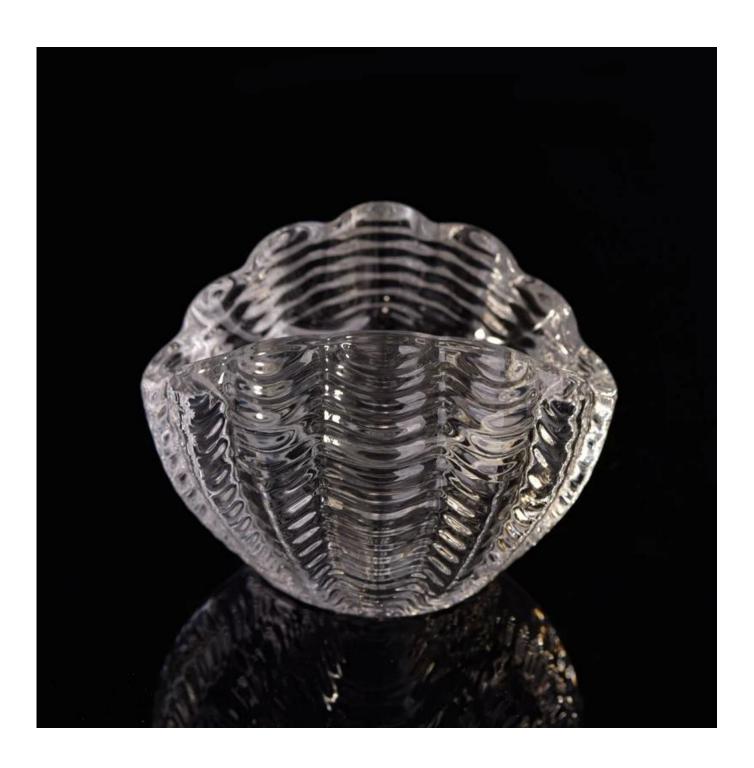

## transparent shell design home decor new heavy glass candle jar

| Product Details  |                                                                                                                                                                                                                  |
|------------------|------------------------------------------------------------------------------------------------------------------------------------------------------------------------------------------------------------------|
| Itme No          | SGHY17040722                                                                                                                                                                                                     |
| Size             | Top dia:90mm Bottom dia: 50mm Height: 65mm Weight: 400g Capacity:25ml                                                                                                                                            |
| color            | Any color printing on glass are available                                                                                                                                                                        |
| Material         | Glass                                                                                                                                                                                                            |
| Sample           | 7days                                                                                                                                                                                                            |
| Terms of payment | 30% deposit by T/T in advance and the balance after showing copy of L/C                                                                                                                                          |
| Certification    | ASTM Test (for candle holder)                                                                                                                                                                                    |
| For your choice  | 1, Any logo printing on glass body 2, Any color painted, frosted, electroplating, logo laser for the finish 3, Special packing like shrink wrap, color gift box, white box etc 4, Any shape, size meet your need |