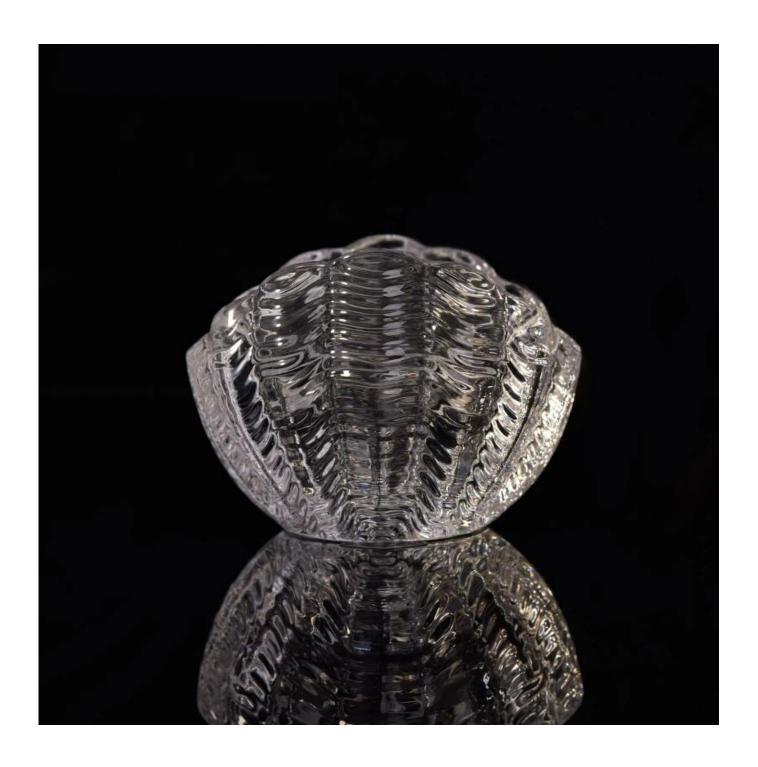

## transparent shell design home decor new heavy glass candle jar

| Product Details  |                                                                                                                                                                                                                  |
|------------------|------------------------------------------------------------------------------------------------------------------------------------------------------------------------------------------------------------------|
| Itme No          | SGHY17040722                                                                                                                                                                                                     |
| Size             | Top dia:90mm Bottom dia: 50mm Height: 65mm Weight: 400g Capacity:25ml                                                                                                                                            |
| color            | Any color printing on glass are available                                                                                                                                                                        |
| Material         | Glass                                                                                                                                                                                                            |
| Sample           | 7days                                                                                                                                                                                                            |
| Terms of payment | 30% deposit by T/T in advance and the balance after showing copy of L/C                                                                                                                                          |
| Certification    | ASTM Test (for candle holder)                                                                                                                                                                                    |
| For your choice  | 1, Any logo printing on glass body 2, Any color painted, frosted, electroplating, logo laser for the finish 3, Special packing like shrink wrap, color gift box, white box etc 4, Any shape, size meet your need |