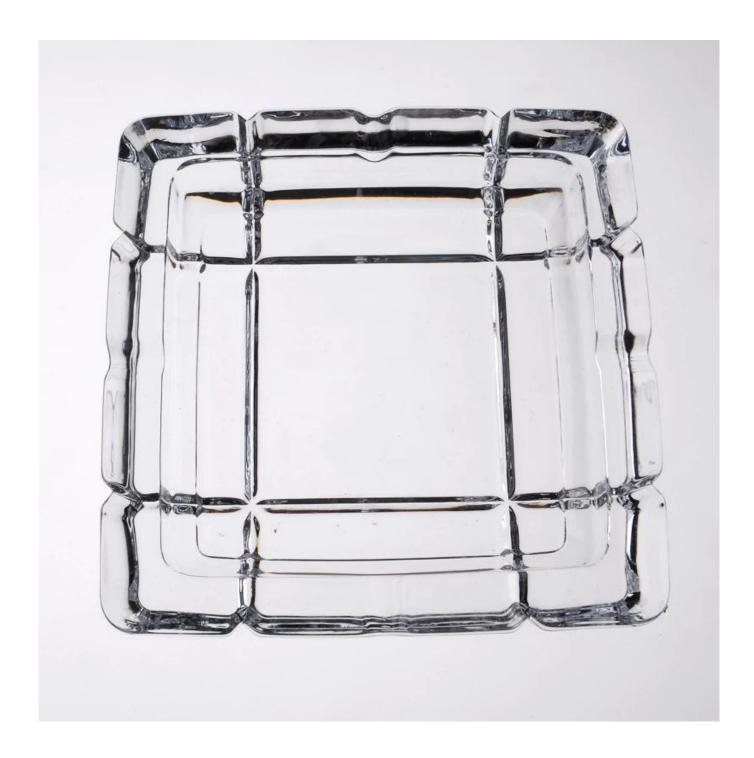

|
| Product Features | <ol> <li>Machine pressed ashtray</li> <li>Suitable for used in pub, hotel, restaurants, hotel,etc</li> <li>Professional Q/C for quality control.</li> <li>Competitive price and quality</li> <li>meet FDA test and food grade</li> </ol>                                                                                                                     |
| For your choices | <ol> <li>Any logo printing on the glass body.</li> <li>Any color painted, frost, electro plate, patterm laser carver for the finish;</li> <li>Special package like shrink wrap, color gift box, white gift box etc:</li> <li>Open new mould for the glass, wood, plastic or metal as you like</li> <li>Different size and shapes meet your needs.</li> </ol> |

## **Product Show:**



## Package:



## **Company Show:**



**Factory show:** 



FAQ About us:

For more **ashtray** or any glassware

please visit our website: <a href="www.okcandle.com">www.okcandle.com</a>