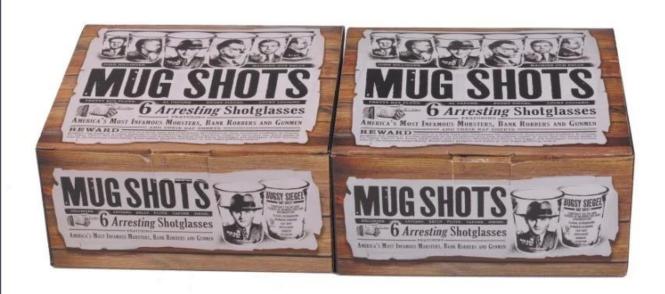

|
| Product Features | <ol> <li>Machine pressed ashtray</li> <li>Suitable for used in pub, hotel, restaurants, hotel,etc</li> <li>Professional Q/C for quality control.</li> <li>Competitive price and quality</li> <li>meet FDA test and food grade</li> </ol>                                                                                                                     |
| For your choices | <ol> <li>Any logo printing on the glass body.</li> <li>Any color painted, frost, electro plate, patterm laser carver for the finish;</li> <li>Special package like shrink wrap, color gift box, white gift box etc:</li> <li>Open new mould for the glass, wood, plastic or metal as you like</li> <li>Different size and shapes meet your needs.</li> </ol> |

## **Product Show:**



## Package:



## **Company Show:**



**Factory show:** 



FAQ About us:

For more **ashtray** or any glassware

please visit our website: <a href="www.okcandle.com">www.okcandle.com</a>