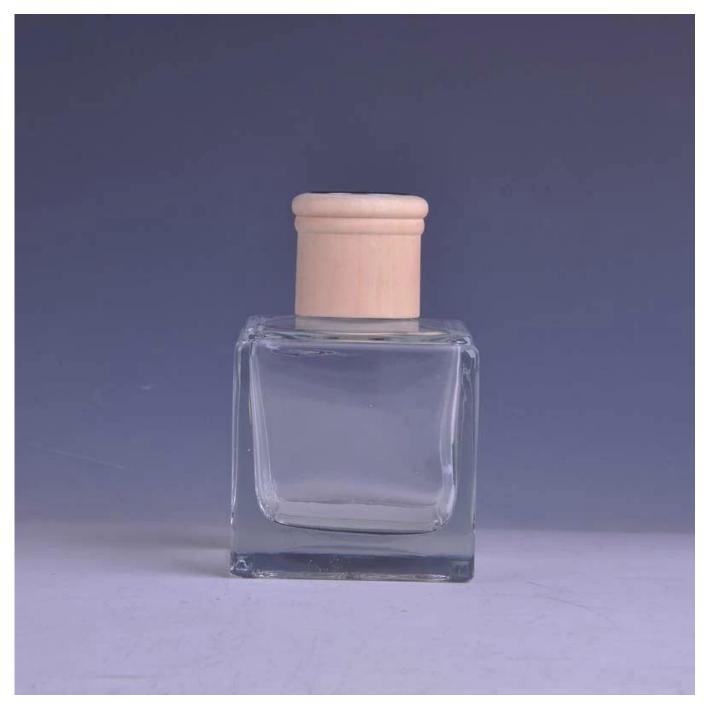

|
| Product Features | <ol> <li>Machine pressed ashtray</li> <li>Suitable for used in pub, hotel, restaurants, hotel,etc</li> <li>Professional Q/C for quality control.</li> <li>Competitive price and quality</li> <li>meet FDA test and food grade</li> </ol>                                                                                                                     |
| For your choices | <ol> <li>Any logo printing on the glass body.</li> <li>Any color painted, frost, electro plate, patterm laser carver for the finish;</li> <li>Special package like shrink wrap, color gift box, white gift box etc:</li> <li>Open new mould for the glass, wood, plastic or metal as you like</li> <li>Different size and shapes meet your needs.</li> </ol> |

## **Product Show:**



# Package:



Produce process:



Office show:



**Factory show:** 



## **Certification:**



### **Our team:**





#### **FAQ**

For more **perfume bottle** or any glassware

please visit our website: <a href="https://www.okcandle.com">www.okcandle.com</a>