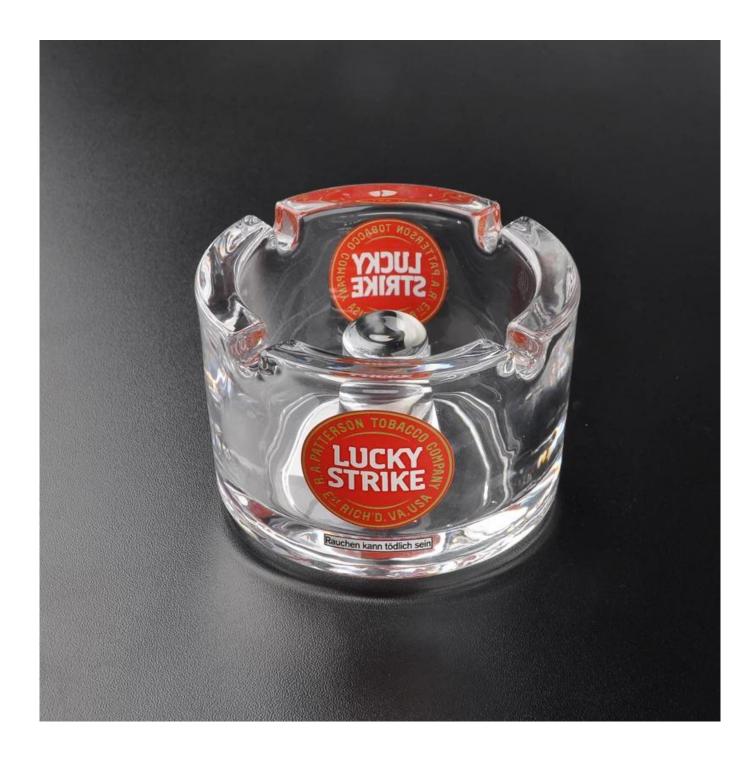

## **Product Show:**

## **Product Details:**

| Item No.         | SA021                                                                                                                                                                                                                                                                                                                                                        |
|------------------|--------------------------------------------------------------------------------------------------------------------------------------------------------------------------------------------------------------------------------------------------------------------------------------------------------------------------------------------------------------|
| Material         | high white glass                                                                                                                                                                                                                                                                                                                                             |
| Color            | clear                                                                                                                                                                                                                                                                                                                                                        |
| craft            | Machine made                                                                                                                                                                                                                                                                                                                                                 |
| Samples time     | <ol> <li>5 days if at exit shaped and size of glass.</li> <li>15 days if need new shape or size of glass.</li> </ol>                                                                                                                                                                                                                                         |
| Packing          | Normal packing,24or 36pcs into export carton,carton with cardboard divider                                                                                                                                                                                                                                                                                   |
| Product Capacity | 500,000~1,000,000 pcs per month                                                                                                                                                                                                                                                                                                                              |
| Delivery time    | Within 35 days after the sample and order confirmed                                                                                                                                                                                                                                                                                                          |
| Payment terms    | 30% deposit by T/T in advance and the balance against the copy of B/L                                                                                                                                                                                                                                                                                        |
| Shipment         | By sea,by air,by Express and your shipping agent is acceptable                                                                                                                                                                                                                                                                                               |
| Product Features | <ol> <li>Machine pressed ashtray</li> <li>Suitable for used in pub, hotel, restaurants, hotel, etc</li> <li>Professional Q/C for quality control.</li> <li>Competitive price and quality</li> <li>meet FDA test and food grade</li> </ol>                                                                                                                    |
| For your choices | <ol> <li>Any logo printing on the glass body.</li> <li>Any color painted, frost, electro plate, patterm laser carver for the finish;</li> <li>Special package like shrink wrap, color gift box, white gift box etc:</li> <li>Open new mould for the glass, wood, plastic or metal as you like</li> <li>Different size and shapes meet your needs.</li> </ol> |