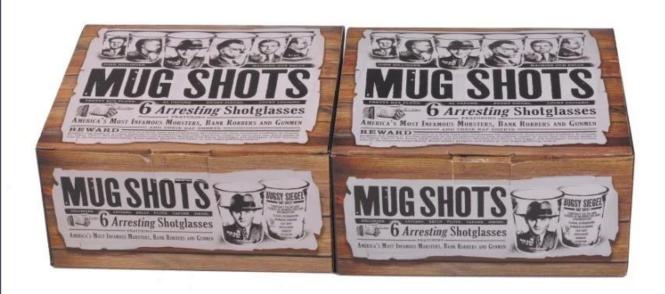

|
| Product Features | <ol> <li>Machine pressed ashtray</li> <li>Suitable for used in pub, hotel, restaurants, hotel, etc</li> <li>Professional Q/C for quality control.</li> <li>Competitive price and quality</li> <li>meet FDA test and food grade</li> </ol>                                                                                                                    |
| For your choices | <ol> <li>Any logo printing on the glass body.</li> <li>Any color painted, frost, electro plate, patterm laser carver for the finish;</li> <li>Special package like shrink wrap, color gift box, white gift box etc:</li> <li>Open new mould for the glass, wood, plastic or metal as you like</li> <li>Different size and shapes meet your needs.</li> </ol> |

## **Product Show:**



## Package:



## **Company Show:**



**Factory show:** 



FAQ About us:

For more **ashtray** or any glassware

 $please\ visit\ our\ website: \underline{www.okcandle.com}$