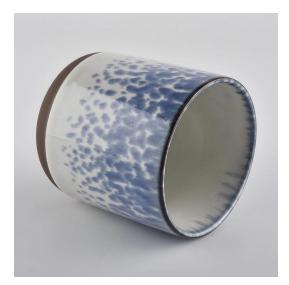

Transmutation glaze ceramic candle jar with different color

#### Flexible size design allows your market to grow rapidly

Item No.:SGXYT19120930 Top dia: 88mm Bottom dia: 88mm Height: 101mm Weight: 381g Capacity: 422ml

Custom designs and different sizes available