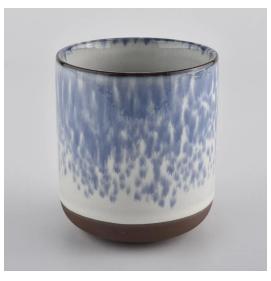

Transmutation glaze ceramic candle jar with different color

#### Flexible size design allows your market to grow rapidly

Item No.:SGXYT19120930 Top dia: 88mm Bottom dia: 88mm Height: 101mm Weight: 381g Capacity: 422ml

Custom designs and different sizes available