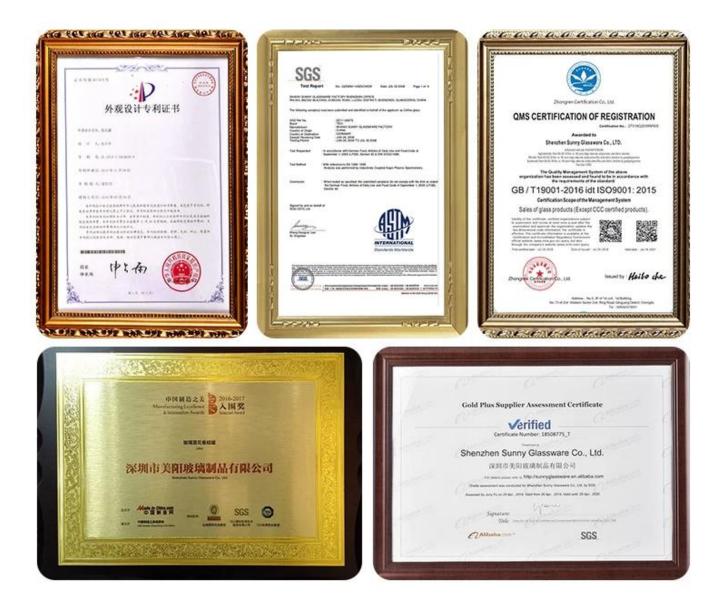

# FACTORY

There are about 20000 square meters in our factory which was built in 1992 year; Superior quality and high efficiency can be guranteed.

**Our certificate** 

## CERTIFICATIONS