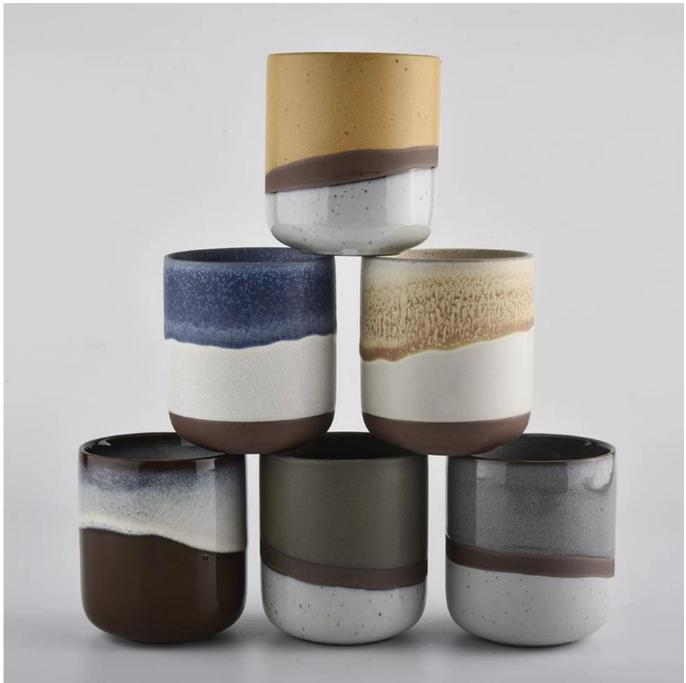

Transmutation glaze ceramic candle jar with different color

#### Flexible size design allows your market to grow rapidly

Item No.:SGXYT19120930 Top dia: 88mm Bottom dia: 88mm Height: 101mm Weight: 381g Capacity: 422ml

Custom designs and different sizes available