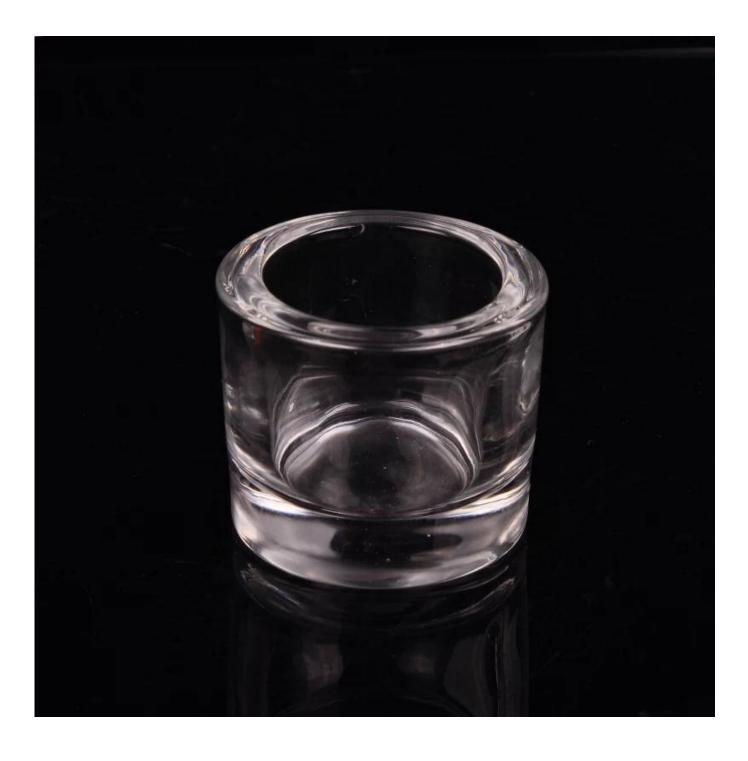

# think cylinder votive glass tealight holder

| All Marine      |                     |                                                                                                                                                                                                                                                                                                                     |
|-----------------|---------------------|---------------------------------------------------------------------------------------------------------------------------------------------------------------------------------------------------------------------------------------------------------------------------------------------------------------------|
| Product Details |                     |                                                                                                                                                                                                                                                                                                                     |
|                 | Itme NO.            | SGHY15070606                                                                                                                                                                                                                                                                                                        |
|                 | Size                | T:67mm []B: 62mm ;H:57mm ;W:268g                                                                                                                                                                                                                                                                                    |
|                 | Craft               | Machjine made                                                                                                                                                                                                                                                                                                       |
|                 | Feature             | Eco-friendly;heat resistant                                                                                                                                                                                                                                                                                         |
|                 | Material            | Glass                                                                                                                                                                                                                                                                                                               |
|                 | Sample              | <ol> <li>1.5-7days if at exist shape or size of<br/>products;</li> <li>2.15days if need new shape or size of<br/>products</li> </ol>                                                                                                                                                                                |
|                 | Terms of<br>payment | 30% deposit by T/T in advance and the balance against copy of B/L                                                                                                                                                                                                                                                   |
|                 | Certification       | ASTM;ISO9001                                                                                                                                                                                                                                                                                                        |
|                 | For your<br>choice  | <ol> <li>Any logo printing available</li> <li>Any color painted, frosted,<br/>electroplating, logo laser for the finish<br/>are available</li> <li>Special packing like shrink wrap, color<br/>gift box, white box or normal safety<br/>packing are available</li> <li>Any shape, size meeting your need</li> </ol> |