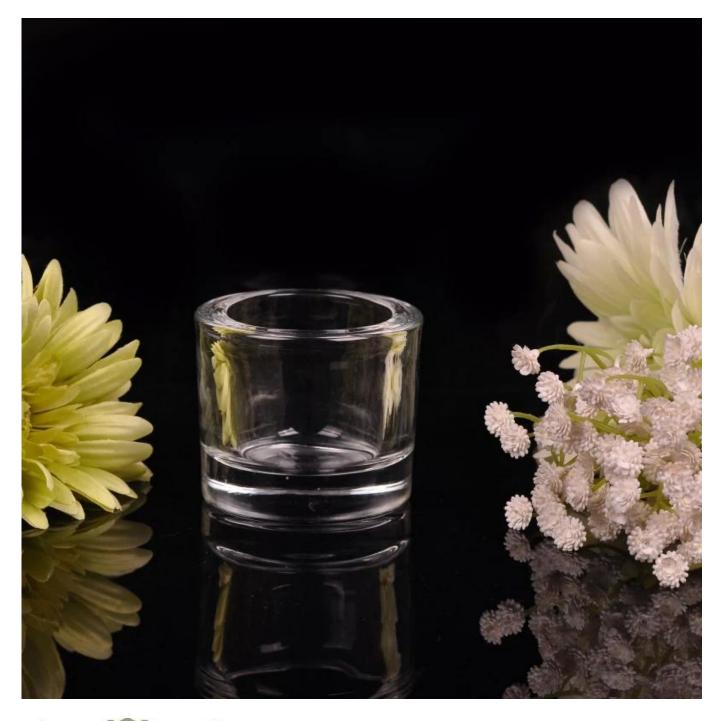

# think cylinder votive glass tealight holder

| All Marine      |                     |                                                                                                                                                                                                                                                                                                                     |
|-----------------|---------------------|---------------------------------------------------------------------------------------------------------------------------------------------------------------------------------------------------------------------------------------------------------------------------------------------------------------------|
| Product Details |                     |                                                                                                                                                                                                                                                                                                                     |
|                 | Itme NO.            | SGHY15070606                                                                                                                                                                                                                                                                                                        |
|                 | Size                | T:67mm []B: 62mm ;H:57mm ;W:268g                                                                                                                                                                                                                                                                                    |
|                 | Craft               | Machjine made                                                                                                                                                                                                                                                                                                       |
|                 | Feature             | Eco-friendly;heat resistant                                                                                                                                                                                                                                                                                         |
|                 | Material            | Glass                                                                                                                                                                                                                                                                                                               |
|                 | Sample              | <ol> <li>1.5-7days if at exist shape or size of<br/>products;</li> <li>2.15days if need new shape or size of<br/>products</li> </ol>                                                                                                                                                                                |
|                 | Terms of<br>payment | 30% deposit by T/T in advance and the balance against copy of B/L                                                                                                                                                                                                                                                   |
|                 | Certification       | ASTM;ISO9001                                                                                                                                                                                                                                                                                                        |
|                 | For your<br>choice  | <ol> <li>Any logo printing available</li> <li>Any color painted, frosted,<br/>electroplating, logo laser for the finish<br/>are available</li> <li>Special packing like shrink wrap, color<br/>gift box, white box or normal safety<br/>packing are available</li> <li>Any shape, size meeting your need</li> </ol> |