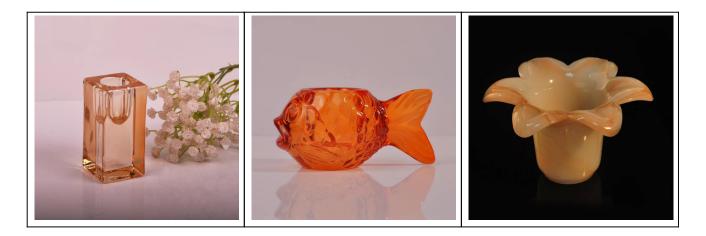

# think cylinder votive glass tealight holder

| All Marine      |                     |                                                                                                                                                                                                                                                                                                                     |
|-----------------|---------------------|---------------------------------------------------------------------------------------------------------------------------------------------------------------------------------------------------------------------------------------------------------------------------------------------------------------------|
| Product Details |                     |                                                                                                                                                                                                                                                                                                                     |
|                 | Itme NO.            | SGHY15070606                                                                                                                                                                                                                                                                                                        |
|                 | Size                | T:67mm []B: 62mm ;H:57mm ;W:268g                                                                                                                                                                                                                                                                                    |
|                 | Craft               | Machjine made                                                                                                                                                                                                                                                                                                       |
|                 | Feature             | Eco-friendly;heat resistant                                                                                                                                                                                                                                                                                         |
|                 | Material            | Glass                                                                                                                                                                                                                                                                                                               |
|                 | Sample              | <ol> <li>1.5-7days if at exist shape or size of<br/>products;</li> <li>2.15days if need new shape or size of<br/>products</li> </ol>                                                                                                                                                                                |
|                 | Terms of<br>payment | 30% deposit by T/T in advance and the balance against copy of B/L                                                                                                                                                                                                                                                   |
|                 | Certification       | ASTM;ISO9001                                                                                                                                                                                                                                                                                                        |
|                 | For your<br>choice  | <ol> <li>Any logo printing available</li> <li>Any color painted, frosted,<br/>electroplating, logo laser for the finish<br/>are available</li> <li>Special packing like shrink wrap, color<br/>gift box, white box or normal safety<br/>packing are available</li> <li>Any shape, size meeting your need</li> </ol> |