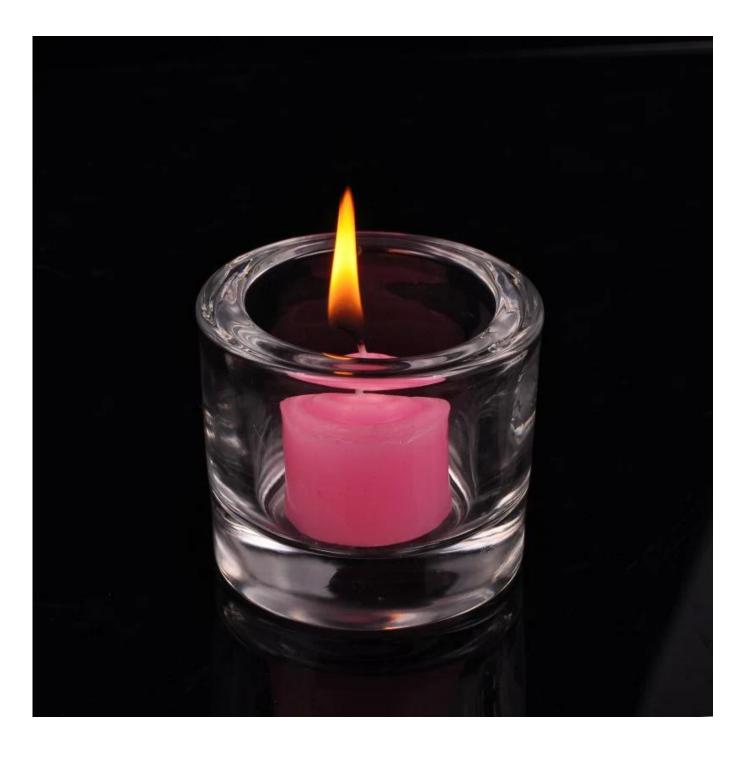

# think cylinder votive glass tealight holder

| All Marine      |                     |                                                                                                                                                                                                                                                                                                                     |
|-----------------|---------------------|---------------------------------------------------------------------------------------------------------------------------------------------------------------------------------------------------------------------------------------------------------------------------------------------------------------------|
| Product Details |                     |                                                                                                                                                                                                                                                                                                                     |
|                 | Itme NO.            | SGHY15070606                                                                                                                                                                                                                                                                                                        |
|                 | Size                | T:67mm []B: 62mm ;H:57mm ;W:268g                                                                                                                                                                                                                                                                                    |
|                 | Craft               | Machjine made                                                                                                                                                                                                                                                                                                       |
|                 | Feature             | Eco-friendly;heat resistant                                                                                                                                                                                                                                                                                         |
|                 | Material            | Glass                                                                                                                                                                                                                                                                                                               |
|                 | Sample              | <ol> <li>1.5-7days if at exist shape or size of<br/>products;</li> <li>2.15days if need new shape or size of<br/>products</li> </ol>                                                                                                                                                                                |
|                 | Terms of<br>payment | 30% deposit by T/T in advance and the balance against copy of B/L                                                                                                                                                                                                                                                   |
|                 | Certification       | ASTM;ISO9001                                                                                                                                                                                                                                                                                                        |
|                 | For your<br>choice  | <ol> <li>Any logo printing available</li> <li>Any color painted, frosted,<br/>electroplating, logo laser for the finish<br/>are available</li> <li>Special packing like shrink wrap, color<br/>gift box, white box or normal safety<br/>packing are available</li> <li>Any shape, size meeting your need</li> </ol> |

### Method of application

- 1. Using it under guide of the adult
- 2. Washing it with clean or boiling water before usage
- 3. No touching the rim of glass cup, try to take the bottom or the handle of it

#### Cautions

- 1. Beer, red wine, white wine, beverage or hot water not be too full
- 2. To avoid to hurt your children's hand, please put it in the place where they can't reach
- 3. Avoid dropping ,Collision and strong impact
- 4. Not available for microwave oven
- 5. To prevent it from cracking, do not put it over open fire directly