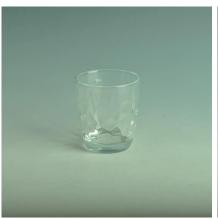

## Product Photo:

## **Product Details:**

| Item No.         | SGJX005                                                                    |
|------------------|----------------------------------------------------------------------------|
| Material         | High white glass                                                           |
| Process          | Machine press                                                              |
| Samples time     | 1. 5 days if at exit shaped and size of glass                              |
|                  | 2. 15 days if need new shape or size of glass                              |
| Packing          | Normal packing,72 pcs into export carton, carton with cardboard divider    |
| Product Capacity | 500,000~1,000,000 pcs per month                                            |
| Delivery time    | Within 35 days after the sample and order confirmed                        |
| Payment terms    | 30% deposit by T/T in advance and the balance against the copy of B/L      |
| Shipment         | By sea, by air, by Express and your shipping agent is acceptable           |
|                  | 1. Machine pressed <b>drinking glass</b> with high quality                 |
| Product Features | 2. Suitable for used in church, home, etc                                  |
|                  | 3. It is eco-friendly.                                                     |
|                  | 4. meet CE & FDA test & CA 65 test                                         |
|                  | 1. Different designs and sizes for choice                                  |
|                  | 2 .Any color painted, frost, electroplate, pattern laser carver processing |
| For your choices | 3. Special package like shrink wrap, color gift box, white gift box etc    |
|                  | 4. We have exclusive workers for quality control                           |
|                  | 5. We have professional workshop and warehouse to ensure the delivery time |