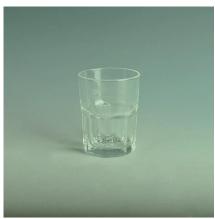

## Product Photo:

## **Product Details:**

| Item No.         | SGJX005                                                                    |
|------------------|----------------------------------------------------------------------------|
| Material         | High white glass                                                           |
| Process          | Machine press                                                              |
| Samples time     | 1. 5 days if at exit shaped and size of glass                              |
|                  | 2. 15 days if need new shape or size of glass                              |
| Packing          | Normal packing,72 pcs into export carton, carton with cardboard divider    |
| Product Capacity | 500,000~1,000,000 pcs per month                                            |
| Delivery time    | Within 35 days after the sample and order confirmed                        |
| Payment terms    | 30% deposit by T/T in advance and the balance against the copy of B/L      |
| Shipment         | By sea, by air, by Express and your shipping agent is acceptable           |
|                  | 1. Machine pressed <b>drinking glass</b> with high quality                 |
| Product Features | 2. Suitable for used in church, home, etc                                  |
|                  | 3. It is eco-friendly.                                                     |
|                  | 4. meet CE & FDA test & CA 65 test                                         |
|                  | 1. Different designs and sizes for choice                                  |
|                  | 2 .Any color painted, frost, electroplate, pattern laser carver processing |
| For your choices | 3. Special package like shrink wrap, color gift box, white gift box etc    |
|                  | 4. We have exclusive workers for quality control                           |
|                  | 5. We have professional workshop and warehouse to ensure the delivery time |