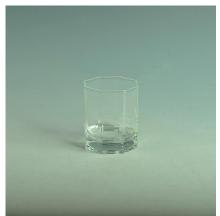

## Product Photo:

## **Product Details:**

| Item No.         | SGJX005                                                                    |
|------------------|----------------------------------------------------------------------------|
| Material         | High white glass                                                           |
| Process          | Machine press                                                              |
| Samples time     | 1. 5 days if at exit shaped and size of glass                              |
|                  | 2. 15 days if need new shape or size of glass                              |
| Packing          | Normal packing,72 pcs into export carton, carton with cardboard divider    |
| Product Capacity | 500,000~1,000,000 pcs per month                                            |
| Delivery time    | Within 35 days after the sample and order confirmed                        |
| Payment terms    | 30% deposit by T/T in advance and the balance against the copy of B/L      |
| Shipment         | By sea, by air, by Express and your shipping agent is acceptable           |
|                  | 1. Machine pressed <b>drinking glass</b> with high quality                 |
| Product Features | 2. Suitable for used in church, home, etc                                  |
|                  | 3. It is eco-friendly.                                                     |
|                  | 4. meet CE & FDA test & CA 65 test                                         |
|                  | 1. Different designs and sizes for choice                                  |
|                  | 2 .Any color painted, frost, electroplate, pattern laser carver processing |
| For your choices | 3. Special package like shrink wrap, color gift box, white gift box etc    |
|                  | 4. We have exclusive workers for quality control                           |
|                  | 5. We have professional workshop and warehouse to ensure the delivery time |