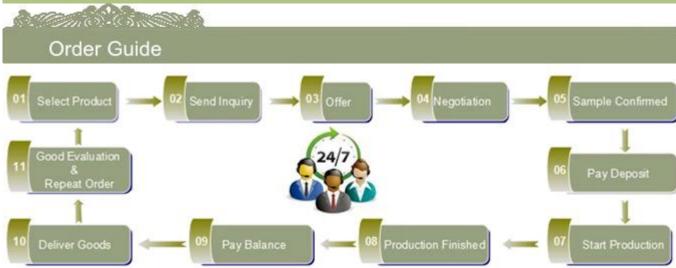

| <ol> <li>Different designs and sizes for choice</li> <li>Any color painted, frost, electroplate, pattern laser carver processing</li> <li>Special package like shrink wrap, color gift box, white gift box etc.</li> <li>We have exclusive workers for quality control</li> <li>We have professional workshop and warehouse to ensure the delivery time</li> </ol> |

More Product Pictures





## Machine pressed









clear glass new design glasses















Factory Show









For more **glass** or any glassware,

please visit our website: <a href="http://www.okcandle.com/">http://www.okcandle.com/</a>
Or here may help you know more about us: FAQ