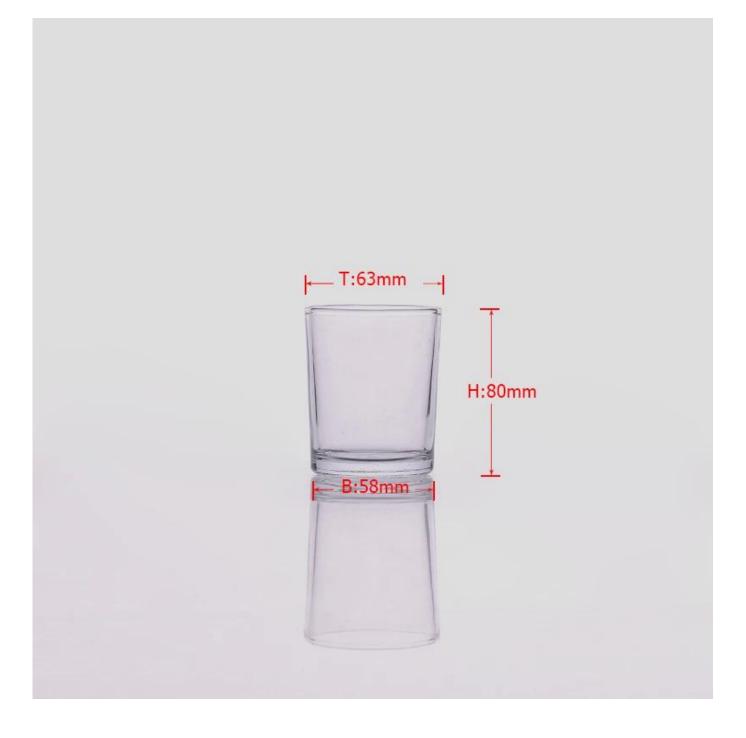

|
|                                          | 4. Meet FDA test & CA 65 test                                              |
|                                          | 1. Different designs and sizes for choice                                  |
|                                          | 2 .Any color painted, frost, electroplate, pattern laser carver processing |
| For your choices                         | 3. Special package like shrink wrap, color gift box, white gift box etc.   |
|                                          | 4. We have exclusive workers for quality control                           |
|                                          | 5. We have professional workshop and warehouse to ensure the delivery time |



Every day is sunny day







# Similar Products Link

Every day is sunny day

### Machine pressed



## Our Company & Sample Room Every day is summy day



## **Factory Show**

Every day is sunny day







Method of application:

- 1. Using it under guide of the adult
- 2. Washing it with clean or boiling water before usage
- 3. No touching the rim of glass cup, try to take the bottom or the handle of it

#### **Cautions:**

- 1. Beer, red wine, white wine, beverage or hot water not be too full
- 2. To avoid to hurt your children's hand , please put it in the place where they can't reach

- **3. Avoid dropping ,Collision and strong impact**
- 4. Not available for microwave oven
- 5. To prevent it from cracking, do not put it over open fire directly

For more<u>drinking glass</u> or any glassware,

please visit ou