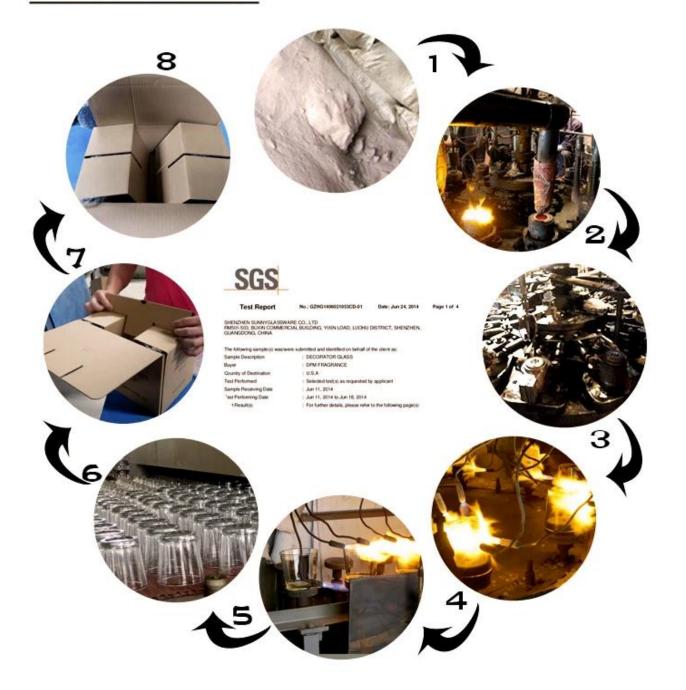

| 4. Meet FDA test & CA 65 test                                              |
|                                          | 1. Different designs and sizes for choice                                  |
|                                          | 2 .Any color painted, frost, electroplate, pattern laser carver processing |
| For your choices                         | 3. Special package like shrink wrap, color gift box, white gift box etc.   |
|                                          | 4. We have exclusive workers for quality control                           |
|                                          | 5. We have professional workshop and warehouse to ensure the delivery time |



Every day is sunny day







# Similar Products Link

Every day is sunny day

### Machine pressed



## Our Company & Sample Room Every day is summy day



## **Factory Show**

Every day is sunny day







Method of application:

- 1. Using it under guide of the adult
- 2. Washing it with clean or boiling water before usage
- 3. No touching the rim of glass cup, try to take the bottom or the handle of it

#### **Cautions:**

- 1. Beer, red wine, white wine, beverage or hot water not be too full
- 2. To avoid to hurt your children's hand , please put it in the place where they can't reach

- **3. Avoid dropping ,Collision and strong impact**
- 4. Not available for microwave oven
- 5. To prevent it from cracking, do not put it over open fire directly

For more<u>drinking glass</u> or any glassware,

please visit our website: <a href="http://www.okcandle.com/">http://www.okcandle.com/</a>