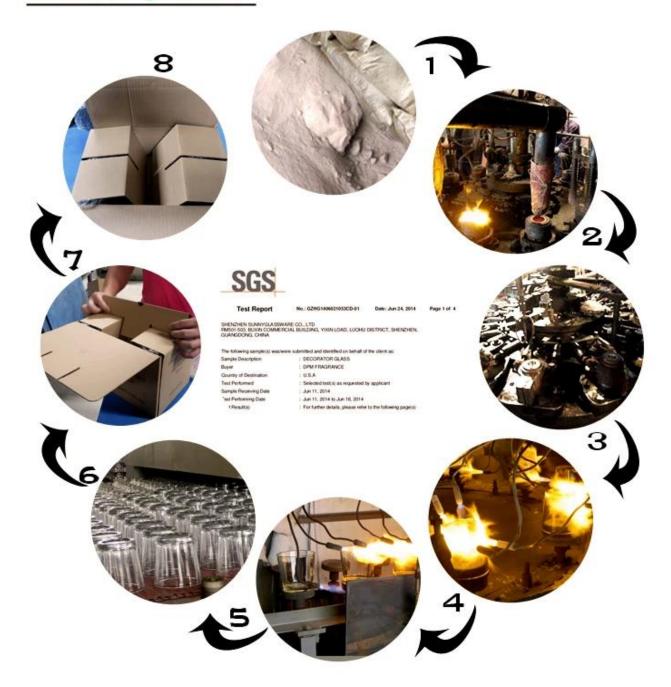

|
|                  | 1. Different designs and sizes for choice                                                           |
|                  | 2 .Any color painted, frost, electroplate, pattern laser carver processing                          |
| For your choices | 3. Special package like shrink wrap, color gift box, white gift box etc.                            |
|                  | 4. We have exclusive workers for quality control                                                    |
|                  | 5. We have professional workshop and warehouse to ensure the delivery time                          |



Every day is sunny day













## Similar Products Link Every day is sunny day







## Machine pressed















Factory Show

Every day is sunny day







## Method of application:

- 1. Using it under guide of the adult
- 2. Washing it with clean or boiling water before usage
- 3. No touching the rim of glass cup, try to take the bottom or the handle of it

## **Cautions:**

- 1. Beer, red wine, white wine, beverage or hot water not be too full
- 2. To avoid to hurt your children's hand , please put it in the place where they can't reach

- 3. Avoid dropping ,Collision and strong impact
- 4. Not available for microwave oven
- 5. To prevent it from cracking, do not put it over open fire directly

For more <u>drinking glass</u> or any glassware,

please visit our website: <a href="http://www.okcandle.com/">http://www.okcandle.com/</a>
Or here may help you know more about us: FAQ