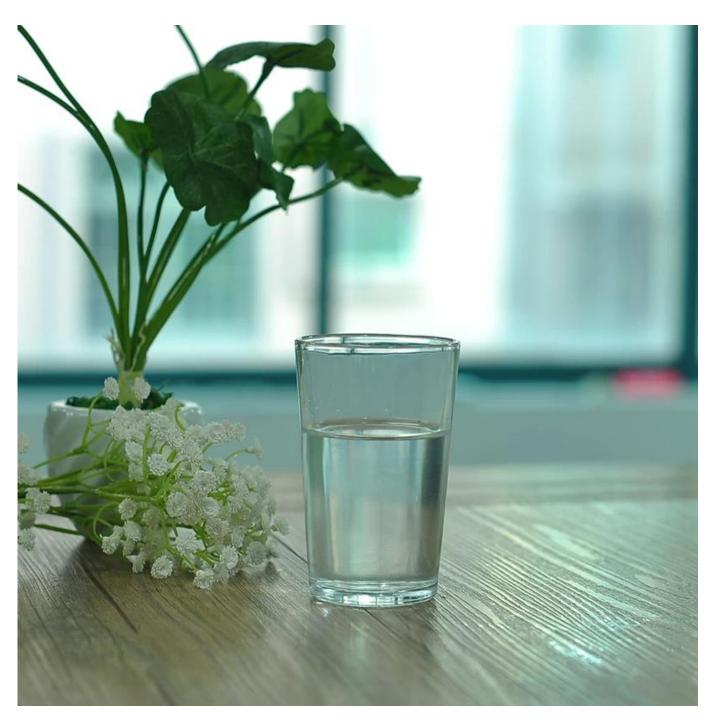

## Method of application:

- 1. Using it under guide of the adult
- 2. Washing it with clean or boiling water before usage
- 3. No touching the rim of glass cup, try to take the bottom or the handle of it

## **Cautions:**

- 1. Beer, red wine, white wine, beverage or hot water not be too full
- 2. To avoid to hurt your children's hand , please put it in the place where they can't reach

- 3. Avoid dropping ,Collision and strong impact
- 4. Not available for microwave oven
- 5. To prevent it from cracking, do not put it over open fire directly