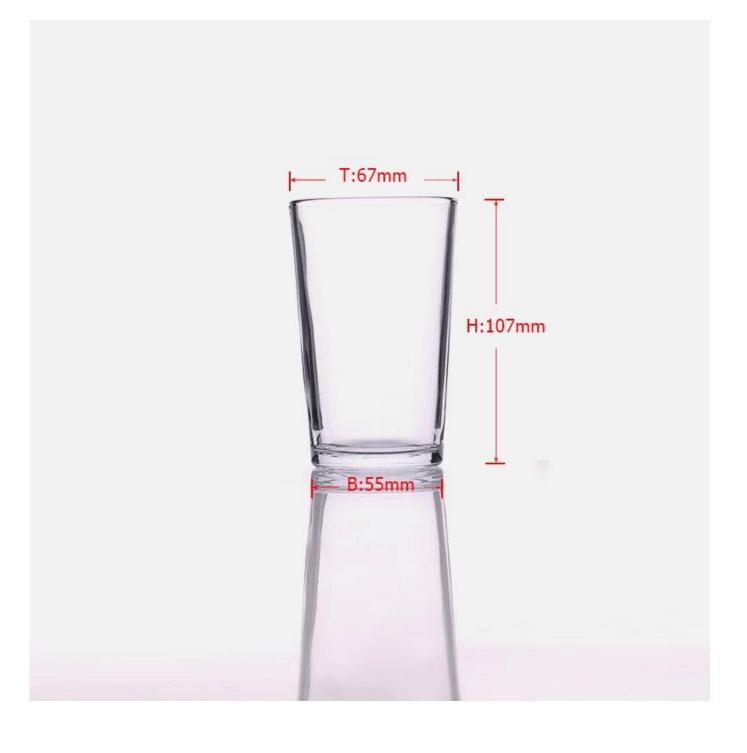

| 5 Prod           | duct Details Every day is sunny day                                                                 |
|------------------|-----------------------------------------------------------------------------------------------------|
| Item No.         | SGFH14123105                                                                                        |
| Material         | High white glass                                                                                    |
| Process          | Machine made                                                                                        |
| Samples time     | 1. 5 days if at exist shaped and size of glass                                                      |
|                  | 2. 15 days if need new shape or size of glass                                                       |
| Packing          | Normal packing,6 pcs into inner box, 72 pcs per carton                                              |
| Product Capacity | 500,000~1,000,000 pcs per month                                                                     |
| Delivery time    | Within 35 days after the sample and order confirmed                                                 |
| Payment terms    | 30% deposit by T/T in advance and the balance against the copy of B/L                               |
| Shipment         | By sea, by air, by Express and your shipping agent is acceptable                                    |
| Product Features | Machine made tempered drinking glasses with high quality     Suitable for used in betal, home, etc. |
| Froduct reatures | <ul><li>2. Suitable for used in hotel, home, etc.</li><li>3. It is eco-friendly</li></ul>           |
|                  | 4. Meet FDA test & CA 65 test                                                                       |
|                  | 1. Different designs and sizes for choice                                                           |
|                  | 2 .Any color painted, frost, electroplate, pattern laser carver processing                          |
| For your choices | 3. Special package like shrink wrap, color gift box, white gift box etc.                            |
|                  | 4. We have exclusive workers for quality control                                                    |
|                  | 5. We have professional workshop and warehouse to ensure the delivery time                          |