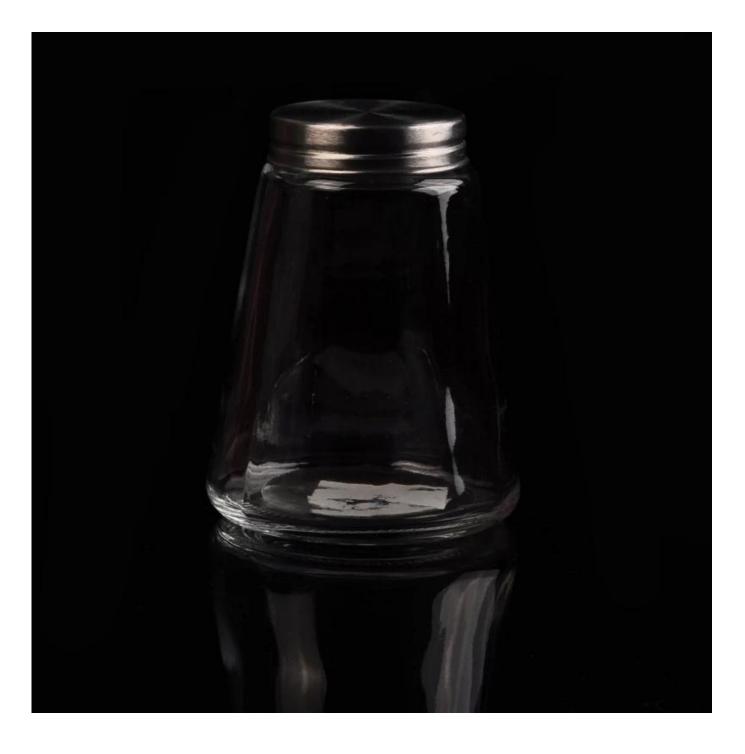

# tapered shaped glass jar with metal lid storage container wholesaler

| ltem No.         | SGWR15100801                                                               |
|------------------|----------------------------------------------------------------------------|
| Material         | High white glass                                                           |
| Process          | Machine made                                                               |
| Samples time     | 1. 5 days if at exist shaped and size of glass                             |
|                  | 2. 15 days if need new shape or size of glass                              |
| Packing          | Normal safe packing,24pcs/outer brown box with egg dividers                |
| Product Capacity | 500,000~1,000,000 pcs per month                                            |
| Delivery time    | Within 35 days after the sample and order confirmed                        |
| Payment terms    | 30% deposit by T/T in advance and the balance against the copy of B/L      |
| Shipment         | By sea, by air, by Express and your shipping agent is acceptable           |
|                  | 1. Machine made <u>glass jar</u> with high quality                         |
| Product Features | 2. Storage of food,sugar,etc                                               |
|                  | 3. It is eco-friendly                                                      |
|                  | 4.Stocked                                                                  |
|                  | 1. Different designs and sizes for choice                                  |
|                  | 2 .Any color painted, frost, electroplate, pattern laser carver processing |
| For your choices | 3. Special package like shrink wrap, color gift box, white gift box etc.   |
|                  | 4. We have exclusive workers for quality control                           |
|                  | 5. We have professional workshop and warehouse to ensure the delivery time |