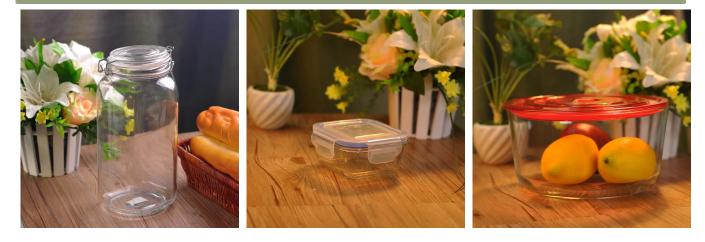

# tapered shaped glass jar with metal lid storage container wholesaler

| ltem No.         | SGWR15100801                                                               |
|------------------|----------------------------------------------------------------------------|
| Material         | High white glass                                                           |
| Process          | Machine made                                                               |
| Samples time     | 1. 5 days if at exist shaped and size of glass                             |
|                  | 2. 15 days if need new shape or size of glass                              |
| Packing          | Normal safe packing,24pcs/outer brown box with egg dividers                |
| Product Capacity | 500,000~1,000,000 pcs per month                                            |
| Delivery time    | Within 35 days after the sample and order confirmed                        |
| Payment terms    | 30% deposit by T/T in advance and the balance against the copy of B/L      |
| Shipment         | By sea, by air, by Express and your shipping agent is acceptable           |
|                  | 1. Machine made <u>glass jar</u> with high quality                         |
| Product Features | 2. Storage of food,sugar,etc                                               |
|                  | 3. It is eco-friendly                                                      |
|                  | 4.Stocked                                                                  |
|                  | 1. Different designs and sizes for choice                                  |
|                  | 2 .Any color painted, frost, electroplate, pattern laser carver processing |
| For your choices | 3. Special package like shrink wrap, color gift box, white gift box etc.   |
|                  | 4. We have exclusive workers for quality control                           |
|                  | 5. We have professional workshop and warehouse to ensure the delivery time |