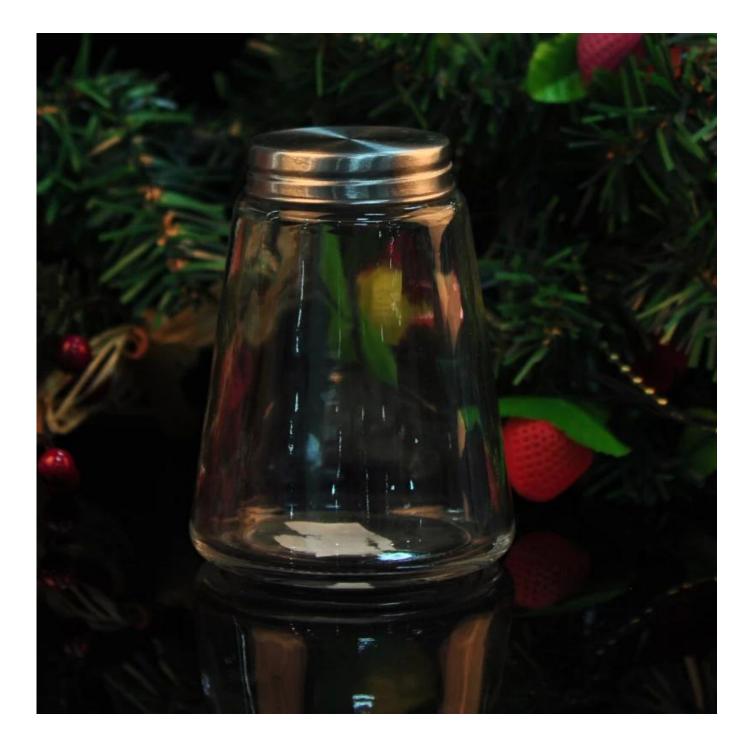

# tapered shaped glass jar with metal lid storage container wholesaler

| ltem No.         | SGWR15100801                                                               |
|------------------|----------------------------------------------------------------------------|
| Material         | High white glass                                                           |
| Process          | Machine made                                                               |
| Samples time     | 1. 5 days if at exist shaped and size of glass                             |
|                  | 2. 15 days if need new shape or size of glass                              |
| Packing          | Normal safe packing,24pcs/outer brown box with egg dividers                |
| Product Capacity | 500,000~1,000,000 pcs per month                                            |
| Delivery time    | Within 35 days after the sample and order confirmed                        |
| Payment terms    | 30% deposit by T/T in advance and the balance against the copy of B/L      |
| Shipment         | By sea, by air, by Express and your shipping agent is acceptable           |
|                  | 1. Machine made <u>glass jar</u> with high quality                         |
| Product Features | 2. Storage of food,sugar,etc                                               |
|                  | 3. It is eco-friendly                                                      |
|                  | 4.Stocked                                                                  |
|                  | 1. Different designs and sizes for choice                                  |
|                  | 2 .Any color painted, frost, electroplate, pattern laser carver processing |
| For your choices | 3. Special package like shrink wrap, color gift box, white gift box etc.   |
|                  | 4. We have exclusive workers for quality control                           |
|                  | 5. We have professional workshop and warehouse to ensure the delivery time |