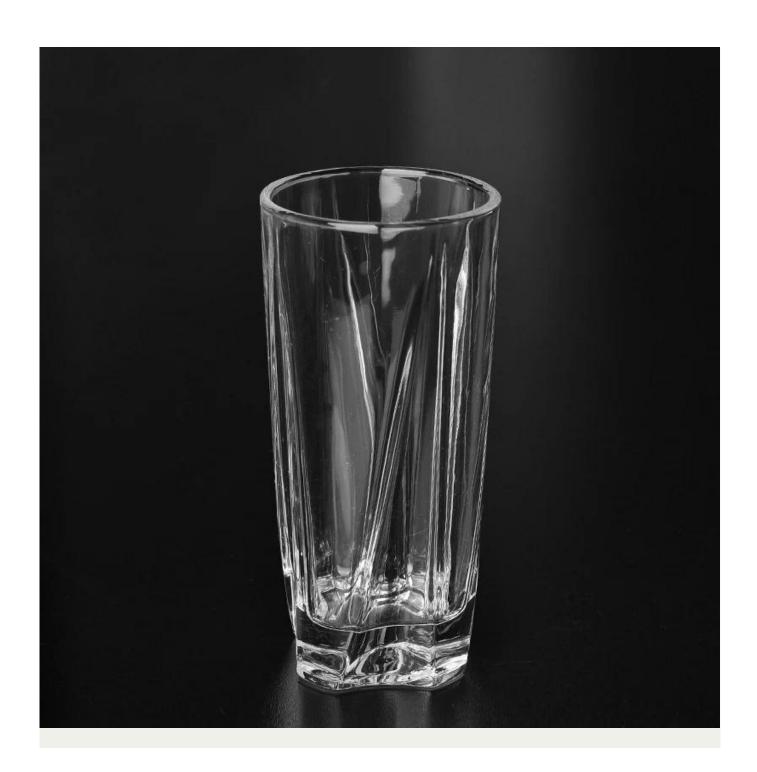

ressed <b>drinking glass</b> with high quality                 |
| 2. Suitable for used in church, home, etc                                  |
| 3. It is eco- friendly.                                                    |
| 4. meet CE & FDA test & CA 65 test                                         |
| 1. Different designs and sizes for choice                                  |
| 2 .Any color painted, frost, electroplate, pattern laser carver processing |
| 3. Special package like shrink wrap, color gift box, white gift box etc    |
| 4. We have exclusive workers for quality control                           |
| 5. We have professional workshop and warehouse to ensure the delivery time |
|                                                                            |

## **Product Photo:**





## **Related Products:**







shot glass clear shot glass

new design shot glasses

## **Company Show:**



Factory Show:



For more **shot glass** or any glassware please visit our website: http://www.okcandle.com/
Or here may help you know more about us: **FAQ**