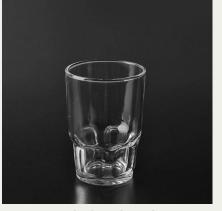

## **Product Photo:**

## **Product Details:**

| SGJB6757                                                                   |
|----------------------------------------------------------------------------|
| High white glass                                                           |
| Machine press                                                              |
| 1. 5 days if at exit shaped and size of glass                              |
| 2. 15 days if need new shape or size of glass                              |
| Normal packing,72 pcs into export carton, carton with cardboard divider    |
| 500,000~1,000,000 pcs per month                                            |
| Within 35 days after the sample and order confirmed                        |
| 30% deposit by T/T in advance and the balance against the copy of B/L      |
| By sea, by air, by Express and your shipping agent is acceptable           |
| 1. Machine pressed <b>drinking glass</b> with high quality                 |
| 2. Suitable for used in church, home, etc                                  |
| 3. It is eco- friendly.                                                    |
| 4. meet CE & FDA test & CA 65 test                                         |
| 1. Different designs and sizes for choice                                  |
| 2 .Any color painted, frost, electroplate, pattern laser carver processing |
| 3. Special package like shrink wrap, color gift box, white gift box etc    |
| 4. We have exclusive workers for quality control                           |
| 5. We have professional workshop and warehouse to ensure the delivery time |
|                                                                            |