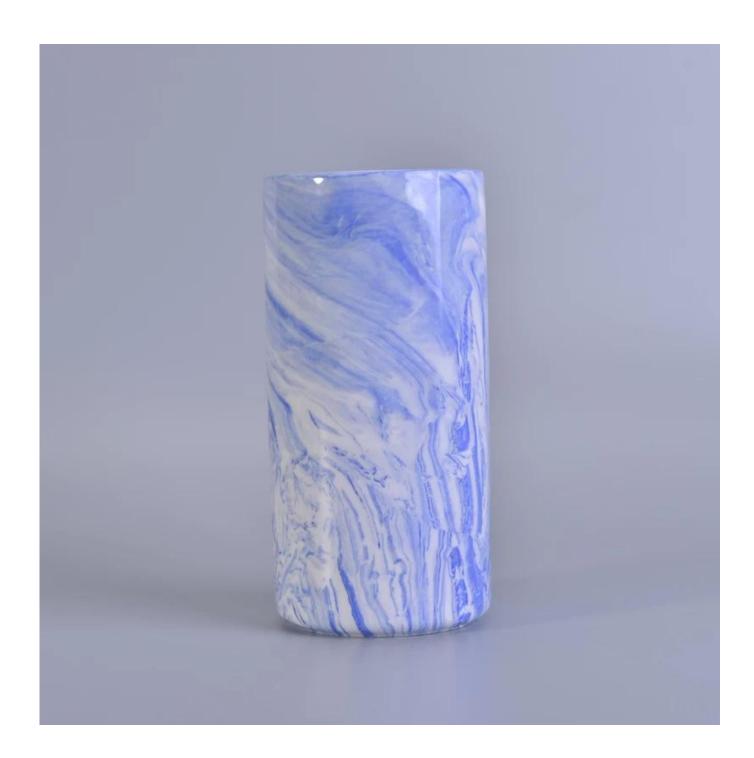

## tall marbled ceramic candle holders

| Item number.             | SGSN7014                                                                                                                                                                                              |
|--------------------------|-------------------------------------------------------------------------------------------------------------------------------------------------------------------------------------------------------|
| Material                 | Ceramic                                                                                                                                                                                               |
| Craft                    | ceramic candle jar                                                                                                                                                                                    |
| Samples time             | 1. 5 days if there is a exist and size of the ceramic                                                                                                                                                 |
|                          | 2. 15 days, if you need a new shape and size ceramic                                                                                                                                                  |
| Product Capacity         | 500,000 ~ 1,000,000 pieces per month                                                                                                                                                                  |
| The Features of products | <ol> <li>Hand made ceramic candle jar</li> <li>Suitable for use in hotel, house, etc.</li> <li>This eco-friendly.</li> <li>Meet FDA test; ASTM; CA 65 test</li> </ol>                                 |
| Delivery time            | <ol> <li>Within 35 days after the sample and in order confirmed.</li> <li>Withn 10 days if we have goods in stock</li> </ol>                                                                          |
| Payment Terms            | 1. 30% deposit by T / T in advance, the balance after showing the copy of B / L 2. L/C, Escrow, T/T and Western Union can be acceptable, but different countries different payment terms.             |
| Packing & Shiping<br>way | 1. Normal packing, 24pcs,36pcs or 48pcs into export carton,carton with cardboard divider.Export with egg divider 2. By sea, by air, by express and the delivery agent acceptable as your requirement. |