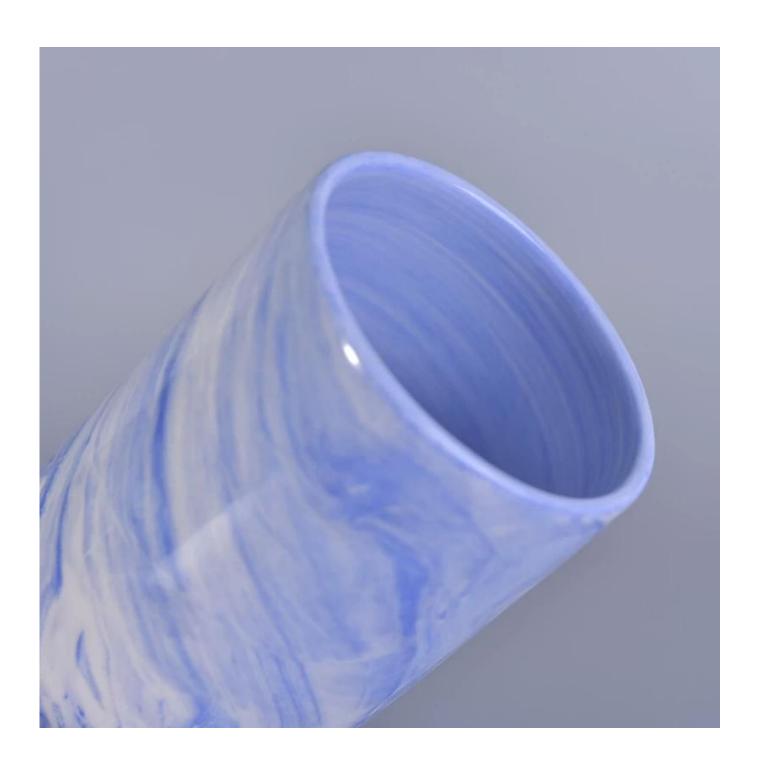

## tall marbled ceramic candle holders

| Item number.             | SGSN7014                                                                                                                                                                                              |
|--------------------------|-------------------------------------------------------------------------------------------------------------------------------------------------------------------------------------------------------|
| Material                 | Ceramic                                                                                                                                                                                               |
| Craft                    | ceramic candle jar                                                                                                                                                                                    |
| Samples time             | 1. 5 days if there is a exist and size of the ceramic                                                                                                                                                 |
|                          | 2. 15 days, if you need a new shape and size ceramic                                                                                                                                                  |
| Product Capacity         | 500,000 ~ 1,000,000 pieces per month                                                                                                                                                                  |
| The Features of products | <ol> <li>Hand made ceramic candle jar</li> <li>Suitable for use in hotel, house, etc.</li> <li>This eco-friendly.</li> <li>Meet FDA test; ASTM; CA 65 test</li> </ol>                                 |
| Delivery time            | <ol> <li>Within 35 days after the sample and in order confirmed.</li> <li>Withn 10 days if we have goods in stock</li> </ol>                                                                          |
| Payment Terms            | 1. 30% deposit by T / T in advance, the balance after showing the copy of B / L 2. L/C, Escrow, T/T and Western Union can be acceptable, but different countries different payment terms.             |
| Packing & Shiping<br>way | 1. Normal packing, 24pcs,36pcs or 48pcs into export carton,carton with cardboard divider.Export with egg divider 2. By sea, by air, by express and the delivery agent acceptable as your requirement. |