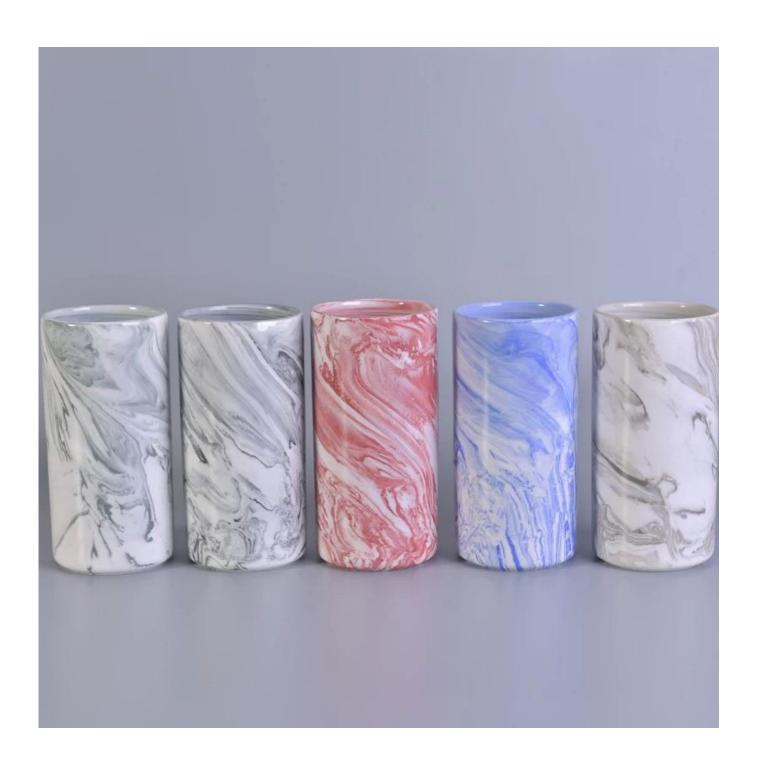

## tall marbled ceramic candle holders

| Item number.             | SGSN7014                                                                                                                                                                                              |
|--------------------------|-------------------------------------------------------------------------------------------------------------------------------------------------------------------------------------------------------|
| Material                 | Ceramic                                                                                                                                                                                               |
| Craft                    | ceramic candle jar                                                                                                                                                                                    |
| Samples time             | 1. 5 days if there is a exist and size of the ceramic                                                                                                                                                 |
|                          | 2. 15 days, if you need a new shape and size ceramic                                                                                                                                                  |
| Product Capacity         | 500,000 ~ 1,000,000 pieces per month                                                                                                                                                                  |
| The Features of products | <ol> <li>Hand made ceramic candle jar</li> <li>Suitable for use in hotel, house, etc.</li> <li>This eco-friendly.</li> <li>Meet FDA test; ASTM; CA 65 test</li> </ol>                                 |
| Delivery time            | <ol> <li>Within 35 days after the sample and in order confirmed.</li> <li>Withn 10 days if we have goods in stock</li> </ol>                                                                          |
| Payment Terms            | 1. 30% deposit by T / T in advance, the balance after showing the copy of B / L 2. L/C, Escrow, T/T and Western Union can be acceptable, but different countries different payment terms.             |
| Packing & Shiping<br>way | 1. Normal packing, 24pcs,36pcs or 48pcs into export carton,carton with cardboard divider.Export with egg divider 2. By sea, by air, by express and the delivery agent acceptable as your requirement. |