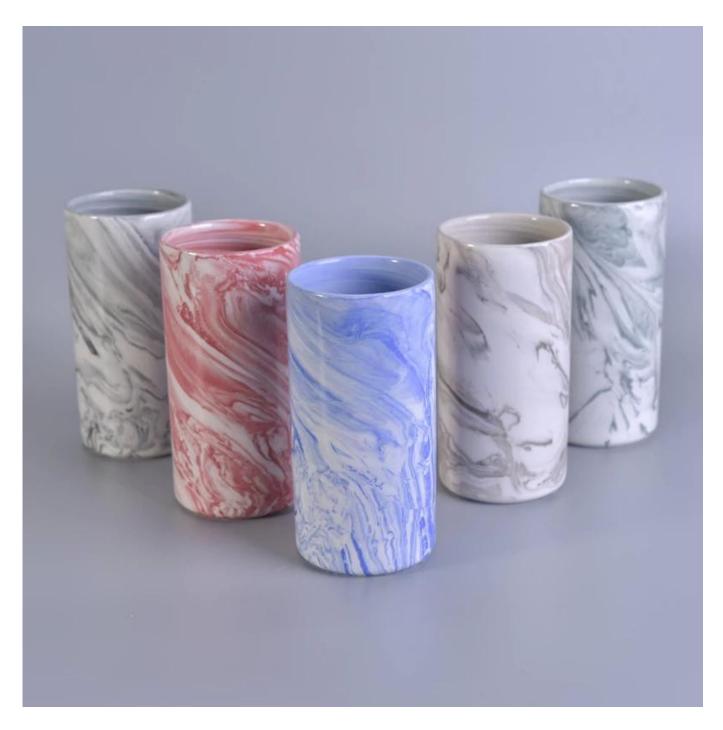

## tall marbled ceramic candle holders

| Item number.             | SGSN7014                                                                                                                                                                                              |
|--------------------------|-------------------------------------------------------------------------------------------------------------------------------------------------------------------------------------------------------|
| Material                 | Ceramic                                                                                                                                                                                               |
| Craft                    | ceramic candle jar                                                                                                                                                                                    |
| Samples time             | 1. 5 days if there is a exist and size of the ceramic                                                                                                                                                 |
|                          | 2. 15 days, if you need a new shape and size ceramic                                                                                                                                                  |
| Product Capacity         | 500,000 ~ 1,000,000 pieces per month                                                                                                                                                                  |
| The Features of products | <ol> <li>Hand made ceramic candle jar</li> <li>Suitable for use in hotel, house, etc.</li> <li>This eco-friendly.</li> <li>Meet FDA test; ASTM; CA 65 test</li> </ol>                                 |
| Delivery time            | <ol> <li>Within 35 days after the sample and in order confirmed.</li> <li>Withn 10 days if we have goods in stock</li> </ol>                                                                          |
| Payment Terms            | 1. 30% deposit by T / T in advance, the balance after showing the copy of B / L 2. L/C, Escrow, T/T and Western Union can be acceptable, but different countries different payment terms.             |
| Packing & Shiping<br>way | 1. Normal packing, 24pcs,36pcs or 48pcs into export carton,carton with cardboard divider.Export with egg divider 2. By sea, by air, by express and the delivery agent acceptable as your requirement. |