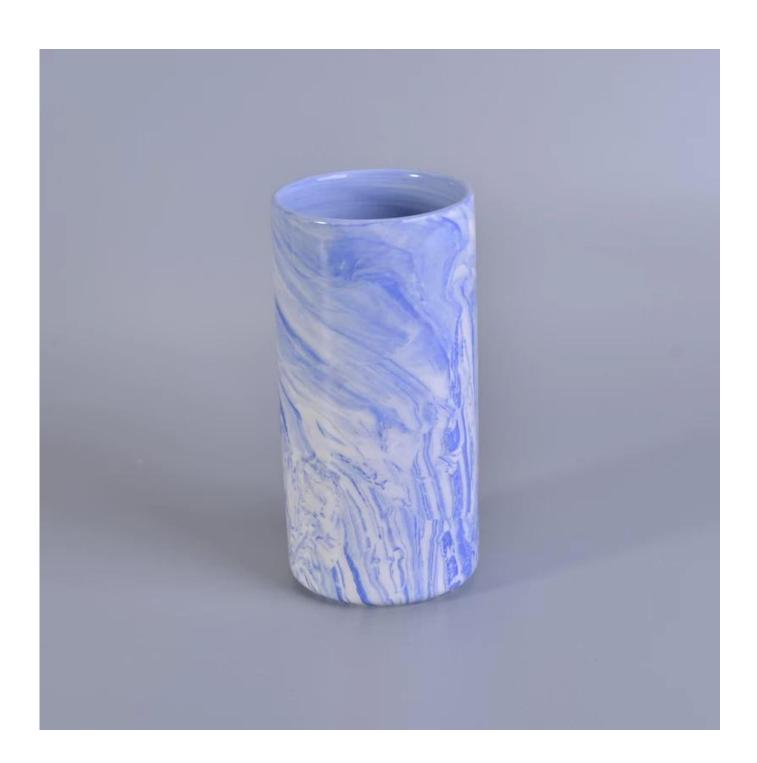

## tall marbled ceramic candle holders

| Item number.             | SGSN7014                                                                                                                                                                                              |
|--------------------------|-------------------------------------------------------------------------------------------------------------------------------------------------------------------------------------------------------|
| Material                 | Ceramic                                                                                                                                                                                               |
| Craft                    | ceramic candle jar                                                                                                                                                                                    |
| Samples time             | 1. 5 days if there is a exist and size of the ceramic                                                                                                                                                 |
|                          | 2. 15 days, if you need a new shape and size ceramic                                                                                                                                                  |
| Product Capacity         | 500,000 ~ 1,000,000 pieces per month                                                                                                                                                                  |
| The Features of products | <ol> <li>Hand made ceramic candle jar</li> <li>Suitable for use in hotel, house, etc.</li> <li>This eco-friendly.</li> <li>Meet FDA test; ASTM; CA 65 test</li> </ol>                                 |
| Delivery time            | <ol> <li>Within 35 days after the sample and in order confirmed.</li> <li>Withn 10 days if we have goods in stock</li> </ol>                                                                          |
| Payment Terms            | 1. 30% deposit by T / T in advance, the balance after showing the copy of B / L 2. L/C, Escrow, T/T and Western Union can be acceptable, but different countries different payment terms.             |
| Packing & Shiping<br>way | 1. Normal packing, 24pcs,36pcs or 48pcs into export carton,carton with cardboard divider.Export with egg divider 2. By sea, by air, by express and the delivery agent acceptable as your requirement. |