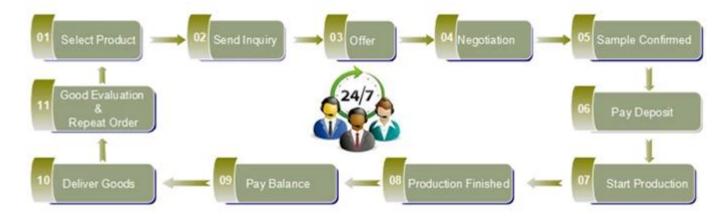

|
|  | MOQ                | 10,000pcs                                                                                                                                               |
|  | Delivery time      | Within 35 days after order confirmed                                                                                                                    |
|  | Payment<br>terms   | 30% deposit by T / T in advance, the balance after showing the copy of B / L $$                                                                         |
|  | Product<br>Feature | 1.High quality and competitive prices 2.Meet FDA, SGS, LFGB test etc. 3.Eco-friendly 4.Widely applies to wedding, party, house, bar etc. 5.Machine made |















×



















## Factory Show



## Spray colour









For more informations, please visit our website: www.okcandle.com