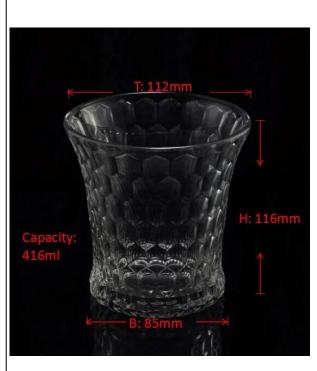

## tall handmade large glass candle holder for wedding decoration

|  | Item Name          | tall handmade large glass candle holder for wedding decoration                                                                                          |
|--|--------------------|---------------------------------------------------------------------------------------------------------------------------------------------------------|
|  | Item number.       | SGML15112609                                                                                                                                            |
|  | Size               | T: 112mm * B: 85mm H:116mm                                                                                                                              |
|  | Weight             | 425g                                                                                                                                                    |
|  | Sample time        | 1.5 days to exist in the shape and size of the products<br>2:15 days if you need new shape and size of products                                         |
|  | Packing            | Security packaging normal 24pcs / 36pcs / 48pcs<br>per carton etc. export with egg divider                                                              |
|  | MOQ                | 10,000pcs                                                                                                                                               |
|  | Delivery time      | Within 35 days after order confirmed                                                                                                                    |
|  | Payment<br>terms   | 30% deposit by T / T in advance, the balance after showing the copy of B / L $$                                                                         |
|  | Product<br>Feature | 1.High quality and competitive prices 2.Meet FDA, SGS, LFGB test etc. 3.Eco-friendly 4.Widely applies to wedding, party, house, bar etc. 5.Machine made |