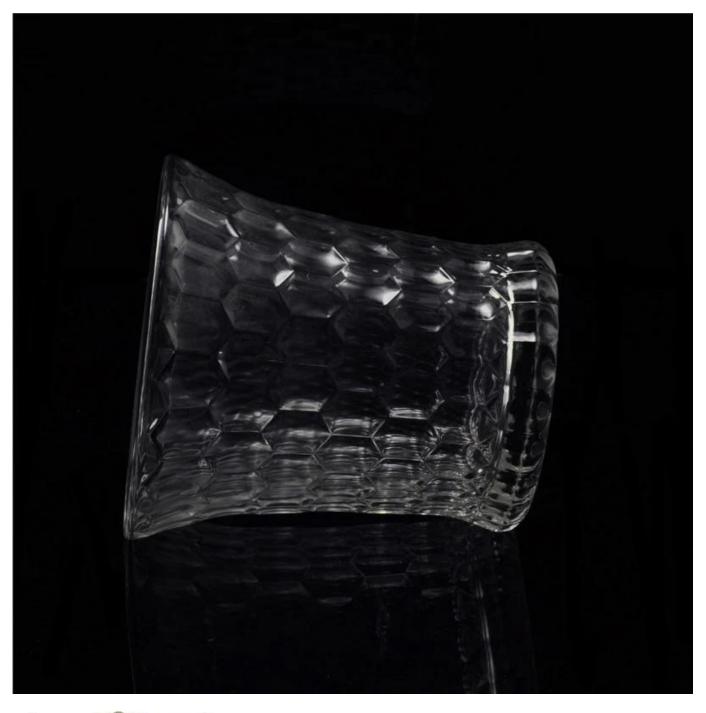

## tall handmade large glass candle holder for wedding decoration

|  | Item Name          | tall handmade large glass candle holder for wedding decoration                                                                                          |
|--|--------------------|---------------------------------------------------------------------------------------------------------------------------------------------------------|
|  | Item number.       | SGML15112609                                                                                                                                            |
|  | Size               | T: 112mm * B: 85mm H:116mm                                                                                                                              |
|  | Weight             | 425g                                                                                                                                                    |
|  | Sample time        | 1.5 days to exist in the shape and size of the products<br>2:15 days if you need new shape and size of products                                         |
|  | Packing            | Security packaging normal 24pcs / 36pcs / 48pcs<br>per carton etc. export with egg divider                                                              |
|  | MOQ                | 10,000pcs                                                                                                                                               |
|  | Delivery time      | Within 35 days after order confirmed                                                                                                                    |
|  | Payment<br>terms   | 30% deposit by T / T in advance, the balance after showing the copy of B / L $$                                                                         |
|  | Product<br>Feature | 1.High quality and competitive prices 2.Meet FDA, SGS, LFGB test etc. 3.Eco-friendly 4.Widely applies to wedding, party, house, bar etc. 5.Machine made |