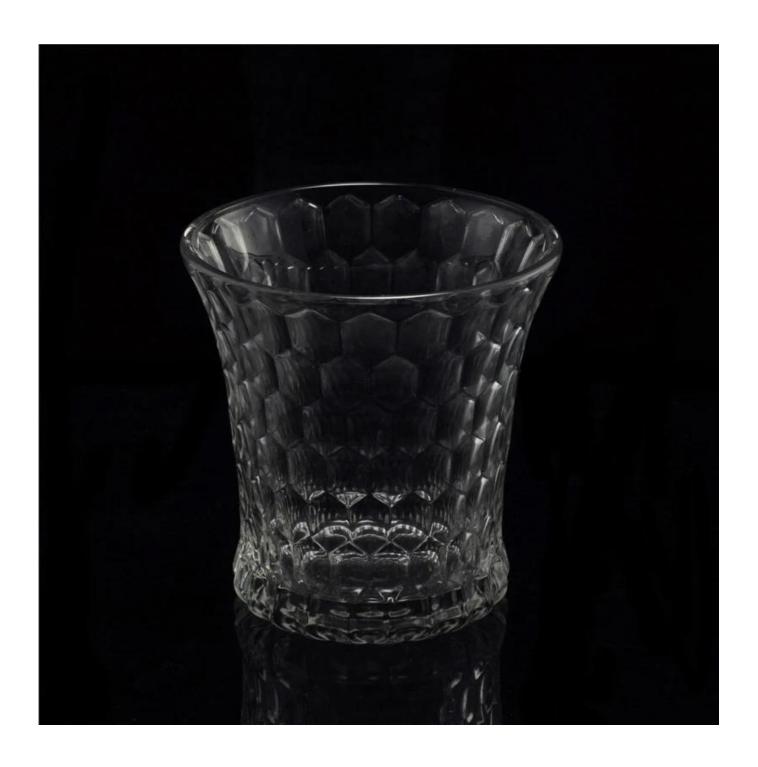

egg divider                                                              |
|  | MOQ                | 10,000pcs                                                                                                                                               |
|  | Delivery time      | Within 35 days after order confirmed                                                                                                                    |
|  | Payment<br>terms   | 30% deposit by T / T in advance, the balance after showing the copy of B / L $$                                                                         |
|  | Product<br>Feature | 1.High quality and competitive prices 2.Meet FDA, SGS, LFGB test etc. 3.Eco-friendly 4.Widely applies to wedding, party, house, bar etc. 5.Machine made |















×



















## Factory Show



## Spray colour









For more informations, please visit our website: www.okcandle.com