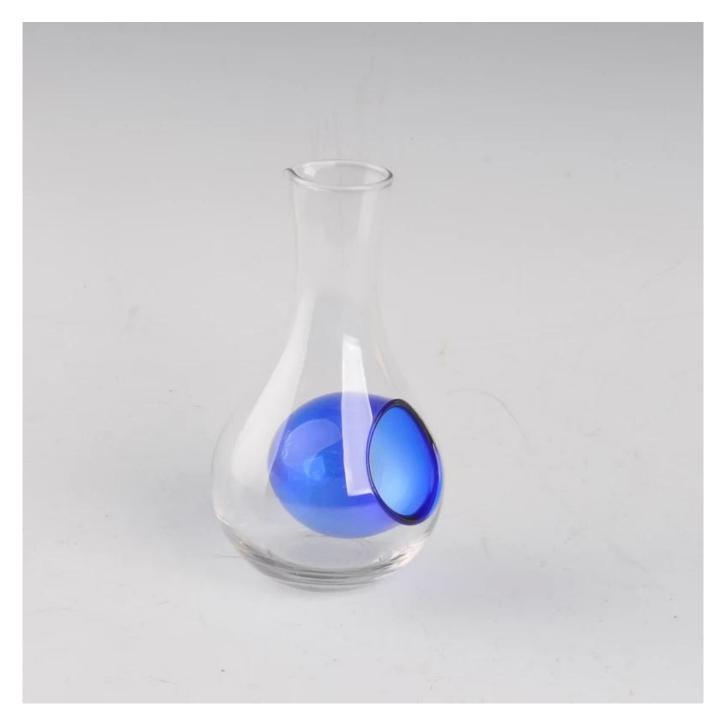

#### **Product Details:**

| Item No.         | SGD013                                                                                                                                                                                                                                                                                                                                                  |
|------------------|---------------------------------------------------------------------------------------------------------------------------------------------------------------------------------------------------------------------------------------------------------------------------------------------------------------------------------------------------------|
| Material         | High white glass                                                                                                                                                                                                                                                                                                                                        |
| Color            | Clear                                                                                                                                                                                                                                                                                                                                                   |
| Craft            | Made made                                                                                                                                                                                                                                                                                                                                               |
| Samples time     | <ol> <li>5 days if at exit shaped and size of glass</li> <li>15 days if need new shape or size of glass</li> </ol>                                                                                                                                                                                                                                      |
| Packing          | Normal packing,24or 36pcs into export carton,carton with cardboard divider                                                                                                                                                                                                                                                                              |
| Product Capacity | 500,000~1,000,000 pcs per month                                                                                                                                                                                                                                                                                                                         |
| Delivery time    | Within 35 days after the sample and order confirmed                                                                                                                                                                                                                                                                                                     |
| Payment terms    | 30% deposit by T/T in advance and the balance against the copy of B/L                                                                                                                                                                                                                                                                                   |
| Shipment         | By sea,by air,by Express and your shipping agent is acceptable                                                                                                                                                                                                                                                                                          |
| Product Features | <ol> <li>Man made decanter</li> <li>Suitable for used in pub, hotel, restaurants, hotel,etc</li> <li>Professional Q/C for quality control</li> <li>Competitive price and quality</li> <li>Meet FDA test and food grade</li> </ol>                                                                                                                       |
| For your choices | <ol> <li>Any logo printing on the glass body</li> <li>Any color painted, frost, electroplate, patterm laser carver for the finish</li> <li>Special package like shrink wrap, color gift box, white gift box etc</li> <li>Open new mould for the glass, wood, plastic or metal as you like</li> <li>Different size and shapes meet your needs</li> </ol> |

#### **Product show:**