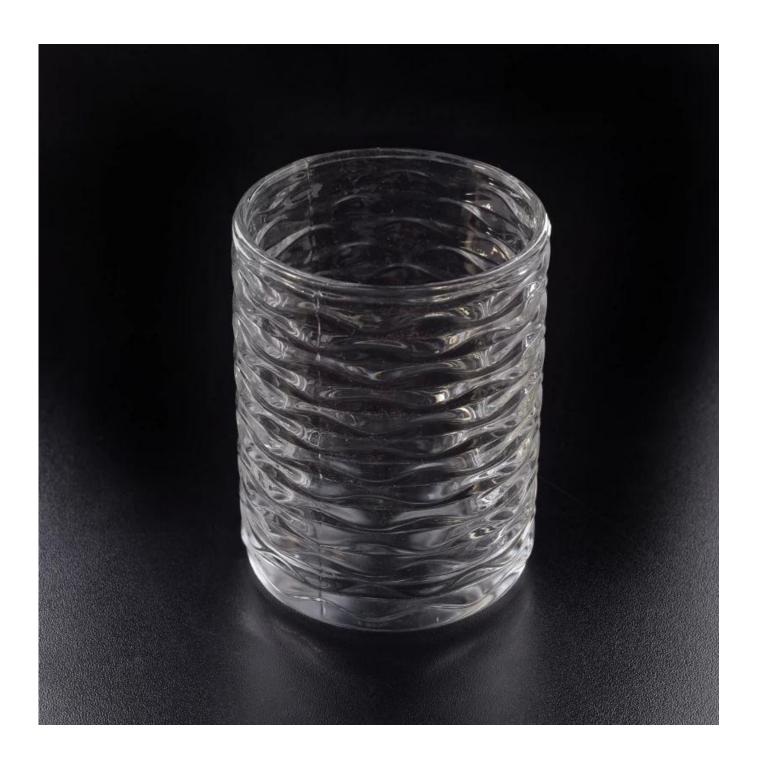

## stripe glass candle vessel for wholesale

| Product Item         | SGCX17103110                                                                                                                                                                                                                                    |
|----------------------|-------------------------------------------------------------------------------------------------------------------------------------------------------------------------------------------------------------------------------------------------|
| Product<br>Dimension | Top dia: 80mm Bottom dia: 75mm Height: 90mm Weight: 308 g Capacity: 200 ml                                                                                                                                                                      |
| Processing Way       | stripe glass candle vessel for wholesale                                                                                                                                                                                                        |
| Deep Processing      | machine made crystal glass candle jars                                                                                                                                                                                                          |
| Min Qty              | 5000 units                                                                                                                                                                                                                                      |
| Product Features     | <ol> <li>clear glass candle holders</li> <li>glass candle holders for home fragrance</li> <li>Outdoor glass candle jars</li> <li>as a gift for friend,family,etc.</li> <li>used for birthday party,wedding,and other room decoration</li> </ol> |
| Test                 | Pass ASTM test/anneling test                                                                                                                                                                                                                    |