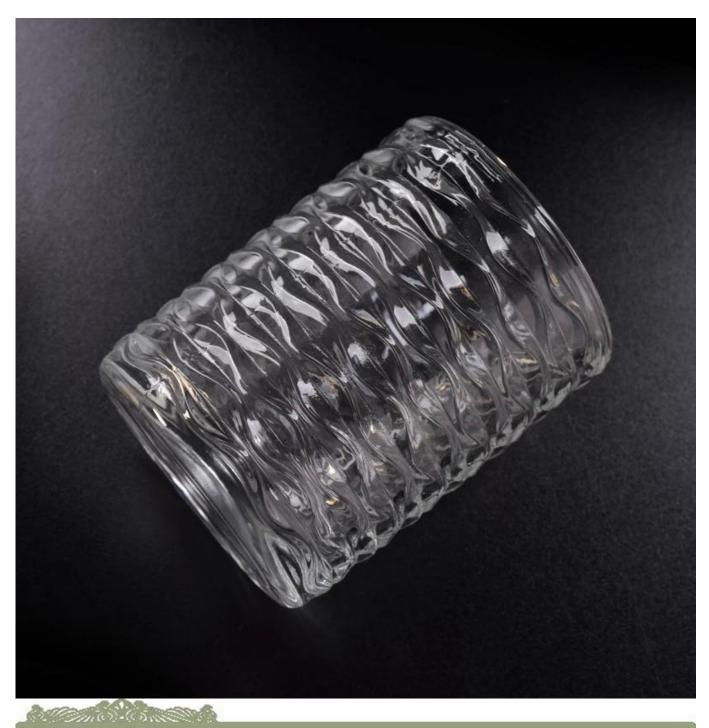

## stripe glass candle vessel for wholesale

| Product Item         | SGCX17103110                                                                                                                                                                                                                                    |
|----------------------|-------------------------------------------------------------------------------------------------------------------------------------------------------------------------------------------------------------------------------------------------|
| Product<br>Dimension | Top dia: 80mm Bottom dia: 75mm Height: 90mm Weight: 308 g Capacity: 200 ml                                                                                                                                                                      |
| Processing Way       | stripe glass candle vessel for wholesale                                                                                                                                                                                                        |
| Deep Processing      | machine made crystal glass candle jars                                                                                                                                                                                                          |
| Min Qty              | 5000 units                                                                                                                                                                                                                                      |
| Product Features     | <ol> <li>clear glass candle holders</li> <li>glass candle holders for home fragrance</li> <li>Outdoor glass candle jars</li> <li>as a gift for friend,family,etc.</li> <li>used for birthday party,wedding,and other room decoration</li> </ol> |
| Test                 | Pass ASTM test/anneling test                                                                                                                                                                                                                    |