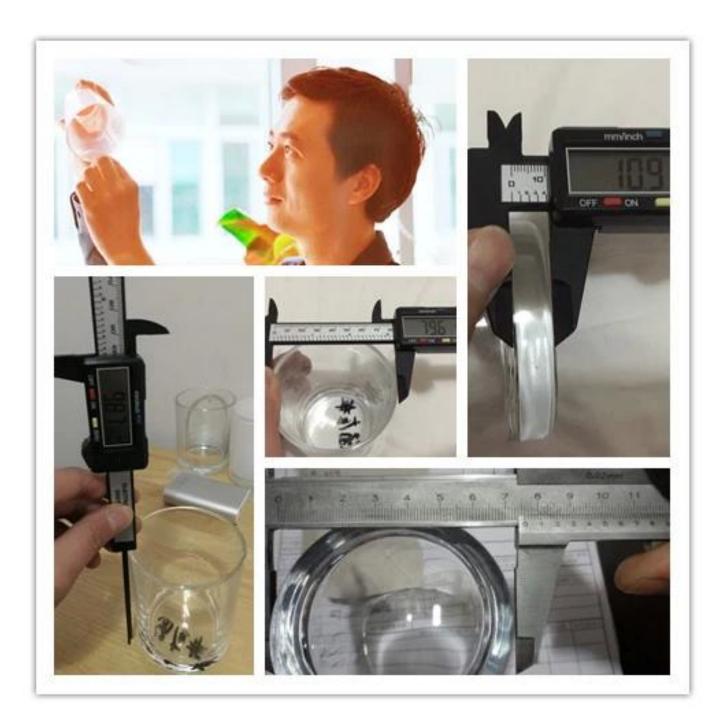

## stripe glass candle vessel for wholesale

| Product Item         | SGCX17103110                                                                                                                                                                                                                                    |
|----------------------|-------------------------------------------------------------------------------------------------------------------------------------------------------------------------------------------------------------------------------------------------|
| Product<br>Dimension | Top dia: 80mm Bottom dia: 75mm Height: 90mm Weight: 308 g Capacity: 200 ml                                                                                                                                                                      |
| Processing Way       | stripe glass candle vessel for wholesale                                                                                                                                                                                                        |
| Deep Processing      | machine made crystal glass candle jars                                                                                                                                                                                                          |
| Min Qty              | 5000 units                                                                                                                                                                                                                                      |
| Product Features     | <ol> <li>clear glass candle holders</li> <li>glass candle holders for home fragrance</li> <li>Outdoor glass candle jars</li> <li>as a gift for friend,family,etc.</li> <li>used for birthday party,wedding,and other room decoration</li> </ol> |
| Test                 | Pass ASTM test/anneling test                                                                                                                                                                                                                    |