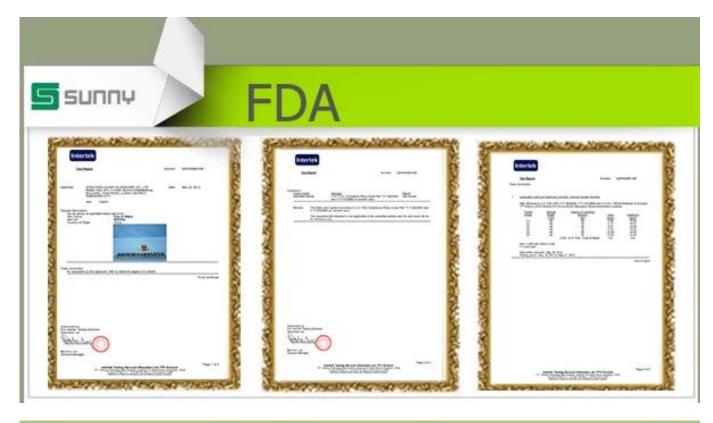

## stocked 50ml crystal clear glass perfume bottle wholesale

| Item name       | stocked 50ml crystal clear glass<br>perfume bottle wholesale                                                                                       |
|-----------------|----------------------------------------------------------------------------------------------------------------------------------------------------|
| Item No.        | SGJX15110304                                                                                                                                       |
| Size            | T:12mm*B:55*28mm*H:83mm                                                                                                                            |
| Capacity/Weight | 147g/50ml                                                                                                                                          |
| Sample time     | 1.5 days if at exist shape and size of products 2.15 days if need new shape and size of products                                                   |
| Packing         | Normal safety packing<br>24pcs/36pcs/48pcs etc. per<br>export carton with egg divider                                                              |
| MOQ             | 100000pcs                                                                                                                                          |
| Delivery time   | Within 35 days after order confirmed                                                                                                               |
| Payment terms   | 30% deposit by T/T in advance, the balance after showing the copy of B/L                                                                           |
| Product feature | 1.High quality and competitve prices 2.Meet FDA, SGS,LFGB etc. test 3.Eco-friendly 4.Widely apply to Wedding, party, home, bar etc. 5.Machine made |