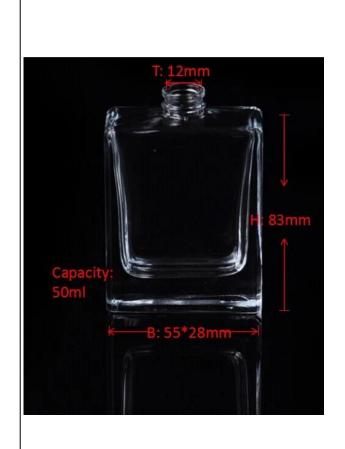

## stocked 50ml crystal clear glass perfume bottle wholesale

| Item name       | stocked 50ml crystal clear glass<br>perfume bottle wholesale                                                                                       |
|-----------------|----------------------------------------------------------------------------------------------------------------------------------------------------|
| Item No.        | SGJX15110304                                                                                                                                       |
| Size            | T:12mm*B:55*28mm*H:83mm                                                                                                                            |
| Capacity/Weight | 147g/50ml                                                                                                                                          |
| Sample time     | 1.5 days if at exist shape and size of products 2.15 days if need new shape and size of products                                                   |
| Packing         | Normal safety packing<br>24pcs/36pcs/48pcs etc. per<br>export carton with egg divider                                                              |
| MOQ             | 100000pcs                                                                                                                                          |
| Delivery time   | Within 35 days after order confirmed                                                                                                               |
| Payment terms   | 30% deposit by T/T in advance, the balance after showing the copy of B/L                                                                           |
| Product feature | 1.High quality and competitve prices 2.Meet FDA, SGS,LFGB etc. test 3.Eco-friendly 4.Widely apply to Wedding, party, home, bar etc. 5.Machine made |