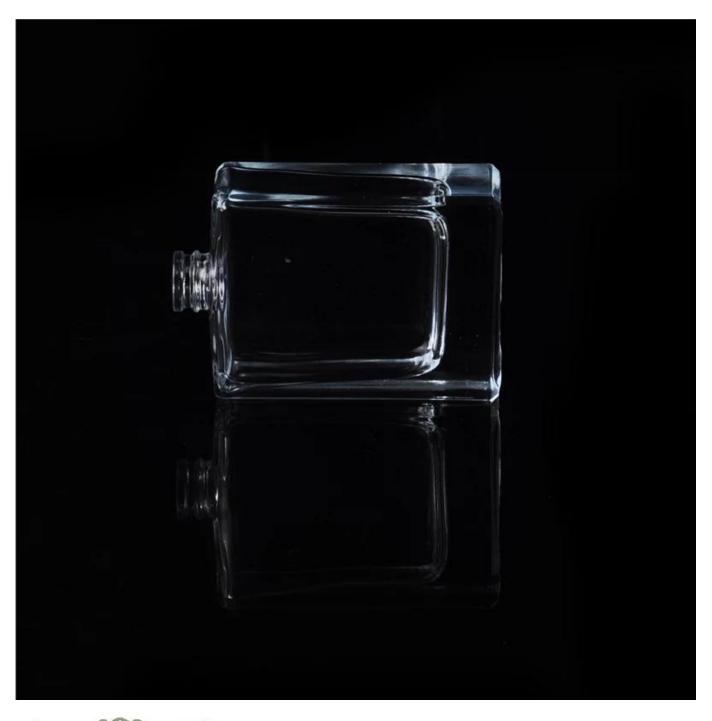

## stocked 50ml crystal clear glass perfume bottle wholesale

| Item name       | stocked 50ml crystal clear glass<br>perfume bottle wholesale                                                                                       |
|-----------------|----------------------------------------------------------------------------------------------------------------------------------------------------|
| Item No.        | SGJX15110304                                                                                                                                       |
| Size            | T:12mm*B:55*28mm*H:83mm                                                                                                                            |
| Capacity/Weight | 147g/50ml                                                                                                                                          |
| Sample time     | 1.5 days if at exist shape and size of products 2.15 days if need new shape and size of products                                                   |
| Packing         | Normal safety packing<br>24pcs/36pcs/48pcs etc. per<br>export carton with egg divider                                                              |
| MOQ             | 100000pcs                                                                                                                                          |
| Delivery time   | Within 35 days after order confirmed                                                                                                               |
| Payment terms   | 30% deposit by T/T in advance, the balance after showing the copy of B/L                                                                           |
| Product feature | 1.High quality and competitve prices 2.Meet FDA, SGS,LFGB etc. test 3.Eco-friendly 4.Widely apply to Wedding, party, home, bar etc. 5.Machine made |