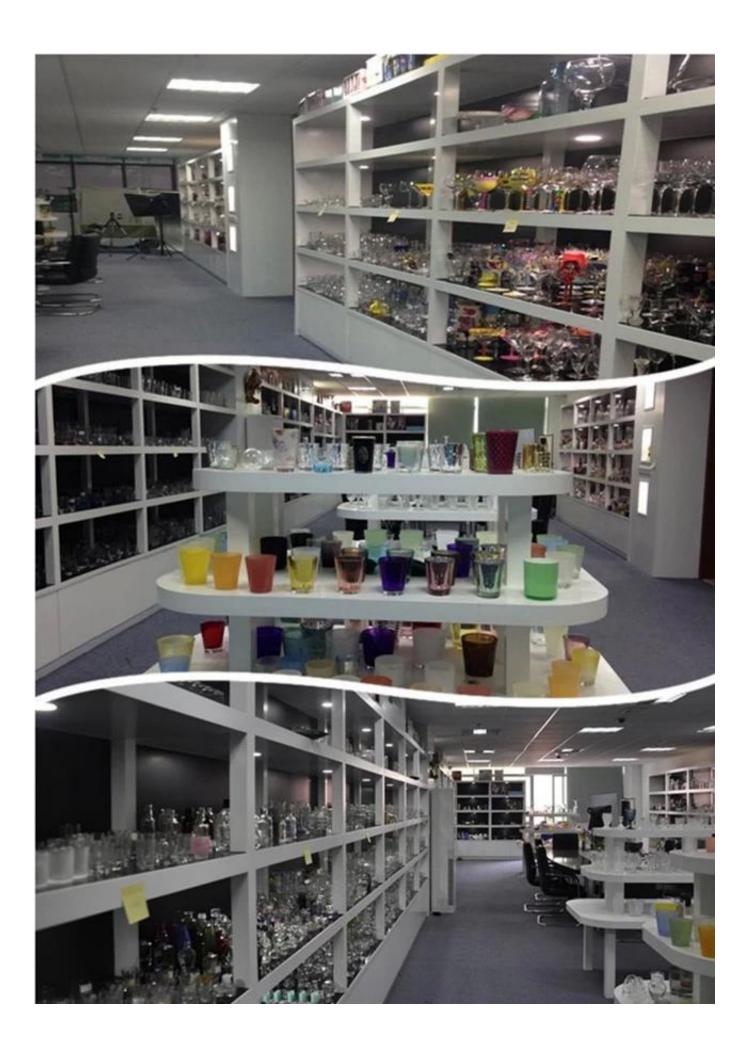

xport carton with egg divider                                                              |
| MOQ             | 100000pcs                                                                                                                                          |
| Delivery time   | Within 35 days after order confirmed                                                                                                               |
| Payment terms   | 30% deposit by T/T in advance, the balance after showing the copy of B/L                                                                           |
| Product feature | 1.High quality and competitve prices 2.Meet FDA, SGS,LFGB etc. test 3.Eco-friendly 4.Widely apply to Wedding, party, home, bar etc. 5.Machine made |



































## Factory Show



## Spray colour









For more information, please visit our website:  $\underline{www.okcandle.com}$