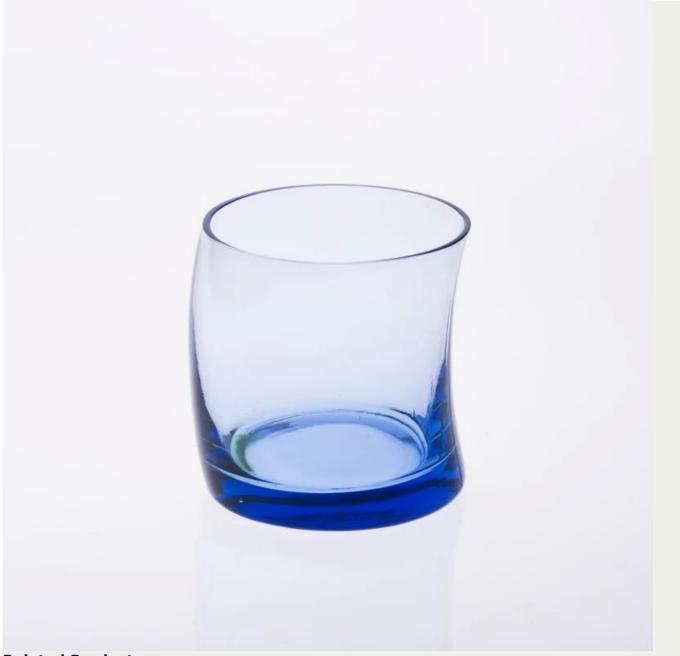

| Product Details: |                                                                              |
|------------------|------------------------------------------------------------------------------|
| Item No.         | SGX1011                                                                      |
| Material         | High white glass                                                             |
| Color            | Transparent glass                                                            |
| Process          | Mouth blown glass                                                            |
| Samples time     | 1. 5 days if at exit shaped and size of glass.                               |
|                  | 2. 15 days if need new shape or size of glass.                               |
| Packing          | Normal packing,24or 36 pcs into export carton, carton with cardboard divider |
| Product Capacity | 500,000~1,000,000 pcs per month                                              |
| Delivery time    | Within 35 days after the sample and order confirmed                          |
| Payment terms    | 30% deposit by T/T in advance and the balance against the copy of B/L        |
| Shipment         | By sea, by air, by Express and your shipping agent is acceptable             |
|                  | 1. Mouth blown glassware                                                     |
| Product Features | 2. Suitable for family and restaurant used etc                               |
|                  | 3. Delicate, transparent and glossy                                          |
|                  | 4. meet CE & FDA &Food test                                                  |
|                  | 1. Any logo printing on the glass body.                                      |
| For your choices | 2. Any color painted, frosted, electroplating, laser engraving for finish.   |
|                  | 3. Special package like shrink wrap, color gift box, white gift box etc.     |
|                  | 4. Open new mould for the glass, wood, plastic or metal as you like.         |
|                  | 5. Different size and shapes meet your needs.                                |
| Product Photo:   |                                                                              |