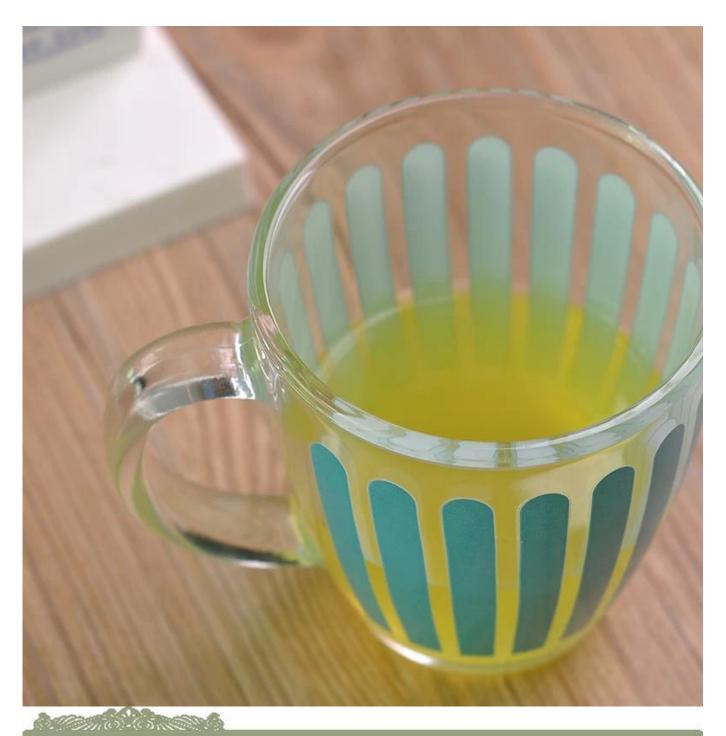

## stock coffee cup

|                 | Itme No          | SGJD150416016                                                                                                                                                                                                    |
|-----------------|------------------|------------------------------------------------------------------------------------------------------------------------------------------------------------------------------------------------------------------|
| T:90mm  H:105mm | Size             | 90*55*100mm                                                                                                                                                                                                      |
|                 | Capacity         | 348ml                                                                                                                                                                                                            |
|                 | Material         | Hight white glass                                                                                                                                                                                                |
|                 | Craft            | Machine blown                                                                                                                                                                                                    |
|                 | Sample           | 7days                                                                                                                                                                                                            |
|                 | Terms of payment | 30% deposit by T/T in advance and the balance after showing copy of L/C $$                                                                                                                                       |
|                 | Certification    | Food Safe, Dish washer test, FDA, LFGB                                                                                                                                                                           |
|                 | For your choice  | 1, Any logo printing on glass body 2, Any color painted, frosted, electroplating, logo laser for the finish 3, Special packing like shrink wrap, color gift box, white box etc 4, Any shape, size meet your need |