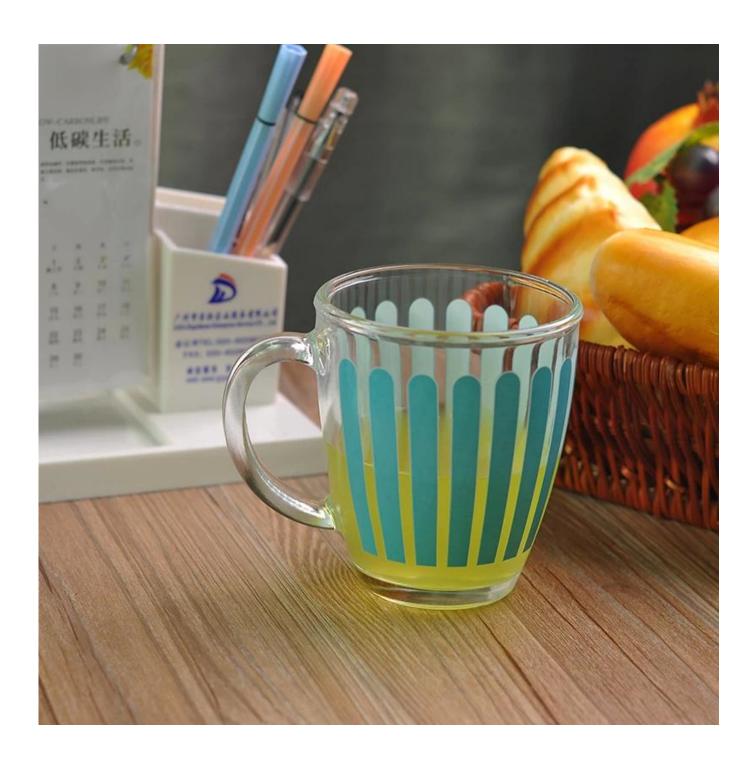

## stock coffee cup

|                 | Itme No          | SGJD150416016                                                                                                                                                                                                    |
|-----------------|------------------|------------------------------------------------------------------------------------------------------------------------------------------------------------------------------------------------------------------|
| T:90mm  H:105mm | Size             | 90*55*100mm                                                                                                                                                                                                      |
|                 | Capacity         | 348ml                                                                                                                                                                                                            |
|                 | Material         | Hight white glass                                                                                                                                                                                                |
|                 | Craft            | Machine blown                                                                                                                                                                                                    |
|                 | Sample           | 7days                                                                                                                                                                                                            |
|                 | Terms of payment | 30% deposit by T/T in advance and the balance after showing copy of L/C $$                                                                                                                                       |
|                 | Certification    | Food Safe, Dish washer test, FDA, LFGB                                                                                                                                                                           |
|                 | For your choice  | 1, Any logo printing on glass body 2, Any color painted, frosted, electroplating, logo laser for the finish 3, Special packing like shrink wrap, color gift box, white box etc 4, Any shape, size meet your need |