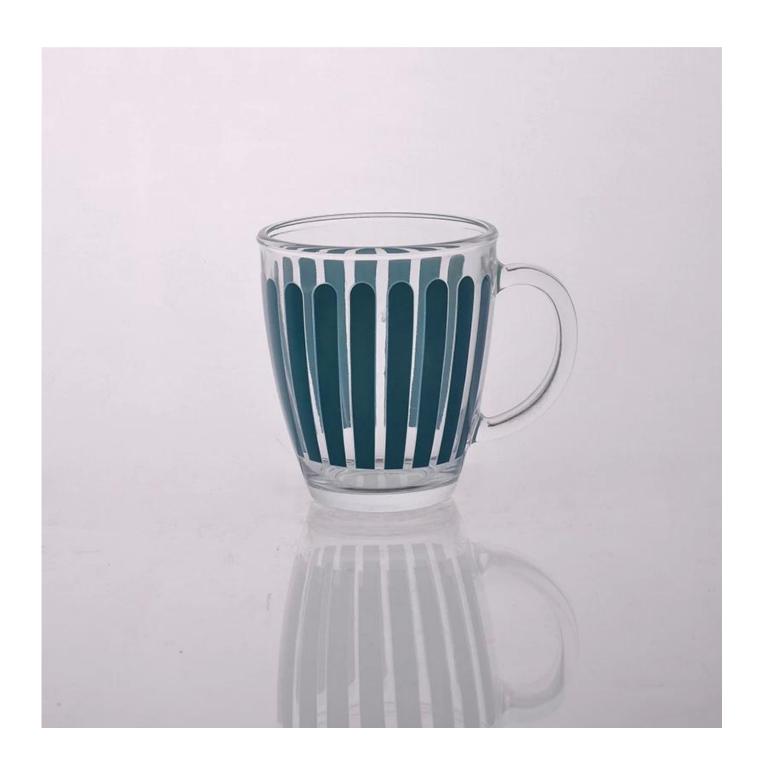

## stock coffee cup

|                 | Itme No          | SGJD150416016                                                                                                                                                                                                    |
|-----------------|------------------|------------------------------------------------------------------------------------------------------------------------------------------------------------------------------------------------------------------|
| T:90mm  H:105mm | Size             | 90*55*100mm                                                                                                                                                                                                      |
|                 | Capacity         | 348ml                                                                                                                                                                                                            |
|                 | Material         | Hight white glass                                                                                                                                                                                                |
|                 | Craft            | Machine blown                                                                                                                                                                                                    |
|                 | Sample           | 7days                                                                                                                                                                                                            |
|                 | Terms of payment | 30% deposit by T/T in advance and the balance after showing copy of L/C $$                                                                                                                                       |
|                 | Certification    | Food Safe, Dish washer test, FDA, LFGB                                                                                                                                                                           |
|                 | For your choice  | 1, Any logo printing on glass body 2, Any color painted, frosted, electroplating, logo laser for the finish 3, Special packing like shrink wrap, color gift box, white box etc 4, Any shape, size meet your need |