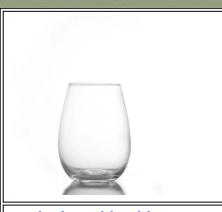

# stemware hot sale wine glass

| Item number.     | SGLYP16031122                                          |
|------------------|--------------------------------------------------------|
|                  | Top dia∏107mm                                          |
|                  | Bottom dia∏75mm                                        |
| Specification    | Height 160mm                                           |
|                  | Weight[]186g                                           |
|                  | Capacity[]242ml                                        |
| Material         | High quality glass                                     |
| Item Name        | High quality crystal wine glass whiskey glass          |
| Samples time     | 1. 5 days if there is a form and size of the glass     |
|                  | 2. 15 days, if you need a new shape and size glass     |
| Product Capacity | 500,000 ~ 1,000,000 pieces per month                   |
|                  |                                                        |
|                  | Machine made Stemless Wine Glass from high quality     |
|                  | 2. Suitable for use in hotel, house, etc.              |
| Product Features | 3. This eco-friendly.                                  |
|                  | 4. Meet FDA test; CA 65 test                           |
| Delivery time    | Within 35 days after the sample and in order confirmed |