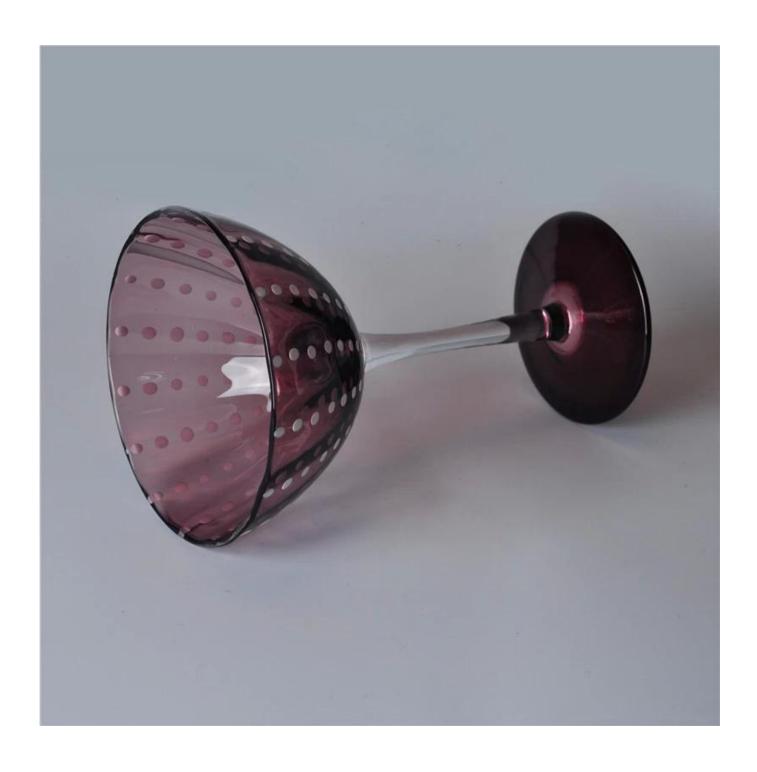

# stemware hot sale wine glass

| Item number.     | SGLYP16031122                                          |
|------------------|--------------------------------------------------------|
|                  | Top dia∏107mm                                          |
|                  | Bottom dia∏75mm                                        |
| Specification    | Height 160mm                                           |
|                  | Weight[]186g                                           |
|                  | Capacity[]242ml                                        |
| Material         | High quality glass                                     |
| Item Name        | High quality crystal wine glass whiskey glass          |
| Samples time     | 1. 5 days if there is a form and size of the glass     |
|                  | 2. 15 days, if you need a new shape and size glass     |
| Product Capacity | 500,000 ~ 1,000,000 pieces per month                   |
|                  |                                                        |
|                  | Machine made Stemless Wine Glass from high quality     |
|                  | 2. Suitable for use in hotel, house, etc.              |
| Product Features | 3. This eco-friendly.                                  |
|                  | 4. Meet FDA test; CA 65 test                           |
| Delivery time    | Within 35 days after the sample and in order confirmed |