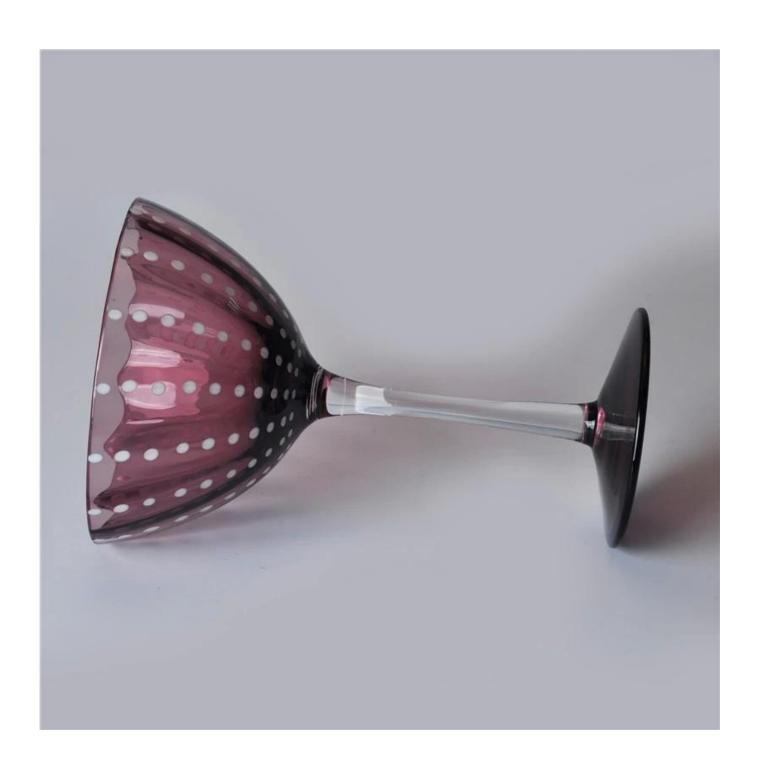

# stemware hot sale wine glass

| Item number.     | SGLYP16031122                                          |
|------------------|--------------------------------------------------------|
|                  | Top dia∏107mm                                          |
|                  | Bottom dia∏75mm                                        |
| Specification    | Height 160mm                                           |
|                  | Weight[]186g                                           |
|                  | Capacity[]242ml                                        |
| Material         | High quality glass                                     |
| Item Name        | High quality crystal wine glass whiskey glass          |
| Samples time     | 1. 5 days if there is a form and size of the glass     |
|                  | 2. 15 days, if you need a new shape and size glass     |
| Product Capacity | 500,000 ~ 1,000,000 pieces per month                   |
|                  |                                                        |
|                  | Machine made Stemless Wine Glass from high quality     |
|                  | 2. Suitable for use in hotel, house, etc.              |
| Product Features | 3. This eco-friendly.                                  |
|                  | 4. Meet FDA test; CA 65 test                           |
| Delivery time    | Within 35 days after the sample and in order confirmed |