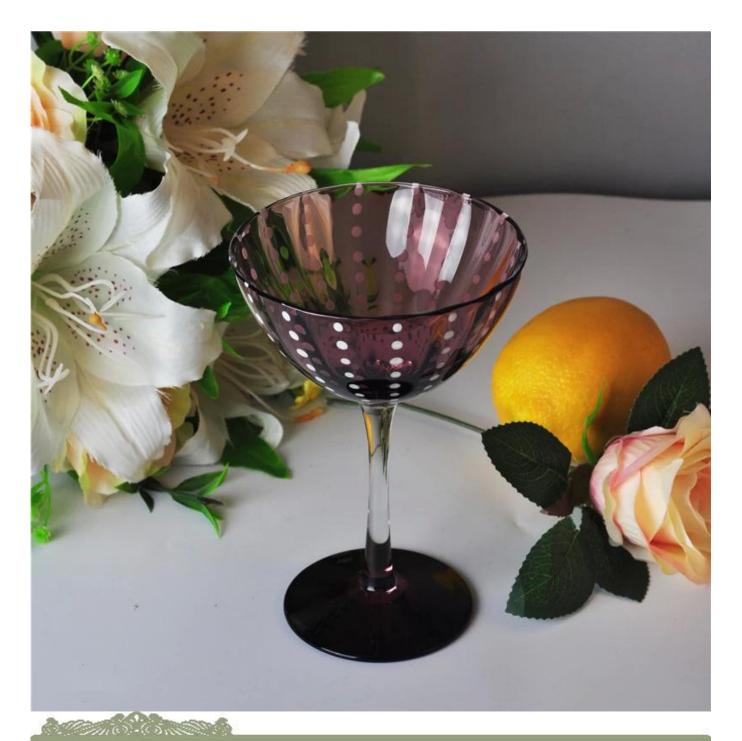

# stemware hot sale wine glass

| Item number.     | SGLYP16031122                                          |
|------------------|--------------------------------------------------------|
|                  | Top dia∏107mm                                          |
|                  | Bottom dia∏75mm                                        |
| Specification    | Height 160mm                                           |
|                  | Weight[]186g                                           |
|                  | Capacity[]242ml                                        |
| Material         | High quality glass                                     |
| Item Name        | High quality crystal wine glass whiskey glass          |
| Samples time     | 1. 5 days if there is a form and size of the glass     |
|                  | 2. 15 days, if you need a new shape and size glass     |
| Product Capacity | 500,000 ~ 1,000,000 pieces per month                   |
|                  |                                                        |
|                  | Machine made Stemless Wine Glass from high quality     |
|                  | 2. Suitable for use in hotel, house, etc.              |
| Product Features | 3. This eco-friendly.                                  |
|                  | 4. Meet FDA test; CA 65 test                           |
| Delivery time    | Within 35 days after the sample and in order confirmed |