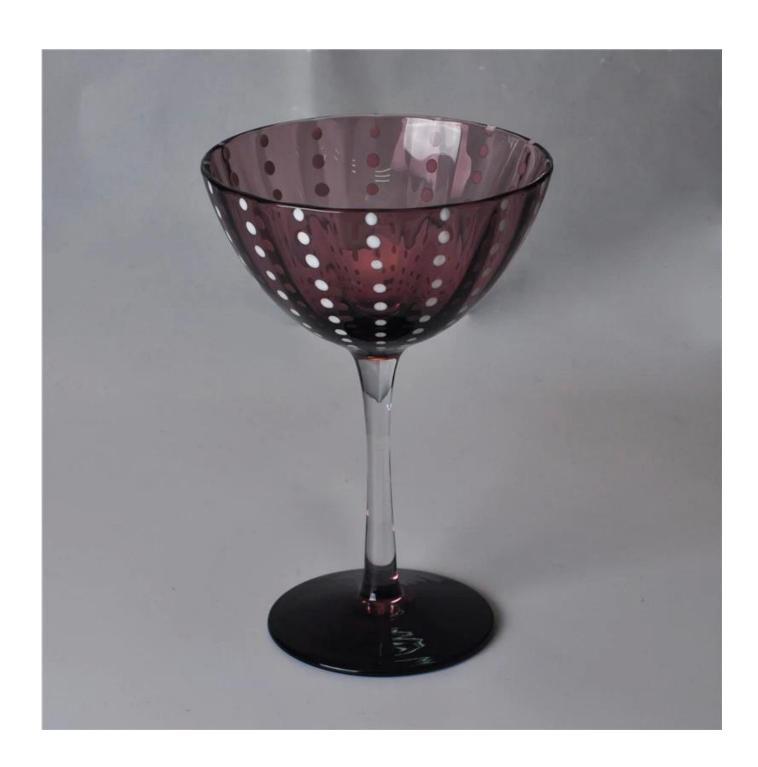

# stemware hot sale wine glass

| Item number.     | SGLYP16031122                                          |
|------------------|--------------------------------------------------------|
|                  | Top dia∏107mm                                          |
|                  | Bottom dia∏75mm                                        |
| Specification    | Height 160mm                                           |
|                  | Weight[]186g                                           |
|                  | Capacity[]242ml                                        |
| Material         | High quality glass                                     |
| Item Name        | High quality crystal wine glass whiskey glass          |
| Samples time     | 1. 5 days if there is a form and size of the glass     |
|                  | 2. 15 days, if you need a new shape and size glass     |
| Product Capacity | 500,000 ~ 1,000,000 pieces per month                   |
|                  |                                                        |
|                  | Machine made Stemless Wine Glass from high quality     |
|                  | 2. Suitable for use in hotel, house, etc.              |
| Product Features | 3. This eco-friendly.                                  |
|                  | 4. Meet FDA test; CA 65 test                           |
| Delivery time    | Within 35 days after the sample and in order confirmed |