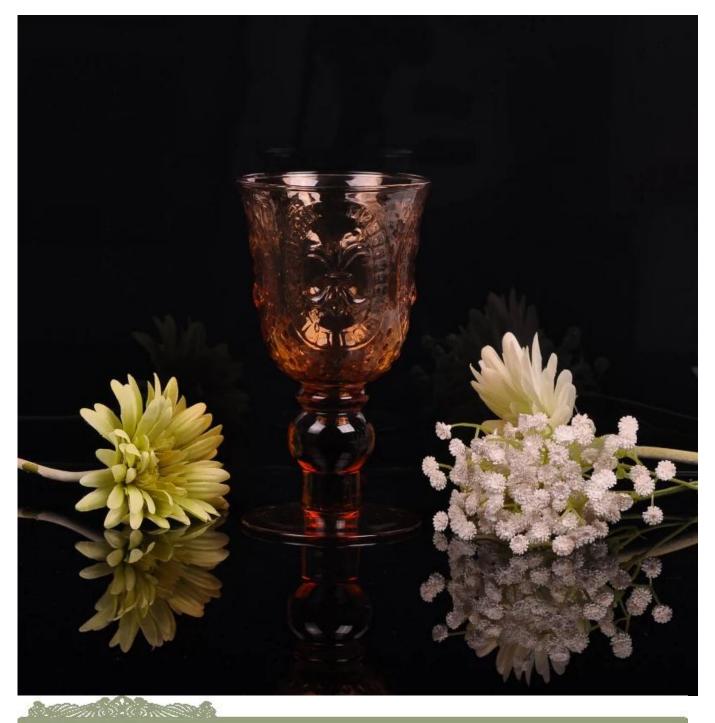

## stem glass candle holder

| Product ID        | SGLYP15070611                                                                                                                                                                                                                                                                                                                                                                                                      |
|-------------------|--------------------------------------------------------------------------------------------------------------------------------------------------------------------------------------------------------------------------------------------------------------------------------------------------------------------------------------------------------------------------------------------------------------------|
| Material          | High white material glass                                                                                                                                                                                                                                                                                                                                                                                          |
| Crafts            | Hand made glass candle jar                                                                                                                                                                                                                                                                                                                                                                                         |
| Proofing time     | <ol> <li>Existing products, sample time 5 days</li> <li>The need to re-mold, sample time 15 days</li> </ol>                                                                                                                                                                                                                                                                                                        |
| Package           | General packaging, 48 / Carton                                                                                                                                                                                                                                                                                                                                                                                     |
| Capacity          | 500,000 to 1,000,000 / month                                                                                                                                                                                                                                                                                                                                                                                       |
| Delivery Time     | 35 days after sample and order confirmation                                                                                                                                                                                                                                                                                                                                                                        |
| Payment Terms     | T / T 30% down payment, pay the balance due to see a copy of the bill of lading                                                                                                                                                                                                                                                                                                                                    |
| Transport         | Maritime transport, air transport, international express delivery; guests designated freight forwarding                                                                                                                                                                                                                                                                                                            |
| Product Features  | <ol> <li>Mouth blown ion plating <u>Glass candle cup</u></li> <li>Can be used in hotels, home,bar,etc</li> <li>Environmental material</li> <li>FDA test, CA65 test</li> </ol>                                                                                                                                                                                                                                      |
| For you to choose | <ol> <li>satisfy your different design and size</li> <li>Any color of paint, frosting, electroplating, laser engraving can be<br/>done</li> <li>provide special packaging such as shrink film, color gift box, white<br/>gift box</li> <li>We have a dedicated quality control team to control product<br/>quality</li> <li>We have professional production bases and warehouses to ensure<br/>delivery</li> </ol> |