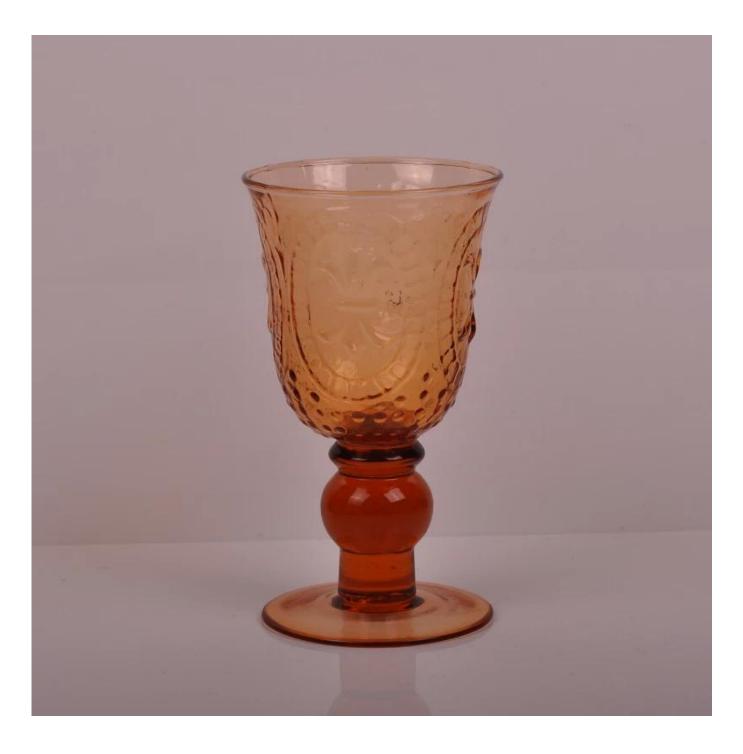

## stem glass candle holder

| Product ID        | SGLYP15070611                                                                                                                                                                                                                                                                                                                                                                                                      |
|-------------------|--------------------------------------------------------------------------------------------------------------------------------------------------------------------------------------------------------------------------------------------------------------------------------------------------------------------------------------------------------------------------------------------------------------------|
| Material          | High white material glass                                                                                                                                                                                                                                                                                                                                                                                          |
| Crafts            | Hand made glass candle jar                                                                                                                                                                                                                                                                                                                                                                                         |
| Proofing time     | <ol> <li>Existing products, sample time 5 days</li> <li>The need to re-mold, sample time 15 days</li> </ol>                                                                                                                                                                                                                                                                                                        |
| Package           | General packaging, 48 / Carton                                                                                                                                                                                                                                                                                                                                                                                     |
| Capacity          | 500,000 to 1,000,000 / month                                                                                                                                                                                                                                                                                                                                                                                       |
| Delivery Time     | 35 days after sample and order confirmation                                                                                                                                                                                                                                                                                                                                                                        |
| Payment Terms     | T / T 30% down payment, pay the balance due to see a copy of the bill of lading                                                                                                                                                                                                                                                                                                                                    |
| Transport         | Maritime transport, air transport, international express delivery; guests designated freight forwarding                                                                                                                                                                                                                                                                                                            |
| Product Features  | <ol> <li>Mouth blown ion plating <u>Glass candle cup</u></li> <li>Can be used in hotels, home,bar,etc</li> <li>Environmental material</li> <li>FDA test, CA65 test</li> </ol>                                                                                                                                                                                                                                      |
| For you to choose | <ol> <li>satisfy your different design and size</li> <li>Any color of paint, frosting, electroplating, laser engraving can be<br/>done</li> <li>provide special packaging such as shrink film, color gift box, white<br/>gift box</li> <li>We have a dedicated quality control team to control product<br/>quality</li> <li>We have professional production bases and warehouses to ensure<br/>delivery</li> </ol> |