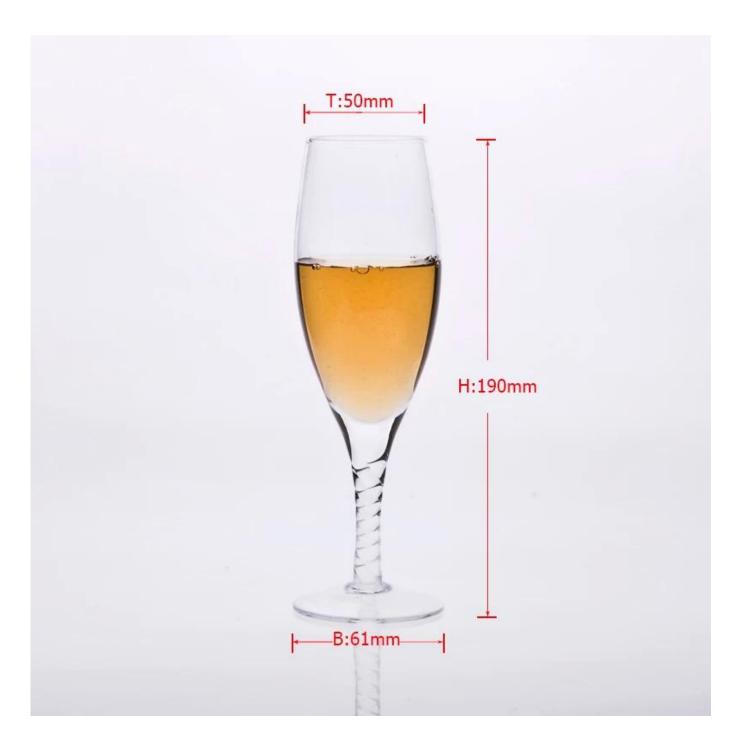

## Product detail:

| Item No.         | SGJX157                                                                                                                                                                                                                                                                                                                                                 |
|------------------|---------------------------------------------------------------------------------------------------------------------------------------------------------------------------------------------------------------------------------------------------------------------------------------------------------------------------------------------------------|
| Material         | High white glass                                                                                                                                                                                                                                                                                                                                        |
| Color            | Clear                                                                                                                                                                                                                                                                                                                                                   |
| Craft            | Mouth blown                                                                                                                                                                                                                                                                                                                                             |
| Samples time     | <ol> <li>5 days if at exit shaped and size of glass</li> <li>15 days if need new shape or size of glass</li> </ol>                                                                                                                                                                                                                                      |
| Packing          | Normal packing,24or 36pcs into export carton,carton with cardboard divider                                                                                                                                                                                                                                                                              |
| Product Capacity | 500,000~1,000,000 pcs per month                                                                                                                                                                                                                                                                                                                         |
| Delivery time    | Within 35 days after the sample and order confirmed                                                                                                                                                                                                                                                                                                     |
| Payment terms    | 30% deposit by T/T in advance and the balance against the copy of B/L                                                                                                                                                                                                                                                                                   |
| Shipment         | By sea,by air,by Express and your shipping agent is acceptable                                                                                                                                                                                                                                                                                          |
| Product Features | 1. Hand made 2. Suitable for used in pub, hotel, restaurants, home,etc 3. Professional Q/C for quality control 4. Competitive price and quality 5. Meet FDA test and food grade                                                                                                                                                                         |
| For your choices | <ol> <li>Any logo printing on the glass body</li> <li>Any color painted, frost, electroplate, pattern laser carver for the finish</li> <li>Special package like shrink wrap, color gift box, white gift box etc</li> <li>Open new mould for the glass, wood, plastic or metal as you like</li> <li>Different size and shapes meet your needs</li> </ol> |