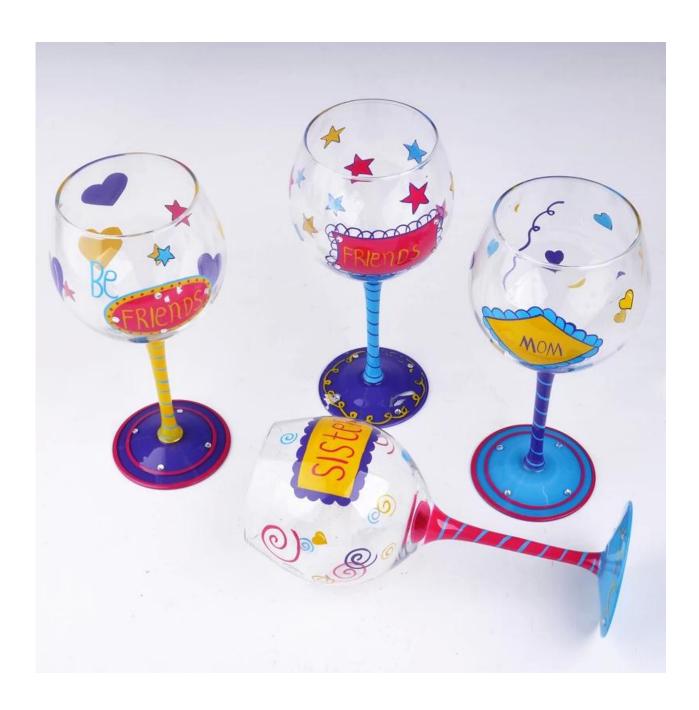

|
| Product Features | <ol> <li>Man made decanter</li> <li>Suitable for used in pub, hotel, restaurants, hotel,etc</li> <li>Professional Q/C for quality control</li> <li>Competitive price and quality</li> <li>Meet FDA test and food grade</li> </ol>                                                                                                                       |
| For your choices | <ol> <li>Any logo printing on the glass body</li> <li>Any color painted, frost, electroplate, pattern laser carver for the finish</li> <li>Special package like shrink wrap, color gift box, white gift box etc</li> <li>Open new mould for the glass, wood, plastic or metal as you like</li> <li>Different size and shapes meet your needs</li> </ol> |

#### **Product show**



**Related product** 



# **Company show:**



**Factory show:** 



## **About us:**

### **FAQ**

For more information, please visit our website: **www.okcandle.com**