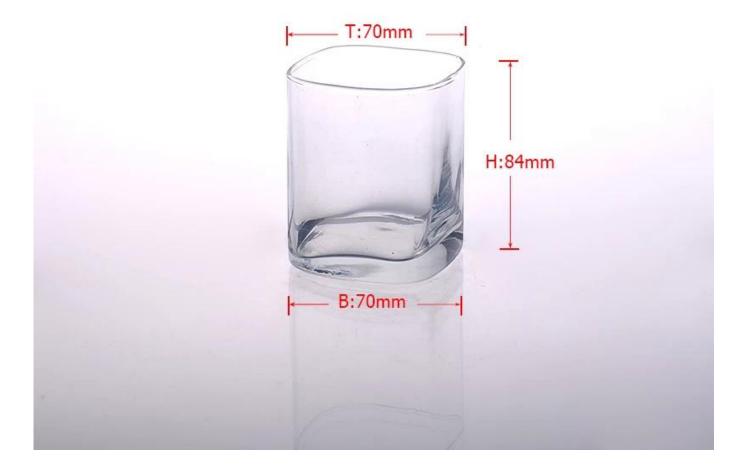

## square wine glass

| All |                     |                                                                                                                                                                                                                                                                                                                |
|-----------------------------------------|---------------------|----------------------------------------------------------------------------------------------------------------------------------------------------------------------------------------------------------------------------------------------------------------------------------------------------------------|
| Product Details                         |                     |                                                                                                                                                                                                                                                                                                                |
| H:B4mm<br>B:70mm                        | Item No.            | SG15020216                                                                                                                                                                                                                                                                                                     |
|                                         | Size                | 70*70*84mm                                                                                                                                                                                                                                                                                                     |
|                                         | Color               | Yellow, blue,pupple. any customized color is available                                                                                                                                                                                                                                                         |
|                                         | Material            | Hight white glass                                                                                                                                                                                                                                                                                              |
|                                         | Craft               | Machine blown                                                                                                                                                                                                                                                                                                  |
|                                         | Sample              | 7-10 days                                                                                                                                                                                                                                                                                                      |
|                                         | Terms of<br>payment | T/T 30% in advance, balance 70% against copy of B/L                                                                                                                                                                                                                                                            |
|                                         | Certification       | Dish washer test, FDA, LFGB,ISO                                                                                                                                                                                                                                                                                |
|                                         | For your<br>choice  | <ol> <li>Customized logo</li> <li>Deep process like color painting, frosting,<br/>electroplating, laser engraving, decal printing, ion<br/>plating</li> <li>Special packing like shrink wrap, color gift box,<br/>white box etc available</li> <li>Different shape, size and design meet your needs</li> </ol> |