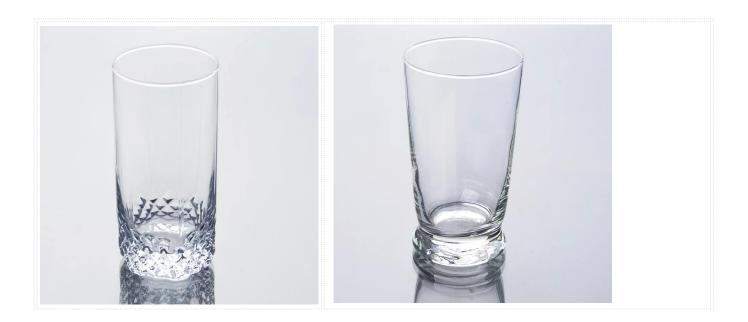

|
|                  |                                                                         |
| For your choose  | 1. Any logo printing on the glass body                                  |
|                  | 2.Any color painted, frost, electro plate, pattern laser carver for the |
|                  | finish                                                                  |
|                  | 3. Special package like shrink wrap, color gift box, white gift box etc |
|                  | 4. Open new mould for the glass, wood, plastic or metal as you like     |
|                  | 5. Different size and shapes meet your needs                            |
|                  |                                                                         |

Product Photo:



Related Product



## Company Show:



Factory Show:



For more highball glass or any glassware

please visit our website: http://www.okcandle.com/

Or here may help you know more about us[]FAQ