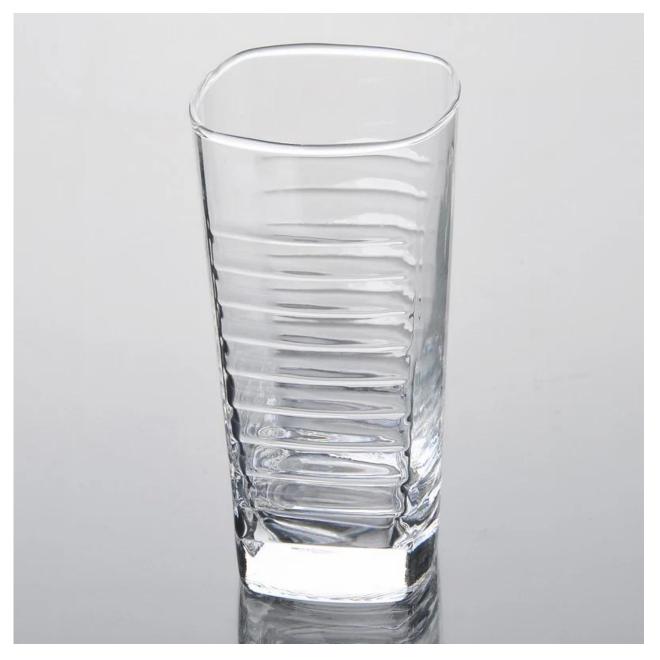

|
|                  |                                                                         |
| For your choose  | 1. Any logo printing on the glass body                                  |
|                  | 2.Any color painted, frost, electro plate, pattern laser carver for the |
|                  | finish                                                                  |
|                  | 3. Special package like shrink wrap, color gift box, white gift box etc |
|                  | 4. Open new mould for the glass, wood, plastic or metal as you like     |
|                  | 5. Different size and shapes meet your needs                            |
|                  |                                                                         |

Product Photo:



Related Product



## Company Show:



Factory Show:



For more highball glass or any glassware

please visit our website: http://www.okcandle.com/

Or here may help you know more about us[]FAQ