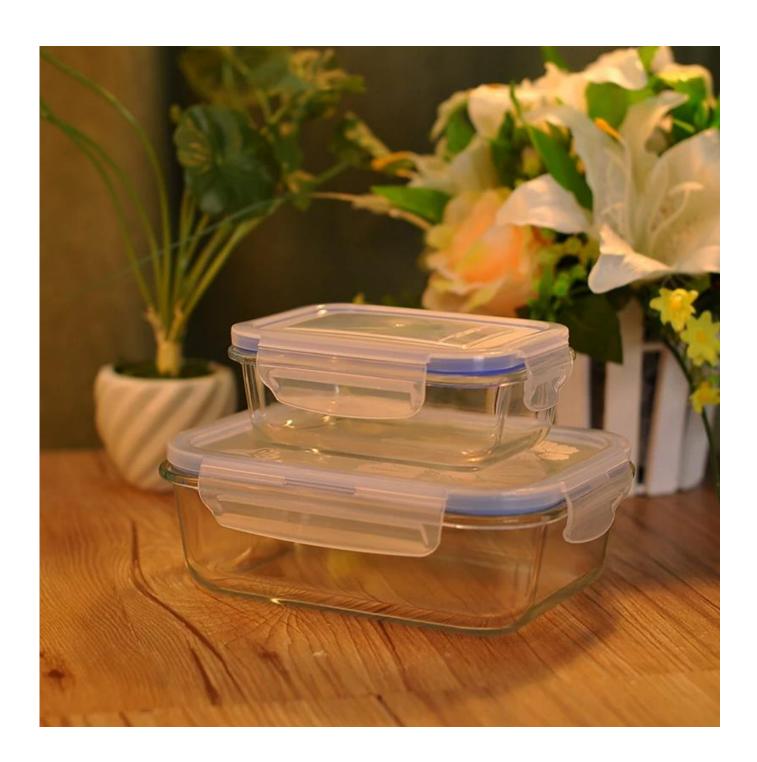

## square glass container

## **Product Details**

Man 6-65

|                   |                    | 10                                                                                                                                                                                                               |
|-------------------|--------------------|------------------------------------------------------------------------------------------------------------------------------------------------------------------------------------------------------------------|
|                   | Itme No            | SGLN15020303                                                                                                                                                                                                     |
| l                 | Size               | T:189x142mm; B:189x142mm ;H:64mm                                                                                                                                                                                 |
| i                 | Capacity           | 900ml                                                                                                                                                                                                            |
|                   | Material           | tempered glass                                                                                                                                                                                                   |
|                   | Lid color          | Red and any customized is available                                                                                                                                                                              |
|                   | Sample             | 7days                                                                                                                                                                                                            |
|                   | Terms of payment   | 30% deposit by T/T in advance and the balance after showing copy of B/L.                                                                                                                                         |
| ١                 | Certification      | Food Safe, Dish washer test, FDA, LFGB                                                                                                                                                                           |
| The second second | For your<br>choice | 1, Any logo printing on glass body 2, Any color painted, frosted, electroplating, logo laser for the finish 3, Special packing like shrink wrap, color gift box, white box etc 4, Any shape, size meet your need |