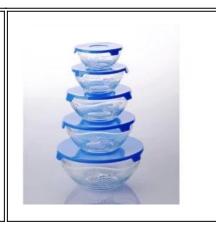

# Similar Products Link

**Colored glass bowl** 

heart shaped glass bowl with color lid

round dinnerware sealed glass bowl