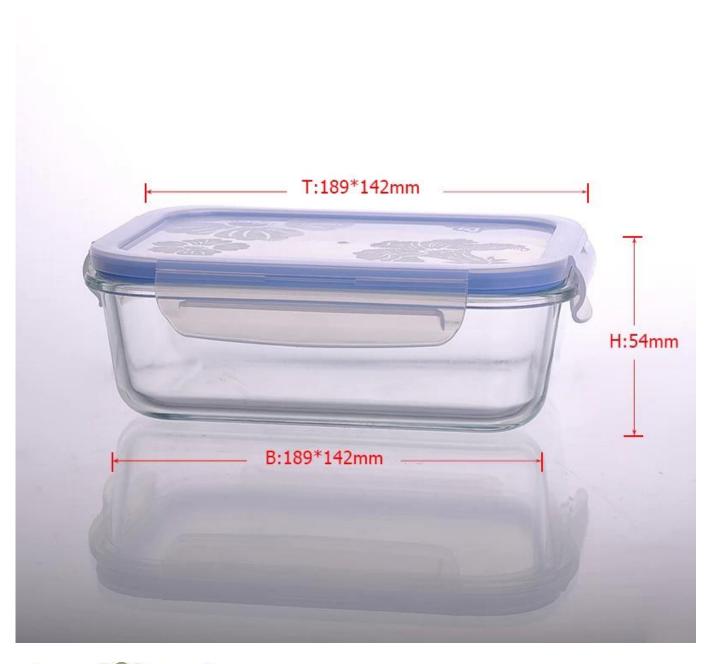

## **Product Details**

Man 6-65

|                   |                    | 10                                                                                                                                                                                                               |
|-------------------|--------------------|------------------------------------------------------------------------------------------------------------------------------------------------------------------------------------------------------------------|
|                   | Itme No            | SGLN15020303                                                                                                                                                                                                     |
| l                 | Size               | T:189x142mm; B:189x142mm ;H:64mm                                                                                                                                                                                 |
| i                 | Capacity           | 900ml                                                                                                                                                                                                            |
|                   | Material           | tempered glass                                                                                                                                                                                                   |
|                   | Lid color          | Red and any customized is available                                                                                                                                                                              |
|                   | Sample             | 7days                                                                                                                                                                                                            |
|                   | Terms of payment   | 30% deposit by T/T in advance and the balance after showing copy of B/L.                                                                                                                                         |
| ١                 | Certification      | Food Safe, Dish washer test, FDA, LFGB                                                                                                                                                                           |
| The second second | For your<br>choice | 1, Any logo printing on glass body 2, Any color painted, frosted, electroplating, logo laser for the finish 3, Special packing like shrink wrap, color gift box, white box etc 4, Any shape, size meet your need |