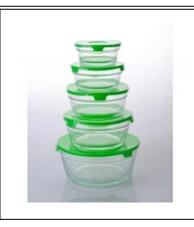

## square glass container

## **Product Details**

Man 6-65

|                   |                    | 10                                                                                                                                                                                                               |
|-------------------|--------------------|------------------------------------------------------------------------------------------------------------------------------------------------------------------------------------------------------------------|
|                   | Itme No            | SGLN15020303                                                                                                                                                                                                     |
| l                 | Size               | T:189x142mm; B:189x142mm ;H:64mm                                                                                                                                                                                 |
| i                 | Capacity           | 900ml                                                                                                                                                                                                            |
|                   | Material           | tempered glass                                                                                                                                                                                                   |
|                   | Lid color          | Red and any customized is available                                                                                                                                                                              |
|                   | Sample             | 7days                                                                                                                                                                                                            |
|                   | Terms of payment   | 30% deposit by T/T in advance and the balance after showing copy of B/L.                                                                                                                                         |
| ١                 | Certification      | Food Safe, Dish washer test, FDA, LFGB                                                                                                                                                                           |
| The second second | For your<br>choice | 1, Any logo printing on glass body 2, Any color painted, frosted, electroplating, logo laser for the finish 3, Special packing like shrink wrap, color gift box, white box etc 4, Any shape, size meet your need |