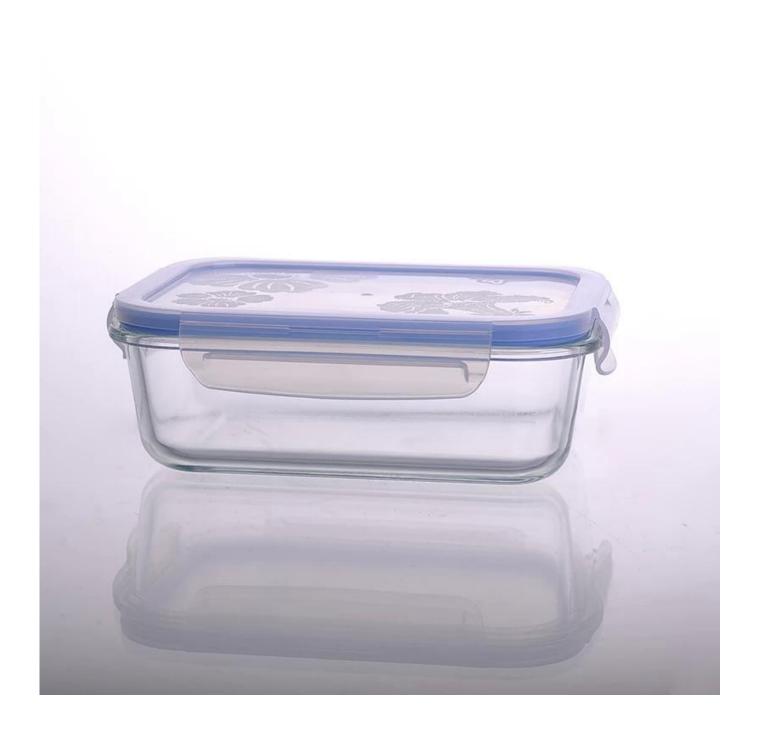

## square glass container

## **Product Details**

Man 6-65

|                   |                    | 10                                                                                                                                                                                                               |
|-------------------|--------------------|------------------------------------------------------------------------------------------------------------------------------------------------------------------------------------------------------------------|
|                   | Itme No            | SGLN15020303                                                                                                                                                                                                     |
| l                 | Size               | T:189x142mm; B:189x142mm ;H:64mm                                                                                                                                                                                 |
| i                 | Capacity           | 900ml                                                                                                                                                                                                            |
|                   | Material           | tempered glass                                                                                                                                                                                                   |
|                   | Lid color          | Red and any customized is available                                                                                                                                                                              |
|                   | Sample             | 7days                                                                                                                                                                                                            |
|                   | Terms of payment   | 30% deposit by T/T in advance and the balance after showing copy of B/L.                                                                                                                                         |
| ١                 | Certification      | Food Safe, Dish washer test, FDA, LFGB                                                                                                                                                                           |
| The second second | For your<br>choice | 1, Any logo printing on glass body 2, Any color painted, frosted, electroplating, logo laser for the finish 3, Special packing like shrink wrap, color gift box, white box etc 4, Any shape, size meet your need |