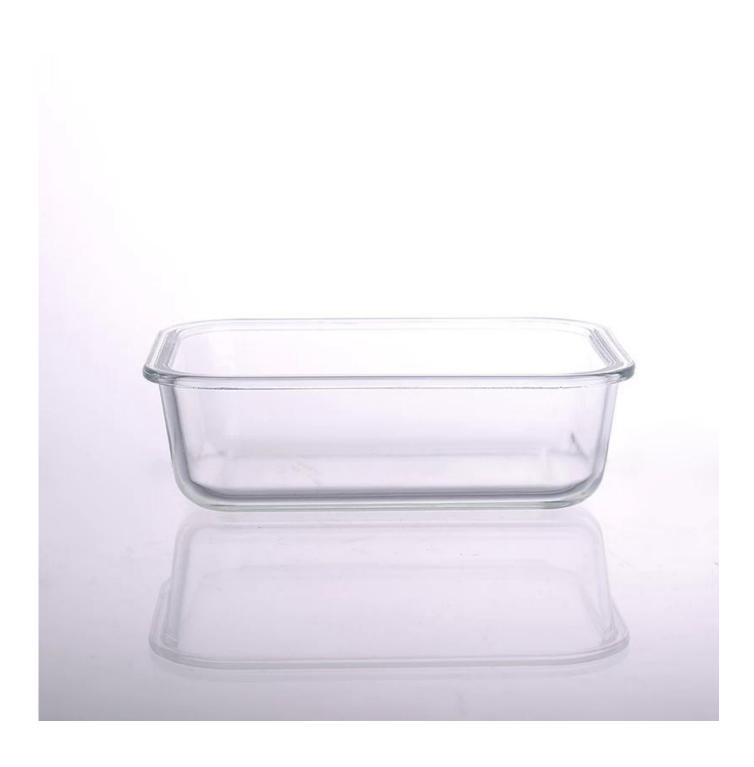

## square glass container

## **Product Details**

Man 6-65

|                   |                    | 10                                                                                                                                                                                                               |
|-------------------|--------------------|------------------------------------------------------------------------------------------------------------------------------------------------------------------------------------------------------------------|
|                   | Itme No            | SGLN15020303                                                                                                                                                                                                     |
| l                 | Size               | T:189x142mm; B:189x142mm ;H:64mm                                                                                                                                                                                 |
| i                 | Capacity           | 900ml                                                                                                                                                                                                            |
|                   | Material           | tempered glass                                                                                                                                                                                                   |
|                   | Lid color          | Red and any customized is available                                                                                                                                                                              |
|                   | Sample             | 7days                                                                                                                                                                                                            |
|                   | Terms of payment   | 30% deposit by T/T in advance and the balance after showing copy of B/L.                                                                                                                                         |
| ١                 | Certification      | Food Safe, Dish washer test, FDA, LFGB                                                                                                                                                                           |
| The second second | For your<br>choice | 1, Any logo printing on glass body 2, Any color painted, frosted, electroplating, logo laser for the finish 3, Special packing like shrink wrap, color gift box, white box etc 4, Any shape, size meet your need |