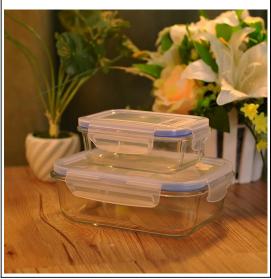

## square glass container

## **Product Details**

Man 6-65

|                   |                    | 10                                                                                                                                                                                                               |
|-------------------|--------------------|------------------------------------------------------------------------------------------------------------------------------------------------------------------------------------------------------------------|
|                   | Itme No            | SGLN15020303                                                                                                                                                                                                     |
| l                 | Size               | T:189x142mm; B:189x142mm ;H:64mm                                                                                                                                                                                 |
| i                 | Capacity           | 900ml                                                                                                                                                                                                            |
|                   | Material           | tempered glass                                                                                                                                                                                                   |
|                   | Lid color          | Red and any customized is available                                                                                                                                                                              |
|                   | Sample             | 7days                                                                                                                                                                                                            |
|                   | Terms of payment   | 30% deposit by T/T in advance and the balance after showing copy of B/L.                                                                                                                                         |
| ١                 | Certification      | Food Safe, Dish washer test, FDA, LFGB                                                                                                                                                                           |
| The second second | For your<br>choice | 1, Any logo printing on glass body 2, Any color painted, frosted, electroplating, logo laser for the finish 3, Special packing like shrink wrap, color gift box, white box etc 4, Any shape, size meet your need |