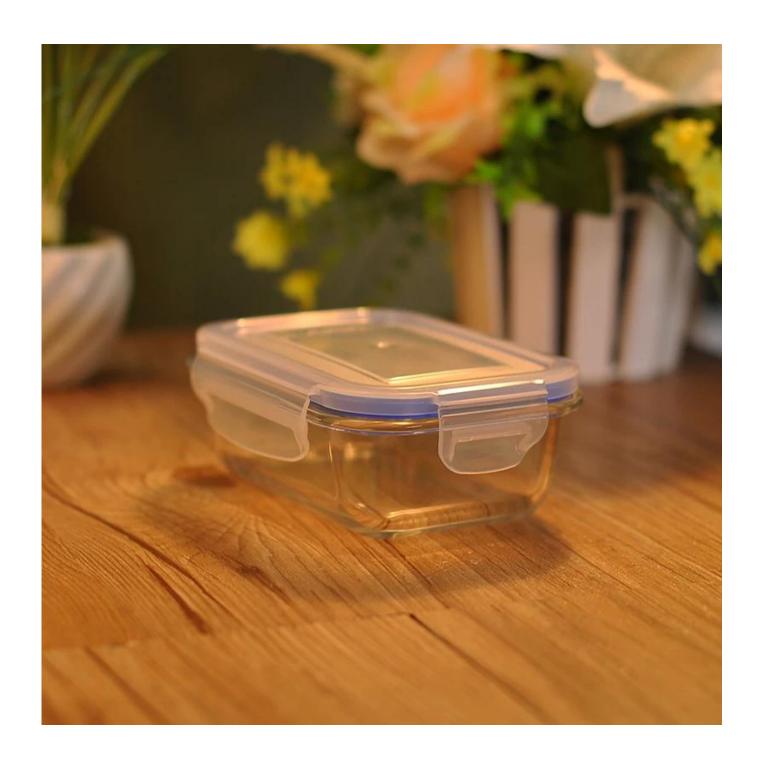

## square glass container

## **Product Details**

Man 6-65

|                   |                    | 10                                                                                                                                                                                                               |
|-------------------|--------------------|------------------------------------------------------------------------------------------------------------------------------------------------------------------------------------------------------------------|
|                   | Itme No            | SGLN15020303                                                                                                                                                                                                     |
| l                 | Size               | T:189x142mm; B:189x142mm ;H:64mm                                                                                                                                                                                 |
| i                 | Capacity           | 900ml                                                                                                                                                                                                            |
|                   | Material           | tempered glass                                                                                                                                                                                                   |
|                   | Lid color          | Red and any customized is available                                                                                                                                                                              |
|                   | Sample             | 7days                                                                                                                                                                                                            |
|                   | Terms of payment   | 30% deposit by T/T in advance and the balance after showing copy of B/L.                                                                                                                                         |
| ١                 | Certification      | Food Safe, Dish washer test, FDA, LFGB                                                                                                                                                                           |
| The second second | For your<br>choice | 1, Any logo printing on glass body 2, Any color painted, frosted, electroplating, logo laser for the finish 3, Special packing like shrink wrap, color gift box, white box etc 4, Any shape, size meet your need |