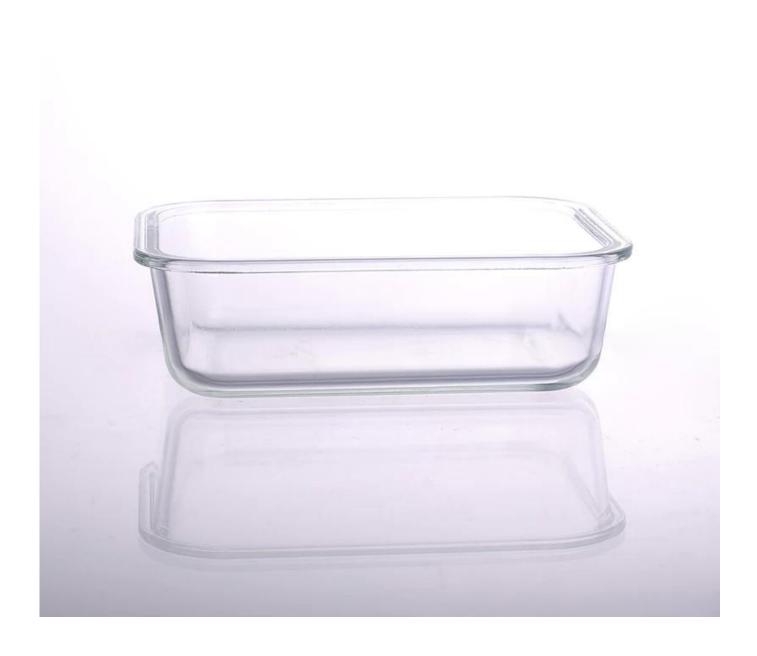

## square glass container

## **Product Details**

Man 6-65

|                   |                    | 10                                                                                                                                                                                                               |
|-------------------|--------------------|------------------------------------------------------------------------------------------------------------------------------------------------------------------------------------------------------------------|
|                   | Itme No            | SGLN15020303                                                                                                                                                                                                     |
| l                 | Size               | T:189x142mm; B:189x142mm ;H:64mm                                                                                                                                                                                 |
| i                 | Capacity           | 900ml                                                                                                                                                                                                            |
|                   | Material           | tempered glass                                                                                                                                                                                                   |
|                   | Lid color          | Red and any customized is available                                                                                                                                                                              |
|                   | Sample             | 7days                                                                                                                                                                                                            |
|                   | Terms of payment   | 30% deposit by T/T in advance and the balance after showing copy of B/L.                                                                                                                                         |
| ١                 | Certification      | Food Safe, Dish washer test, FDA, LFGB                                                                                                                                                                           |
| The second second | For your<br>choice | 1, Any logo printing on glass body 2, Any color painted, frosted, electroplating, logo laser for the finish 3, Special packing like shrink wrap, color gift box, white box etc 4, Any shape, size meet your need |