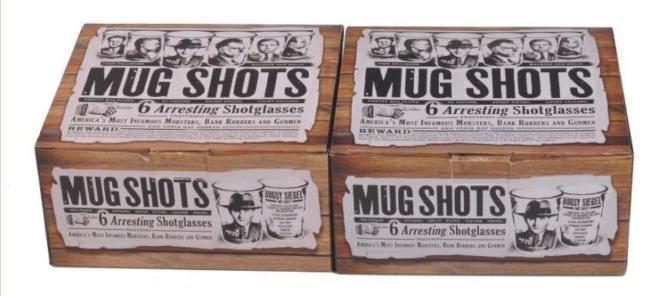

|
| Product Features | <ol> <li>Machine pressed ashtray</li> <li>Suitable for used in pub, hotel, restaurants, hotel,etc</li> <li>Professional Q/C for quality control.</li> <li>Competitive price and quality</li> <li>meet FDA test and food grade</li> </ol>                                                                                                                     |
| For your choices | <ol> <li>Any logo printing on the glass body.</li> <li>Any color painted, frost, electro plate, patterm laser carver for the finish;</li> <li>Special package like shrink wrap, color gift box, white gift box etc:</li> <li>Open new mould for the glass, wood, plastic or metal as you like</li> <li>Different size and shapes meet your needs.</li> </ol> |

# **Product Show:**



# Package:



# **Company Show:**



# **Factory show:**



# FAQ About us:

For more **ashtray** or any glassware

please visit our website: <a href="https://www.sunnyglassware.com">www.sunnyglassware.com</a>

Or contact us:

Chally xu,

Tel[+86 755 25643425]

Skype:sunnyglasswaresales

Email: sales 32 @ sunny glassware.com