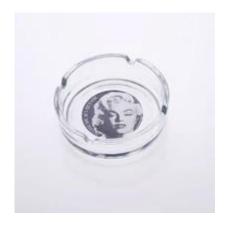

# **Product Show:**

## **Product Details:**

| Item No.         | SA015                                                                                                                                                                                                                                                                                                                                                        |
|------------------|--------------------------------------------------------------------------------------------------------------------------------------------------------------------------------------------------------------------------------------------------------------------------------------------------------------------------------------------------------------|
| Material         | high white glass                                                                                                                                                                                                                                                                                                                                             |
| Color            | clear                                                                                                                                                                                                                                                                                                                                                        |
| craft            | Machine made                                                                                                                                                                                                                                                                                                                                                 |
| Samples time     | <ol> <li>5 days if at exit shaped and size of glass.</li> <li>15 days if need new shape or size of glass.</li> </ol>                                                                                                                                                                                                                                         |
| Packing          | Normal packing,24or 36pcs into export carton,carton with cardboard divider                                                                                                                                                                                                                                                                                   |
| Product Capacity | 500,000~1,000,000 pcs per month                                                                                                                                                                                                                                                                                                                              |
| Delivery time    | Within 35 days after the sample and order confirmed                                                                                                                                                                                                                                                                                                          |
| Payment terms    | 30% deposit by T/T in advance and the balance against the copy of B/L                                                                                                                                                                                                                                                                                        |
| Shipment         | By sea,by air,by Express and your shipping agent is acceptable                                                                                                                                                                                                                                                                                               |
| Product Features | <ol> <li>Machine pressed ashtray</li> <li>Suitable for used in pub, hotel, restaurants, hotel,etc</li> <li>Professional Q/C for quality control.</li> <li>Competitive price and quality</li> <li>meet FDA test and food grade</li> </ol>                                                                                                                     |
| For your choices | <ol> <li>Any logo printing on the glass body.</li> <li>Any color painted, frost, electro plate, patterm laser carver for the finish;</li> <li>Special package like shrink wrap, color gift box, white gift box etc:</li> <li>Open new mould for the glass, wood, plastic or metal as you like</li> <li>Different size and shapes meet your needs.</li> </ol> |