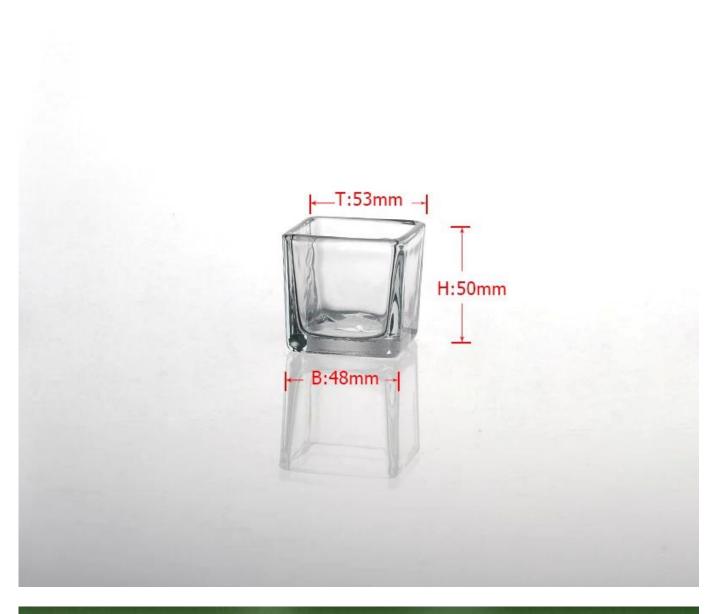

| = Prod                             | duct Details Every day is sunn                                                 | y đay |
|------------------------------------|--------------------------------------------------------------------------------|-------|
| Item No.                           | SGJ4009                                                                        |       |
| Material                           | High white glass material                                                      |       |
| Process                            | Machine made                                                                   |       |
| Samples time                       | 1. 5 days if at exist shaped and size of glass                                 |       |
|                                    | 2. 15 days if need new shape or size of glass                                  |       |
| Packing                            | Normal packing, 4 pcs into inner box, 48 pcs per carton                        |       |
| Product Capacity                   | 500,000 ~ 1,000,000 pcs per month                                              |       |
| Delivery time                      | Within 35 days after the sample and order confirmed                            |       |
| Payment terms                      | 30% deposit by T / T in advance and the balance against the copy of B / L      |       |
| Shipment                           | By sea, by air, by Express and your shipping agent is acceptable               |       |
| Product Features  For your choices | 1. Machine made glass candle holder with high quality                          |       |
|                                    | 2. Suitable for used in hotel, home, etc.                                      |       |
|                                    | 3. It is eco-friendly                                                          |       |
|                                    | 4. Meet FDA test & amp; CA 65 test                                             |       |
|                                    | 1. Different designs and sizes for choice                                      |       |
|                                    | 2 .Any color painted, frost, electroplate, laser pattern carver processing     |       |
|                                    | 3. Special package like shrink wrap, color gift box, white gift box, etc.      |       |
|                                    | 4. We have exclusive workers for quality control                               |       |
|                                    | 5. We have professional workshop and warehouse it The ensure the delivery time |       |