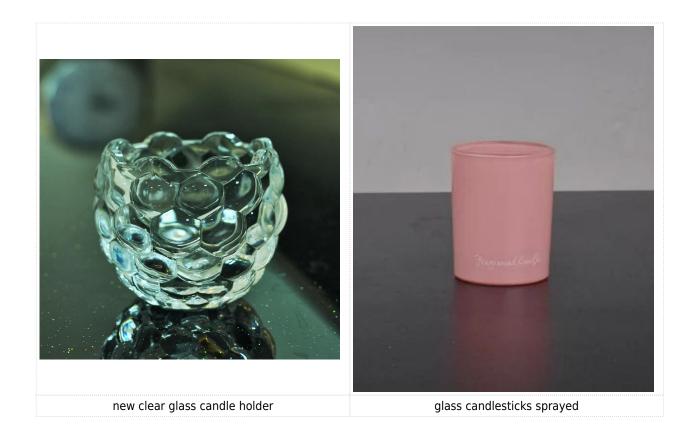

|
| For your choices | <ol> <li>Any logo printing on the glass body</li> <li>Any color painted , frost, electroplate, pattern laser carver for the finish</li> <li>Special package like shrink wrap, color gift box, white gift box etc</li> <li>Open new mould for the glass, wood, plastic or metal as you like</li> <li>Different size and shapes meet your needs</li> </ol> |

## **Product features:**

- 1. The logo and color is baked in 580 celsuis high temperature, pure & poisonless.
- 2. The mouth of cup is carefully polishes to ensure comfortable for using.
- 3. Carving, gold-rim, decal or embosses craft, handmade, exquisite & elegant.
- 4.Our product could pass the SGS,FDA,BV and LFGB test.

## **Product Show:**



Related product[



## **Company Show:**



Factory show:



FAQ