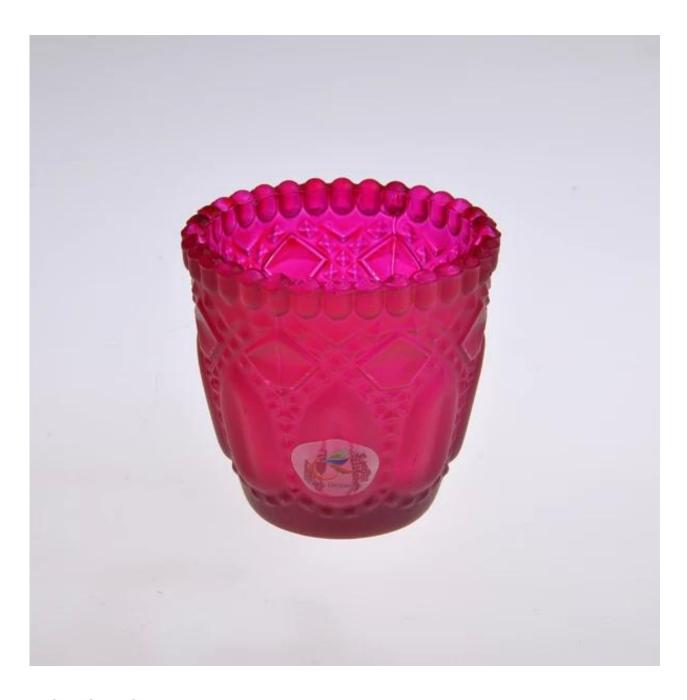

|
| For your choices | <ol> <li>Any logo printing on the glass body</li> <li>Any color painted , frost, electroplate, pattern laser carver for the finish</li> <li>Special package like shrink wrap, color gift box, white gift box etc</li> <li>Open new mould for the glass, wood, plastic or metal as you like</li> <li>Different size and shapes meet your needs</li> </ol> |

## **Product features:**

- 1. The logo and color is baked in 580 celsuis high temperature, pure & poisonless.
- 2. The mouth of cup is carefully polishes to ensure comfortable for using.
- 3. Carving, gold-rim, decal or embosses craft, handmade, exquisite & elegant.
- 4.Our product could pass the SGS,FDA,BV and LFGB test.

## **Product Show:**



Related product[



## **Company Show:**



Factory show:



FAQ