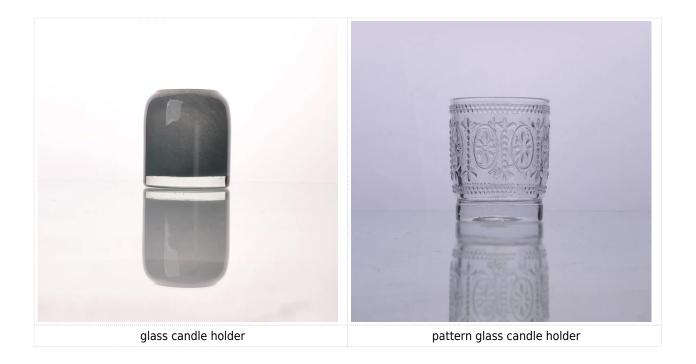

|
| For your choices | <ol> <li>Any logo printing on the glass body.</li> <li>Any color painted ,frost, electro plate, pattern laser carver for the finish;</li> <li>Special package like shrink wrap, color gift box, white gift box etc:</li> <li>Open new mould for the glass, wood, plastic or metal as you like</li> <li>Different size and shapes meet your needs.</li> </ol> |

## **Product features:**

- 1. The logo and color is baked in 580 celsuis high temperature, pure & poisonless.
- 2. The mouth of cup is carefully polishes to ensure comfortable for using.
- ${\tt 3. Carving, gold-rim, decal\ or\ embosses\ craft, handmade, exquisite \& elegant.}$
- 4.Our product could pass the SGS,FDA,BV and LFGB test

## **Product Show:**



Related product[]



## **Company Show:**



Factory show:



FAQ