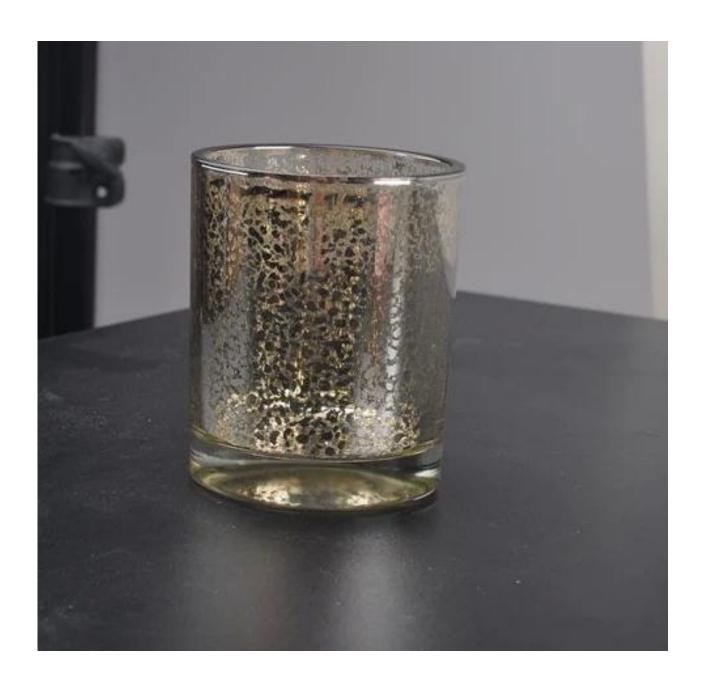

|
| For your choices | <ol> <li>Any logo printing on the glass body.</li> <li>Any color painted ,frost, electro plate, pattern laser carver for the finish;</li> <li>Special package like shrink wrap, color gift box, white gift box etc:</li> <li>Open new mould for the glass, wood, plastic or metal as you like</li> <li>Different size and shapes meet your needs.</li> </ol> |

## **Product features:**

- 1. The logo and color is baked in 580 celsuis high temperature, pure & poisonless.
- 2. The mouth of cup is carefully polishes to ensure comfortable for using.
- ${\tt 3. Carving, gold-rim, decal\ or\ embosses\ craft, handmade, exquisite \& elegant.}$
- 4.Our product could pass the SGS,FDA,BV and LFGB test

## **Product Show:**



Related product[]



## **Company Show:**



Factory show:



FAQ