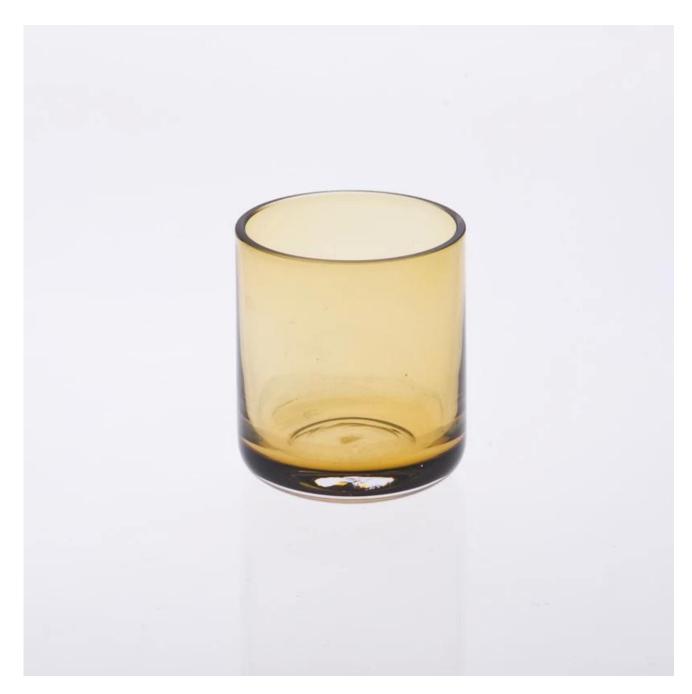

|
| Product Features | <ol> <li>Handmade glass with high quality</li> <li>Suitable for used in church, home,, etc.</li> <li>It is eco-friendly.</li> <li>meet CE &amp; FDA test</li> </ol>                                                                                                                                                                                                   |
| For your choices | <ol> <li>Different designs and sizes for choice.</li> <li>Any color painted, frost, electro plate,pattern laser carver processing;</li> <li>Special package like shrink wrap, color gift box, white gift box etc.</li> <li>We have exclusive workers for quality control.</li> <li>We have professional workshop and warehouse to ensure the delivery time</li> </ol> |

## **Product Photo:**



## **Related Products:**



## **Company Show:**



**Factory Show:** 



For more **glass candle holder** or any glassware please visit our website: http://www.okcandle.com/ Or here may help you know more about us: **FAQ**