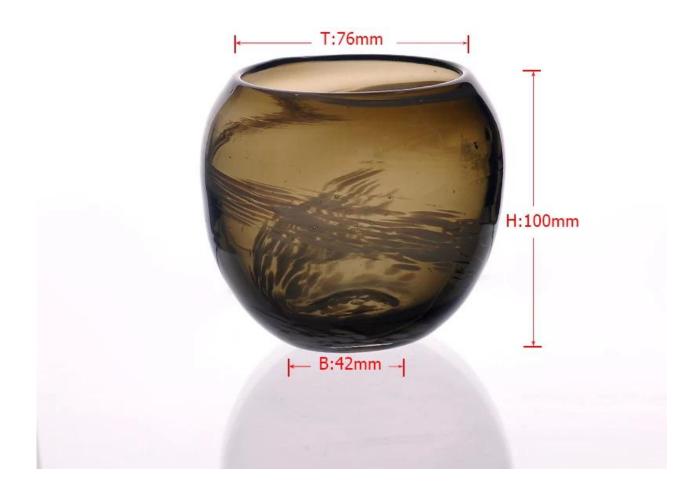

## Specifications:

| Material         | Glass                                                                                                                                                                                                                                                                                                                                                        |
|------------------|--------------------------------------------------------------------------------------------------------------------------------------------------------------------------------------------------------------------------------------------------------------------------------------------------------------------------------------------------------------|
| Color            | Transparent glass                                                                                                                                                                                                                                                                                                                                            |
| Process          | Hand made glass                                                                                                                                                                                                                                                                                                                                              |
| Samples time     | <ol> <li>5 days if at exit shaped and size of glass.</li> <li>15 days if need new shape or size of glass.</li> </ol>                                                                                                                                                                                                                                         |
| Packing          | Normal packing,24or 36pcs into export carton, carton with cardboard divider                                                                                                                                                                                                                                                                                  |
| Product Capacity | 500,000~1,000,000 pcs per month                                                                                                                                                                                                                                                                                                                              |
| Delivery time    | Within 35 days after the sample and order confirmed                                                                                                                                                                                                                                                                                                          |
| Payment terms    | 30% deposit by T/T in advance and the balance against the copy of B/L                                                                                                                                                                                                                                                                                        |
| Shipment         | By sea, by air, by Express and your shipping agent is acceptable                                                                                                                                                                                                                                                                                             |
| Product Features | 1.Unique design<br>2.Lowest price<br>3.Hightest quality<br>4.Soonest shipment                                                                                                                                                                                                                                                                                |
| For your choices | <ol> <li>Any logo printing on the glass body.</li> <li>Any color painted ,frost, electro plate, pattern laser carver for the finish;</li> <li>Special package like shrink wrap, color gift box, white gift box etc:</li> <li>Open new mould for the glass, wood, plastic or metal as you like</li> <li>Different size and shapes meet your needs.</li> </ol> |