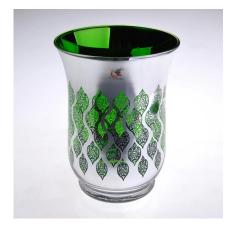

Green Tree Glass Candle Holder

V Shape high clear candle holders

| ⊢ T:125mm | <br>> ⊤ |
|-----------|---------|
|           | H:82mm  |
| B:118mm   | -       |
|           |         |

square clear glass candle jar