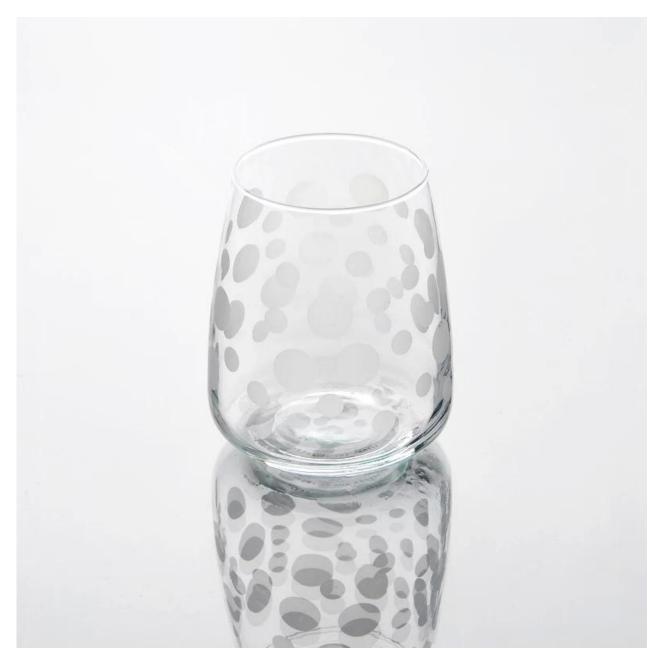

|
| Product Features | <ol> <li>Suitable for bar, family &amp;hotel etc.</li> <li>Unique design</li> <li>Professional Q/C for quality control</li> <li>Competitive price and quality</li> <li>Pass FDA</li> </ol>                                                                                                                                                                   |
| For your choose  | <ol> <li>Any logo printing on the glass body</li> <li>Any color painted, frost, electro plate, pattern laser carver for the<br/>finish</li> <li>Special package like shrink wrap, color gift box, white gift box etc</li> <li>Open new mould for the glass, wood, plastic or metal as you like</li> <li>Different size and shapes meet your needs</li> </ol> |

Product Photo:



## Related Product



## Company Show:



Factory Show:



For more whisky glass or any glassware

please visit our website: http://www.okcandle.com/

Or here may help you know more about us[]FAQ