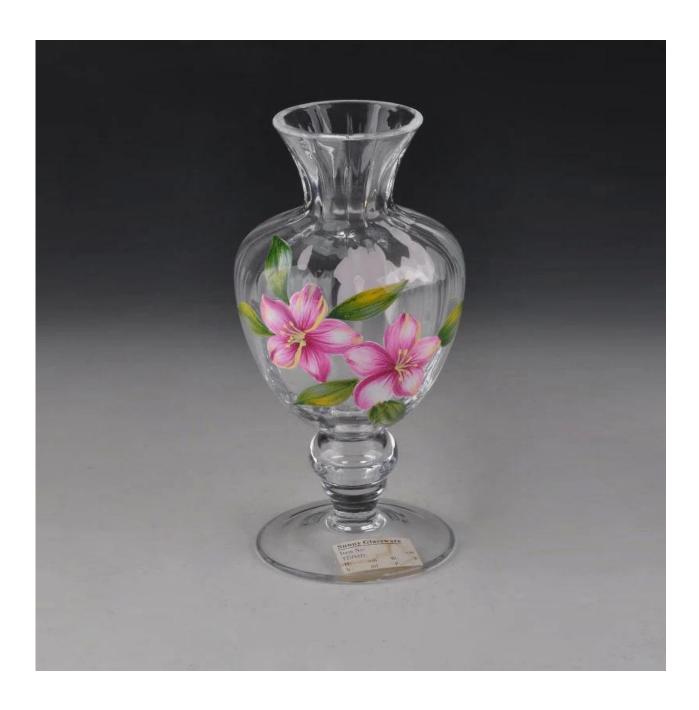

### **Product Details:**

| Item No.         | SGCX12                                                                                                                                                                                                                                                                                                                                                |
|------------------|-------------------------------------------------------------------------------------------------------------------------------------------------------------------------------------------------------------------------------------------------------------------------------------------------------------------------------------------------------|
| Material         | High white glass                                                                                                                                                                                                                                                                                                                                      |
| Color            | Clear                                                                                                                                                                                                                                                                                                                                                 |
| Craft            | Made made                                                                                                                                                                                                                                                                                                                                             |
| Samples time     | <ol> <li>5 days if at exit shaped and size of glass</li> <li>15 days if need new shape or size of glass</li> </ol>                                                                                                                                                                                                                                    |
| Packing          | Normal packing,24or 36pcs into export carton,carton with cardboard divider                                                                                                                                                                                                                                                                            |
| Product Capacity | 500,000~1,000,000 pcs per month                                                                                                                                                                                                                                                                                                                       |
| Delivery time    | Within 35 days after the sample and order confirmed                                                                                                                                                                                                                                                                                                   |
| Payment terms    | 30% deposit by T/T in advance and the balance against the copy of B/L                                                                                                                                                                                                                                                                                 |
| Shipment         | By sea,by air,by Express and your shipping agent is acceptable                                                                                                                                                                                                                                                                                        |
| Product Features | <ol> <li>Man made decanter</li> <li>Suitable for used in pub, hotel, restaurants, hotel,etc</li> <li>Professional Q/C for quality control</li> <li>Competitive price and quality</li> <li>Meet FDA test and food grade</li> </ol>                                                                                                                     |
| For your choices | <ol> <li>Any logo printing on the glass body</li> <li>Any color painted,frost,electroplate, pattern laser carver for the finish</li> <li>Special package like shrink wrap, color gift box, white gift box etc</li> <li>Open new mould for the glass, wood, plastic or metal as you like</li> <li>Different size and shapes meet your needs</li> </ol> |

#### **Product show**

**Related product** 